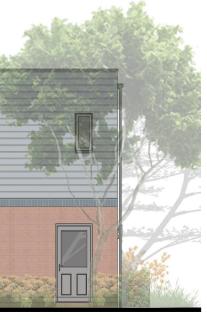

FIRST FLOOR PLAN

REAR ELEVATION

SIDE ELEVATION 2

PLOTS - T2 Detached

AS DRAWN -HANDED - 46

### MATERIALS LEGEN

- MATERAIAS LEGEND 1. ROOF 9. STANDARD 12.5" PITCH ROOF 9. METROTILE SLUTE 900 LICHTWEIDHT STEEL RO (CHARCOLD) 2. MAN BRICK 9. MENDA RED ALM & MORTAR COLOUR : HATUF 3. MAN FENDER 9. REMEX COLUR WHITE 4. BREX BELINY OPC 9. REMORTE COLUR WHITE 4. BREX BELINY OPC 9. MINOUY RAME : GREY 9. LINTANCE GOOR -9. VERONA NISTA PANELS COMPOSITE DOORSTE

- E, ETRANCE DODE -WERNEN WERN ANNES COMPOSITE DODEST WITH DESCHRED GLAZED MEGNE PAREL (COLOUR: SLATE) JE ETRANK HTTINS HIPVLST J-PTC SHFTES & FASCIA COLOUR BEY HIPVLST J-PTC SHFTES & FASCIA COLOUR BEY CLANPER SWITEN GUR ST SINGE LAT DODE CAUP E, WINDOW SURGUND DETAIL, CALCUR: GREY B, CLANDER MEN KURSUN DE TAIL, CALCUR: GREY B, CLANDER MEN KURSUN DE TAIL, CALCUR: GREY HINDER GETAIL HINDER MEN CALCULATIONE, COLOUR: EVENING BLUE ID. BEYLE MENKS SUBJER COURSE) MENBA GREY MORTAR COLOURS NATURAL