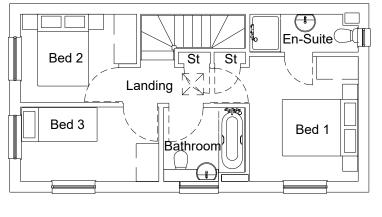

FIRST FLOOR PLAN

REAR ELEVATION

SIDE ELEVATION 2

PLOTS - T2 Detached

AS DRAWN -HANDED - 46