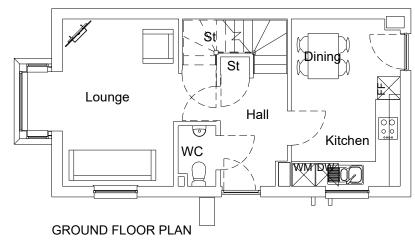

FIRST FLOOR PLAN

REAR ELEVATION

SIDE ELEVATION 2

PLOTS - T2 Detached

AS DRAWN -HANDED - 46