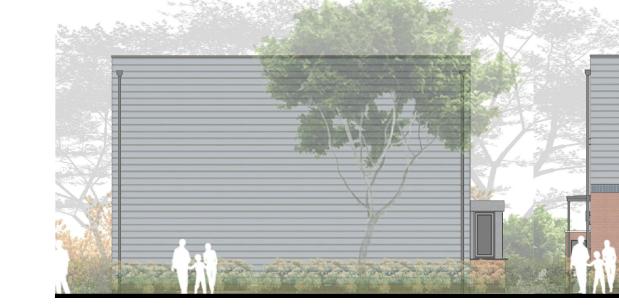

FIRST FLOOR PLAN



REAR ELEVATION

SIDE ELEVATION 2

PLOTS - T2 Detached

AS DRAWN -HANDED - 46





# SIDE ELEVATION 1





10m

### MATERIALS LEGEN

- MATERAIAS LEGEND 1. ROOF 9. STANDARD 12.5" PITCH ROOF 9. METROTILE SLUTE 900 LICHTWEIDHT STEEL RO (CHARCOLD) 2. MAN BRICK 9. MENDA RED ALM & MORTAR COLOUR : HATUF 3. MAN FENDER 9. REMEX COLUR WHITE 4. BREX BELINY OPC 9. REMORTE COLUR WHITE 4. BREX BELINY OPC 9. MINOUY RAME : GREY 9. LINTANCE GOOR -9. VERONA NISTA PANELS COMPOSITE DOORSTE

- E, ETRANCE DODE -WERNEN WERN ANNES COMPOSITE DODEST WITH DESCHRED GLAZED MEGNE PAREL (COLOUR: SLATE) JE ETRANK HTTINS HIPVLST J-PTC SHFTES & FASCIA COLOUR BEY HIPVLST J-PTC SHFTES & FASCIA COLOUR BEY CLANPER SWITEN GUR ST SINGE LAT DODE CAUP E, WINDOW SURGUND DETAIL, CALCUR: GREY B, CLANDER MEN KURSUN DE TAIL, CALCUR: G