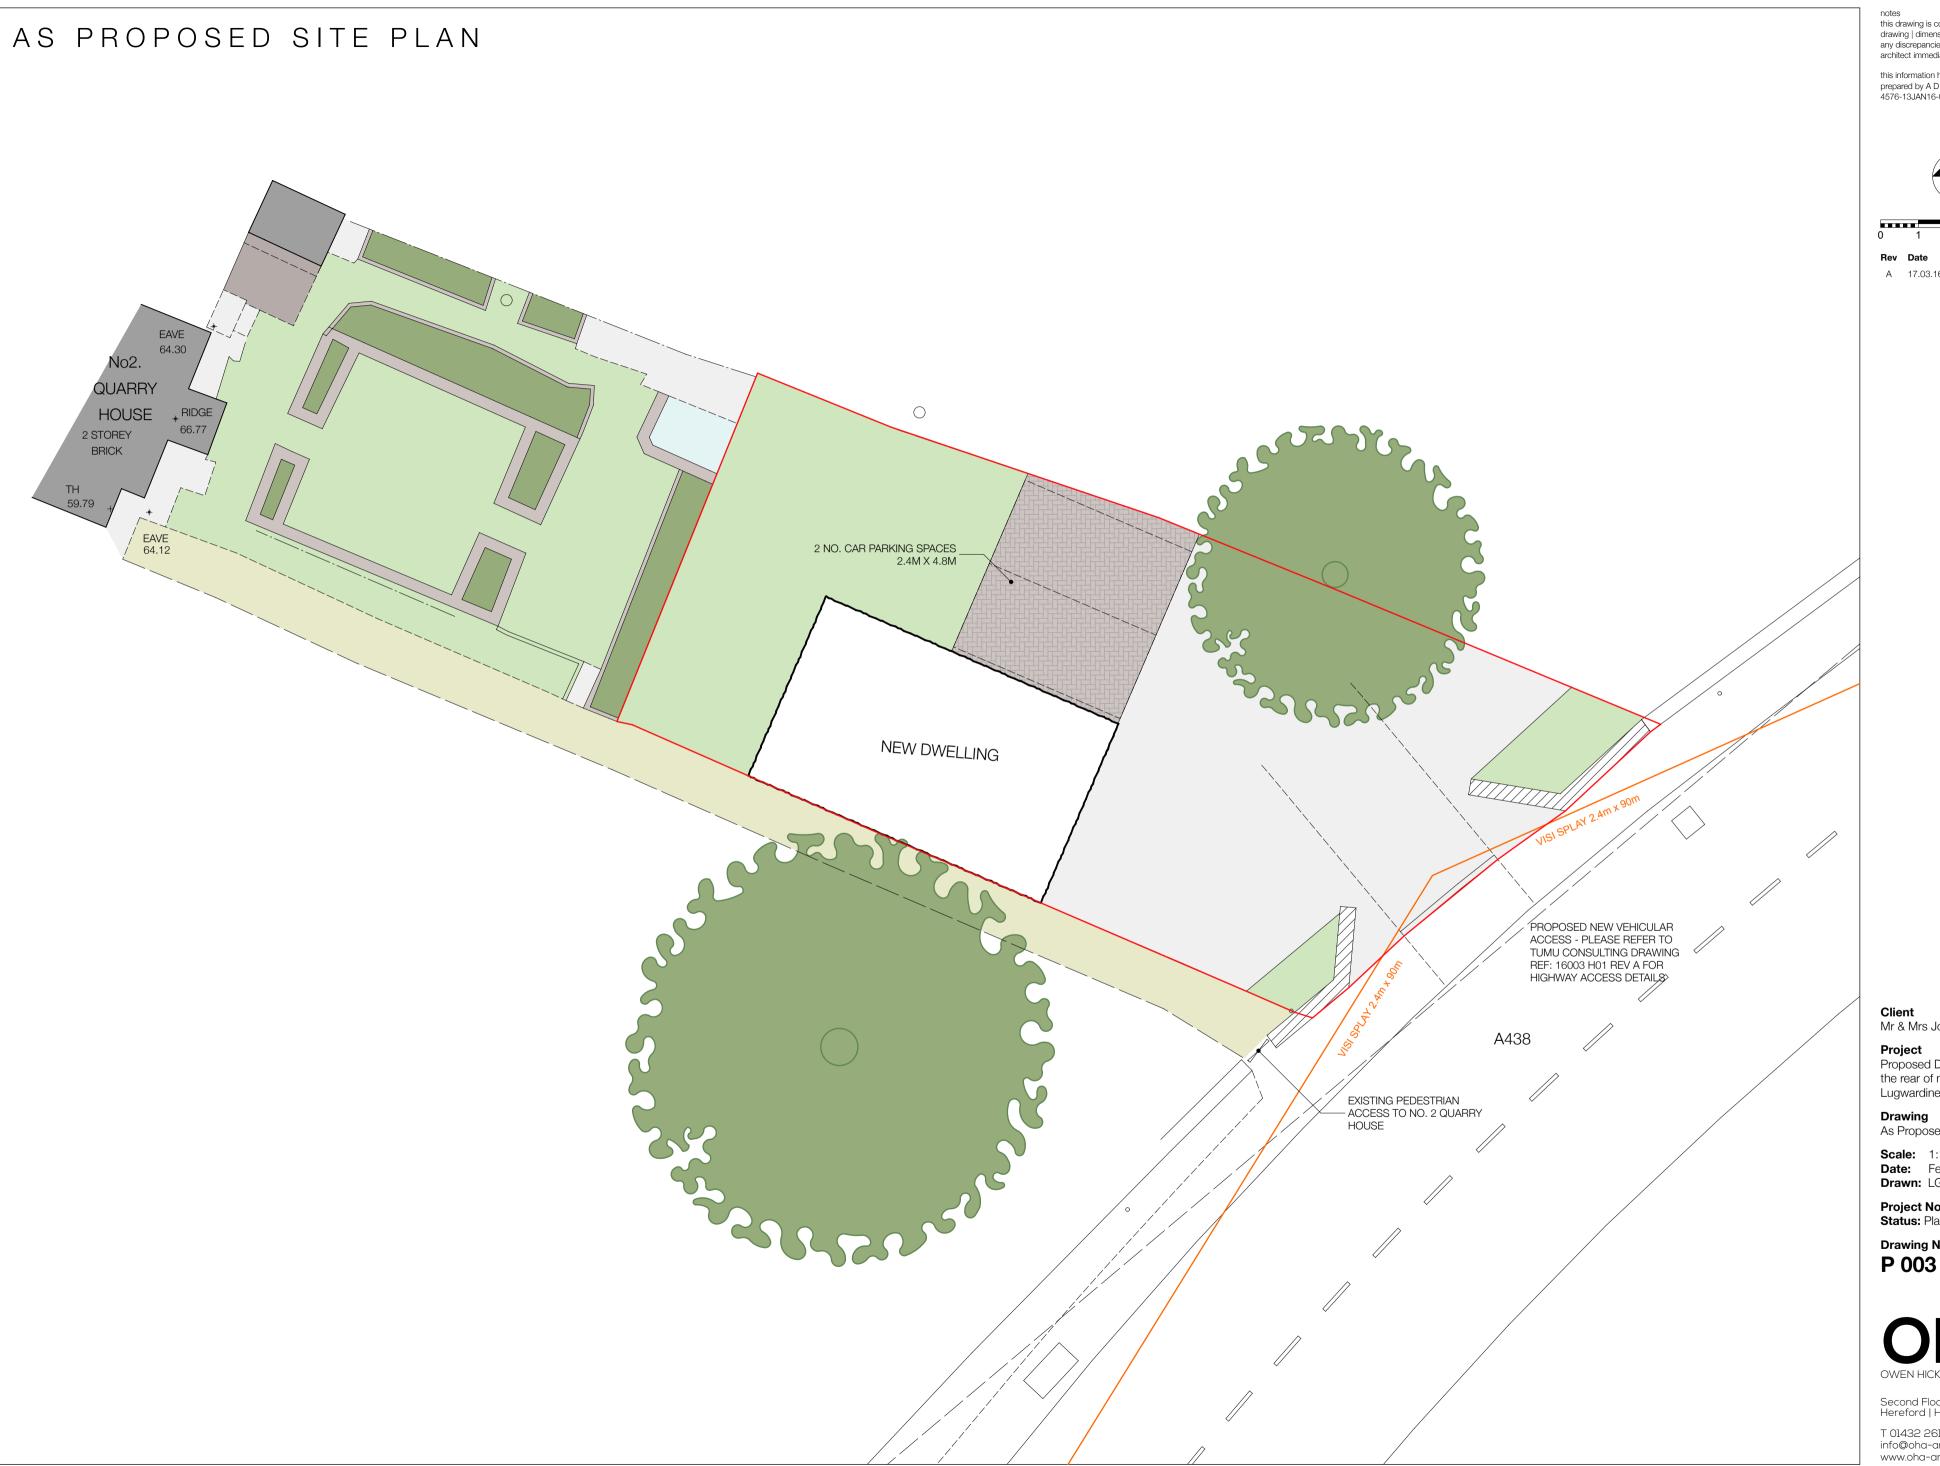

A 17.03.16 Drawing updated following Clients comments

Client

Mr & Mrs Jones

Proposed Dwelling on Land to the rear of no. 2 Quarry House, Lugwardine, Hereford

Drawing

Scale: 1:100 on A2 Paper Date: Feb 2016 Drawn: LG

**Project Nos:** 2015.115

Status: Planning

**Drawing Number:** 

Second Floor Offices | 46 Bridge St Hereford | HR4 9DG

T 01432 261 152 info@oha-architecture.co.uk www.oha-architecture.co.uk