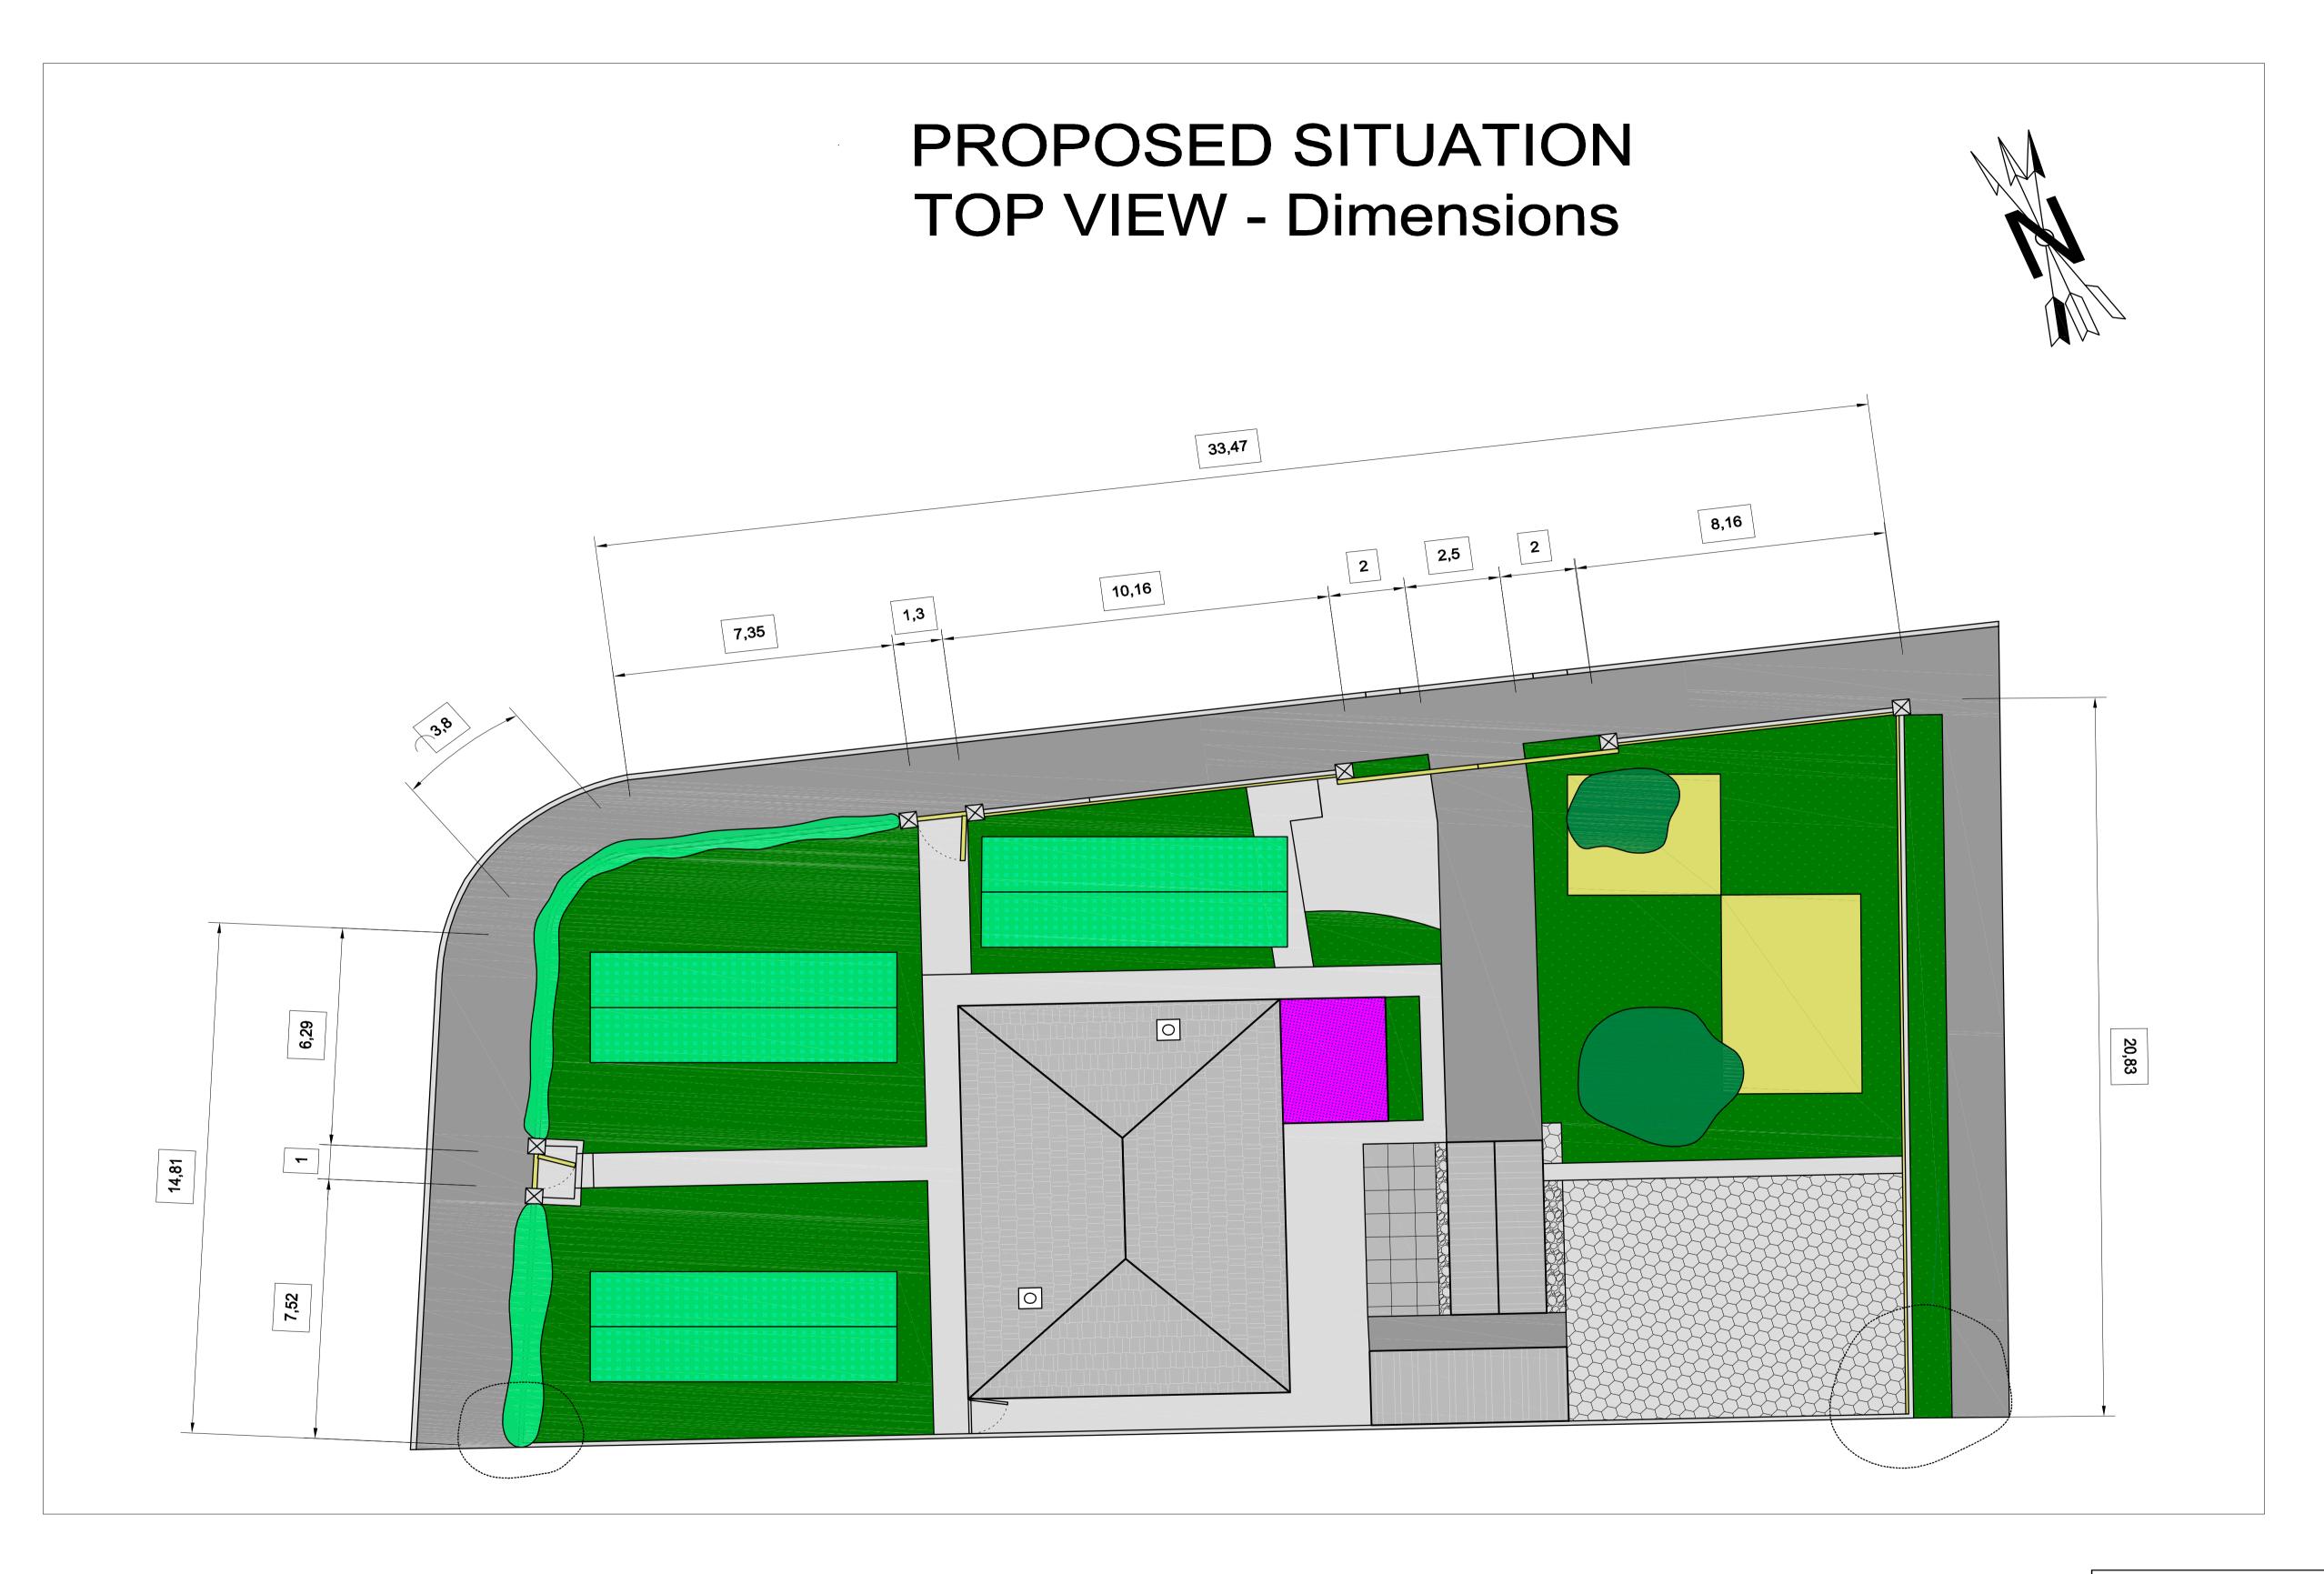

0 1 2 metres

Project:
Planning Permission for partly new fence, gates reposition, outdoor play area and greenhouses at
Sweet Briar detached bungalow

Sweet Briar detached bungalow
Address: 33 Hazel Grove, St. Martins, Hereford, HR2 7JX

PROPOSED SITUATION
TOP VIEW - dimensions

| Drawn by:<br>Lorand Stoenescu | Checked by:<br>Roxana Stoenesc | u               | File:<br>PSTVdRD08 |
|-------------------------------|--------------------------------|-----------------|--------------------|
| Drawing number:               |                                | Revision:<br>RD | Scale:<br>1:100@A1 |
| PPSBHG/PS/TV/d/RD08           |                                |                 | Date: 22/11/2017   |