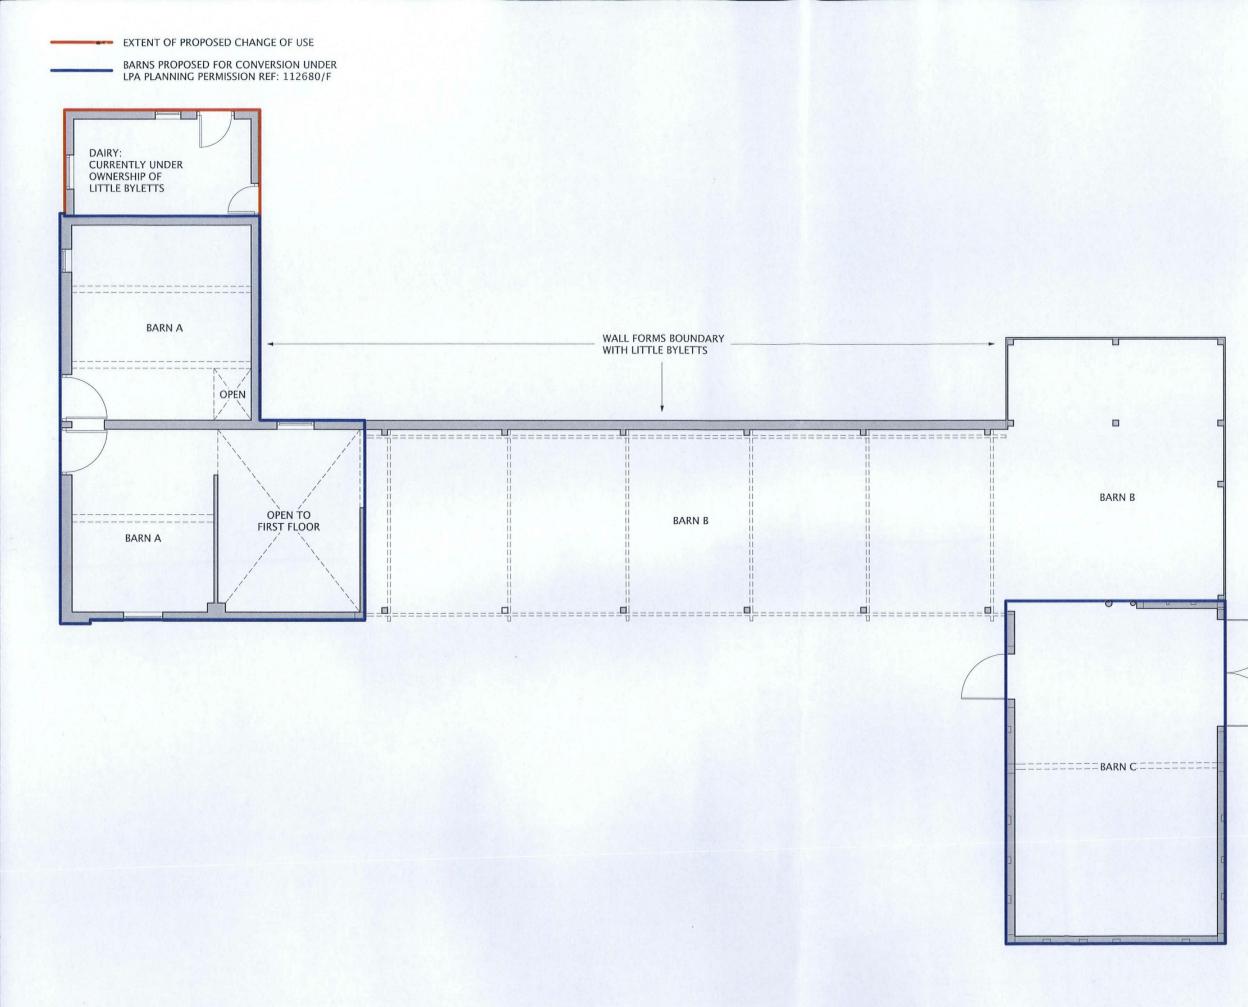

(C) Copyright JJH Architectural Design All Rights Reserved. Do not scale from this drawing, use figured dimensions only

| Rev | Date | Desc. |
|-----|------|-------|
|     | Dure | Deser |

A 05.08.13 Plan colour coded for change of use application

0 6 AUG 2013 AClient MR W BRADLEY Site Address REDUNDANT BARNS ON LAND ADJACENT TO THE BYLETTS PEMBRIDGE, HEREFORDSHIRE Drawing Content FLOOR PLANS AS EXISTING **SCALE** 1:100 **DATE:** JUNE 2011 DRAWING NUMBER: REV: 9237-JH-E2 A JJH ARCHITECTURAL **DESIGN** LTD 2nd Floor Offices 46 Bridge Street Hereford | HR4 9DG 01432 261 152