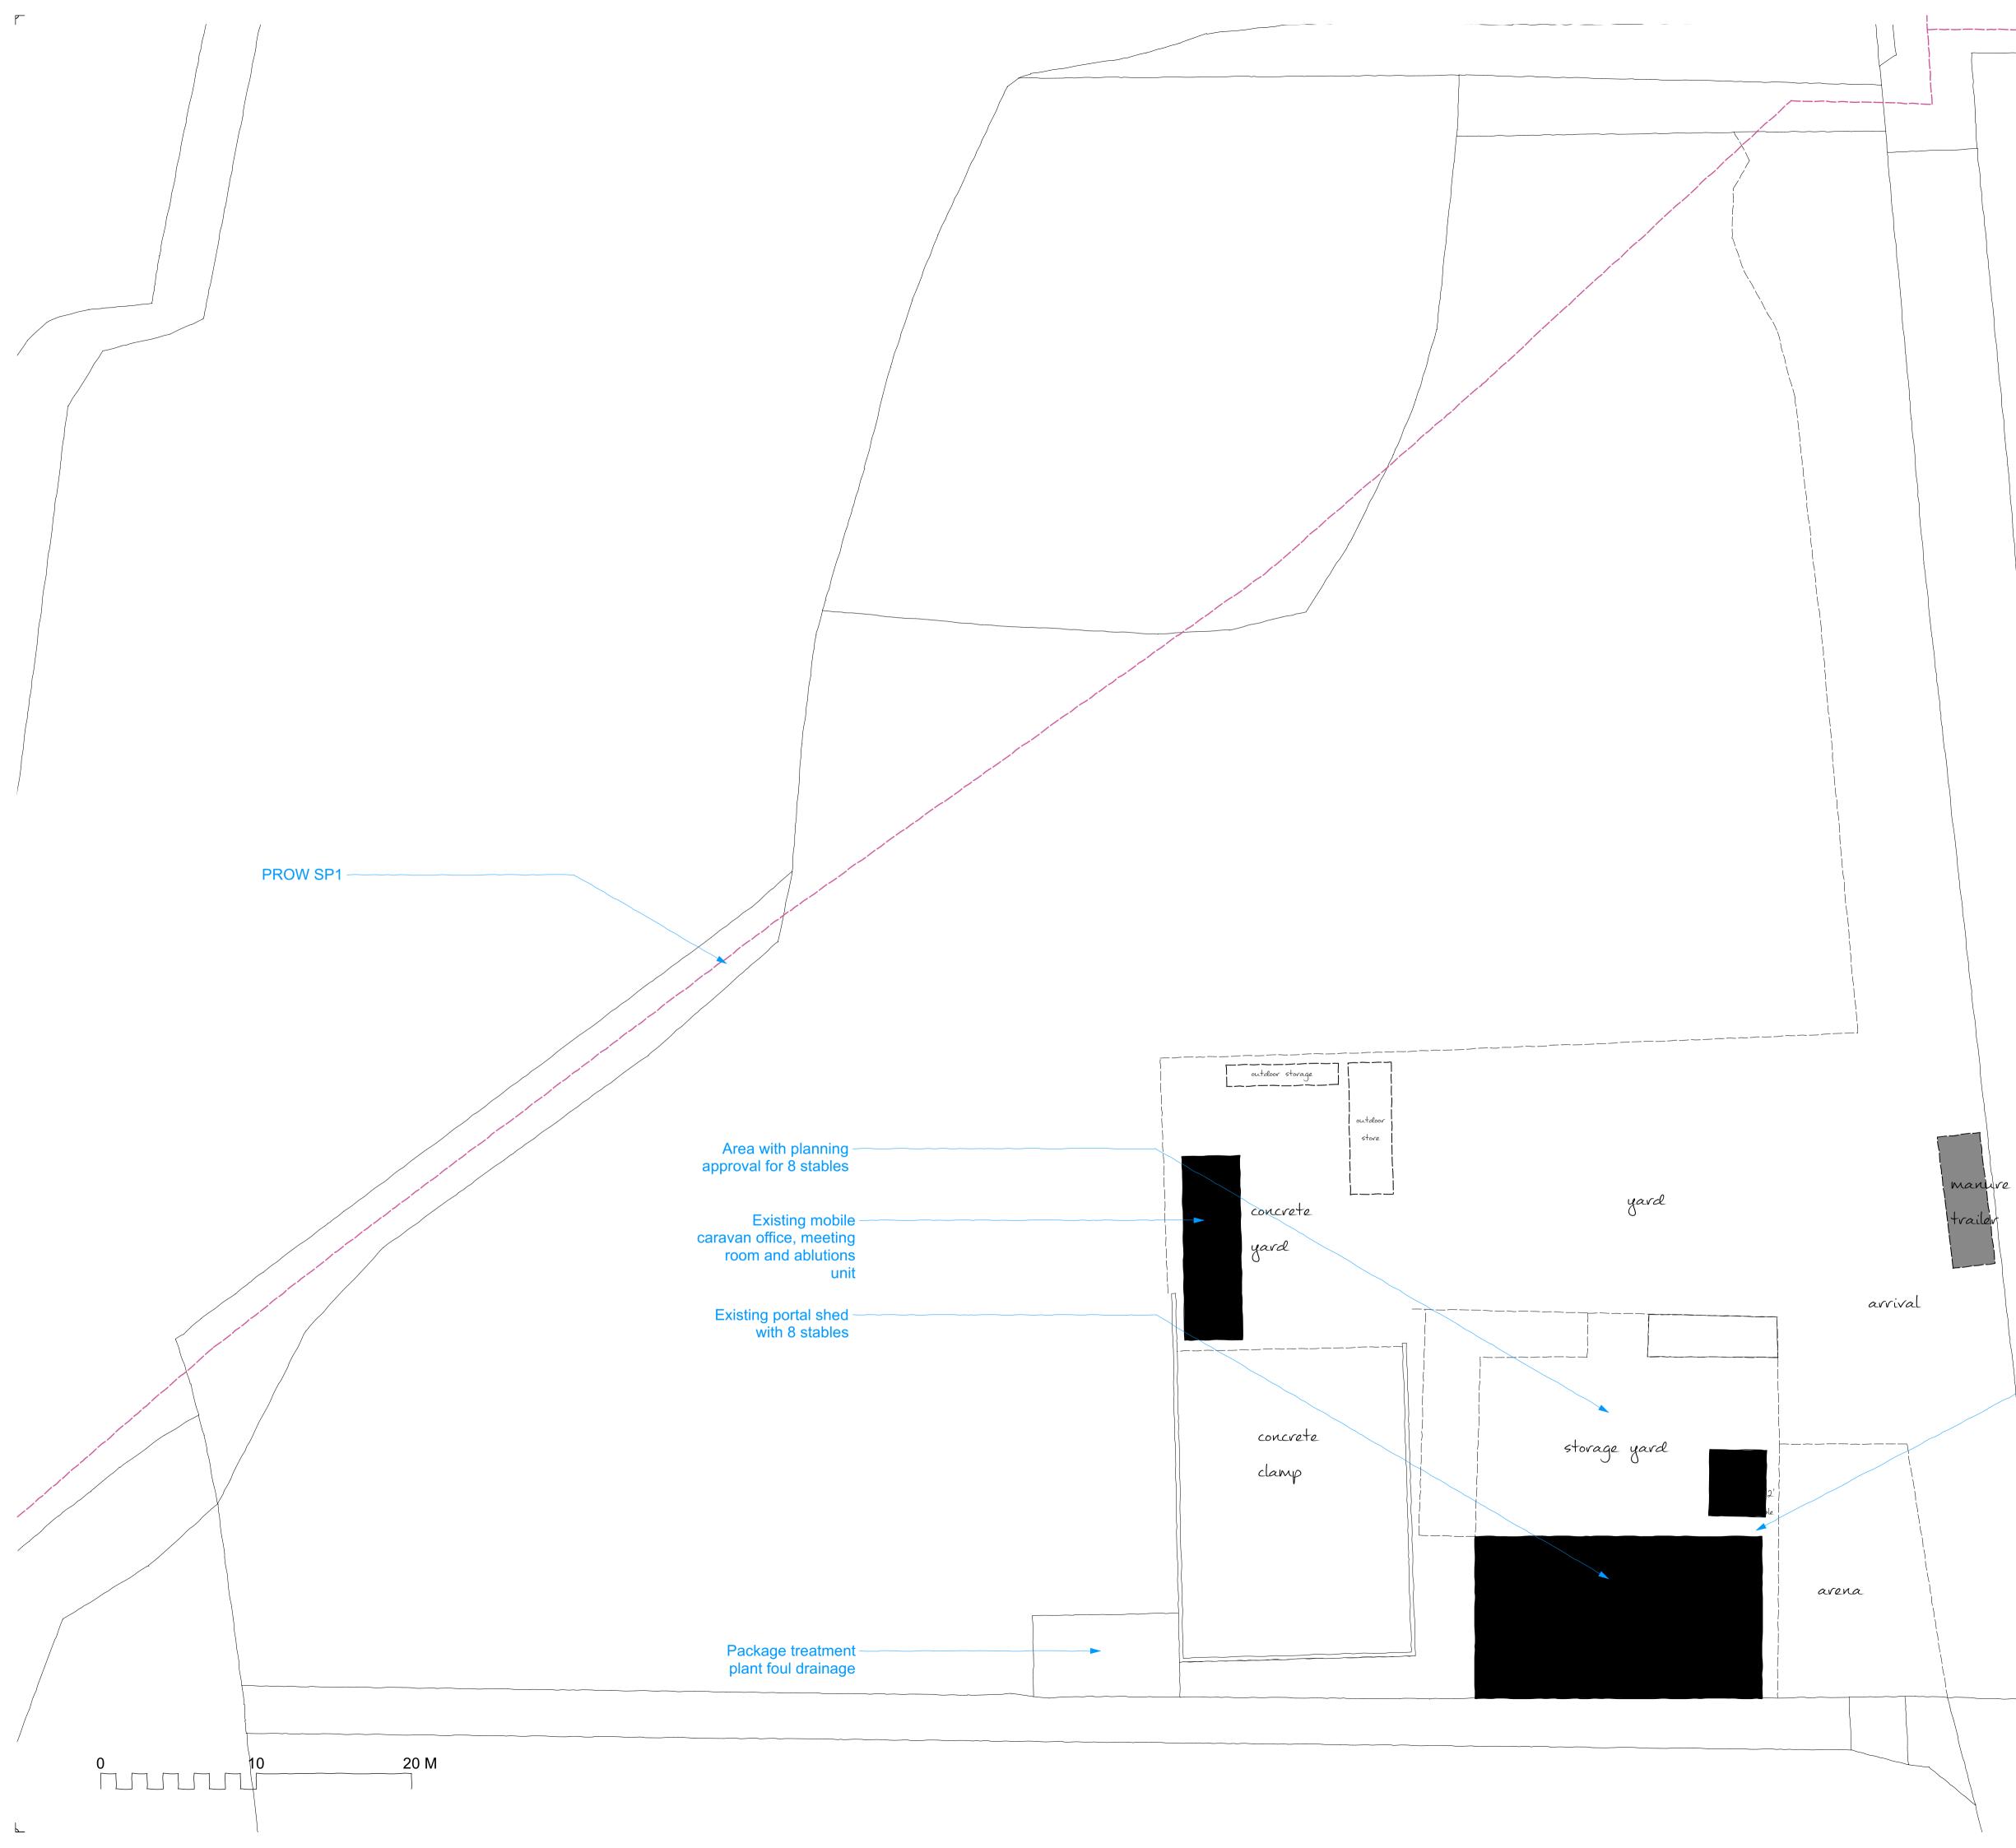

## Drawing Title Existing Site Plan

| Status     | Date           | Drawn By |
|------------|----------------|----------|
| Planning   | Oct 2023       | GT       |
| Scale      | Drawing Number | Revision |
| 1:200 @ A1 | 256(0)003      | -        |