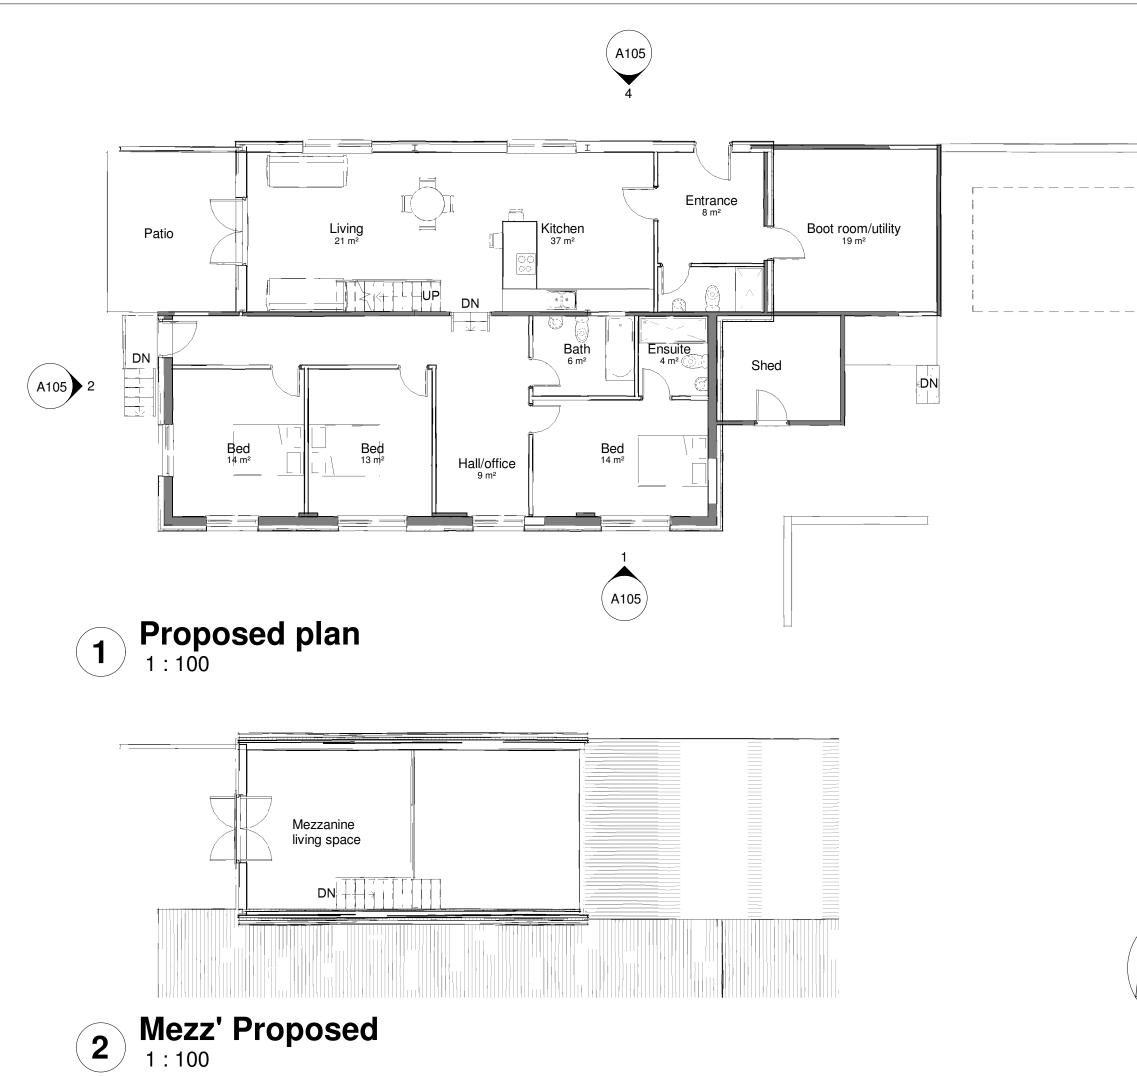

| Greenleaf<br>Architechture |                         | Greenleaf Architecture<br>Rough Farm<br>Garway Hill<br>HR2 8HD<br>reenleafarchitecture.co.uk |              |
|----------------------------|-------------------------|----------------------------------------------------------------------------------------------|--------------|
| Project                    | Two Brooks Barn, Marlas |                                                                                              |              |
| Client                     |                         | E                                                                                            | Elicia Lewis |
| Dwg Title                  | Proposed plans          |                                                                                              |              |
| <sup>Dwg no.</sup> 257     | A1(                     | 03                                                                                           | Revision     |
| <sup>Scale</sup> 1:100 @   | A3                      | Date                                                                                         | Sept 2022    |
|                            |                         |                                                                                              |              |