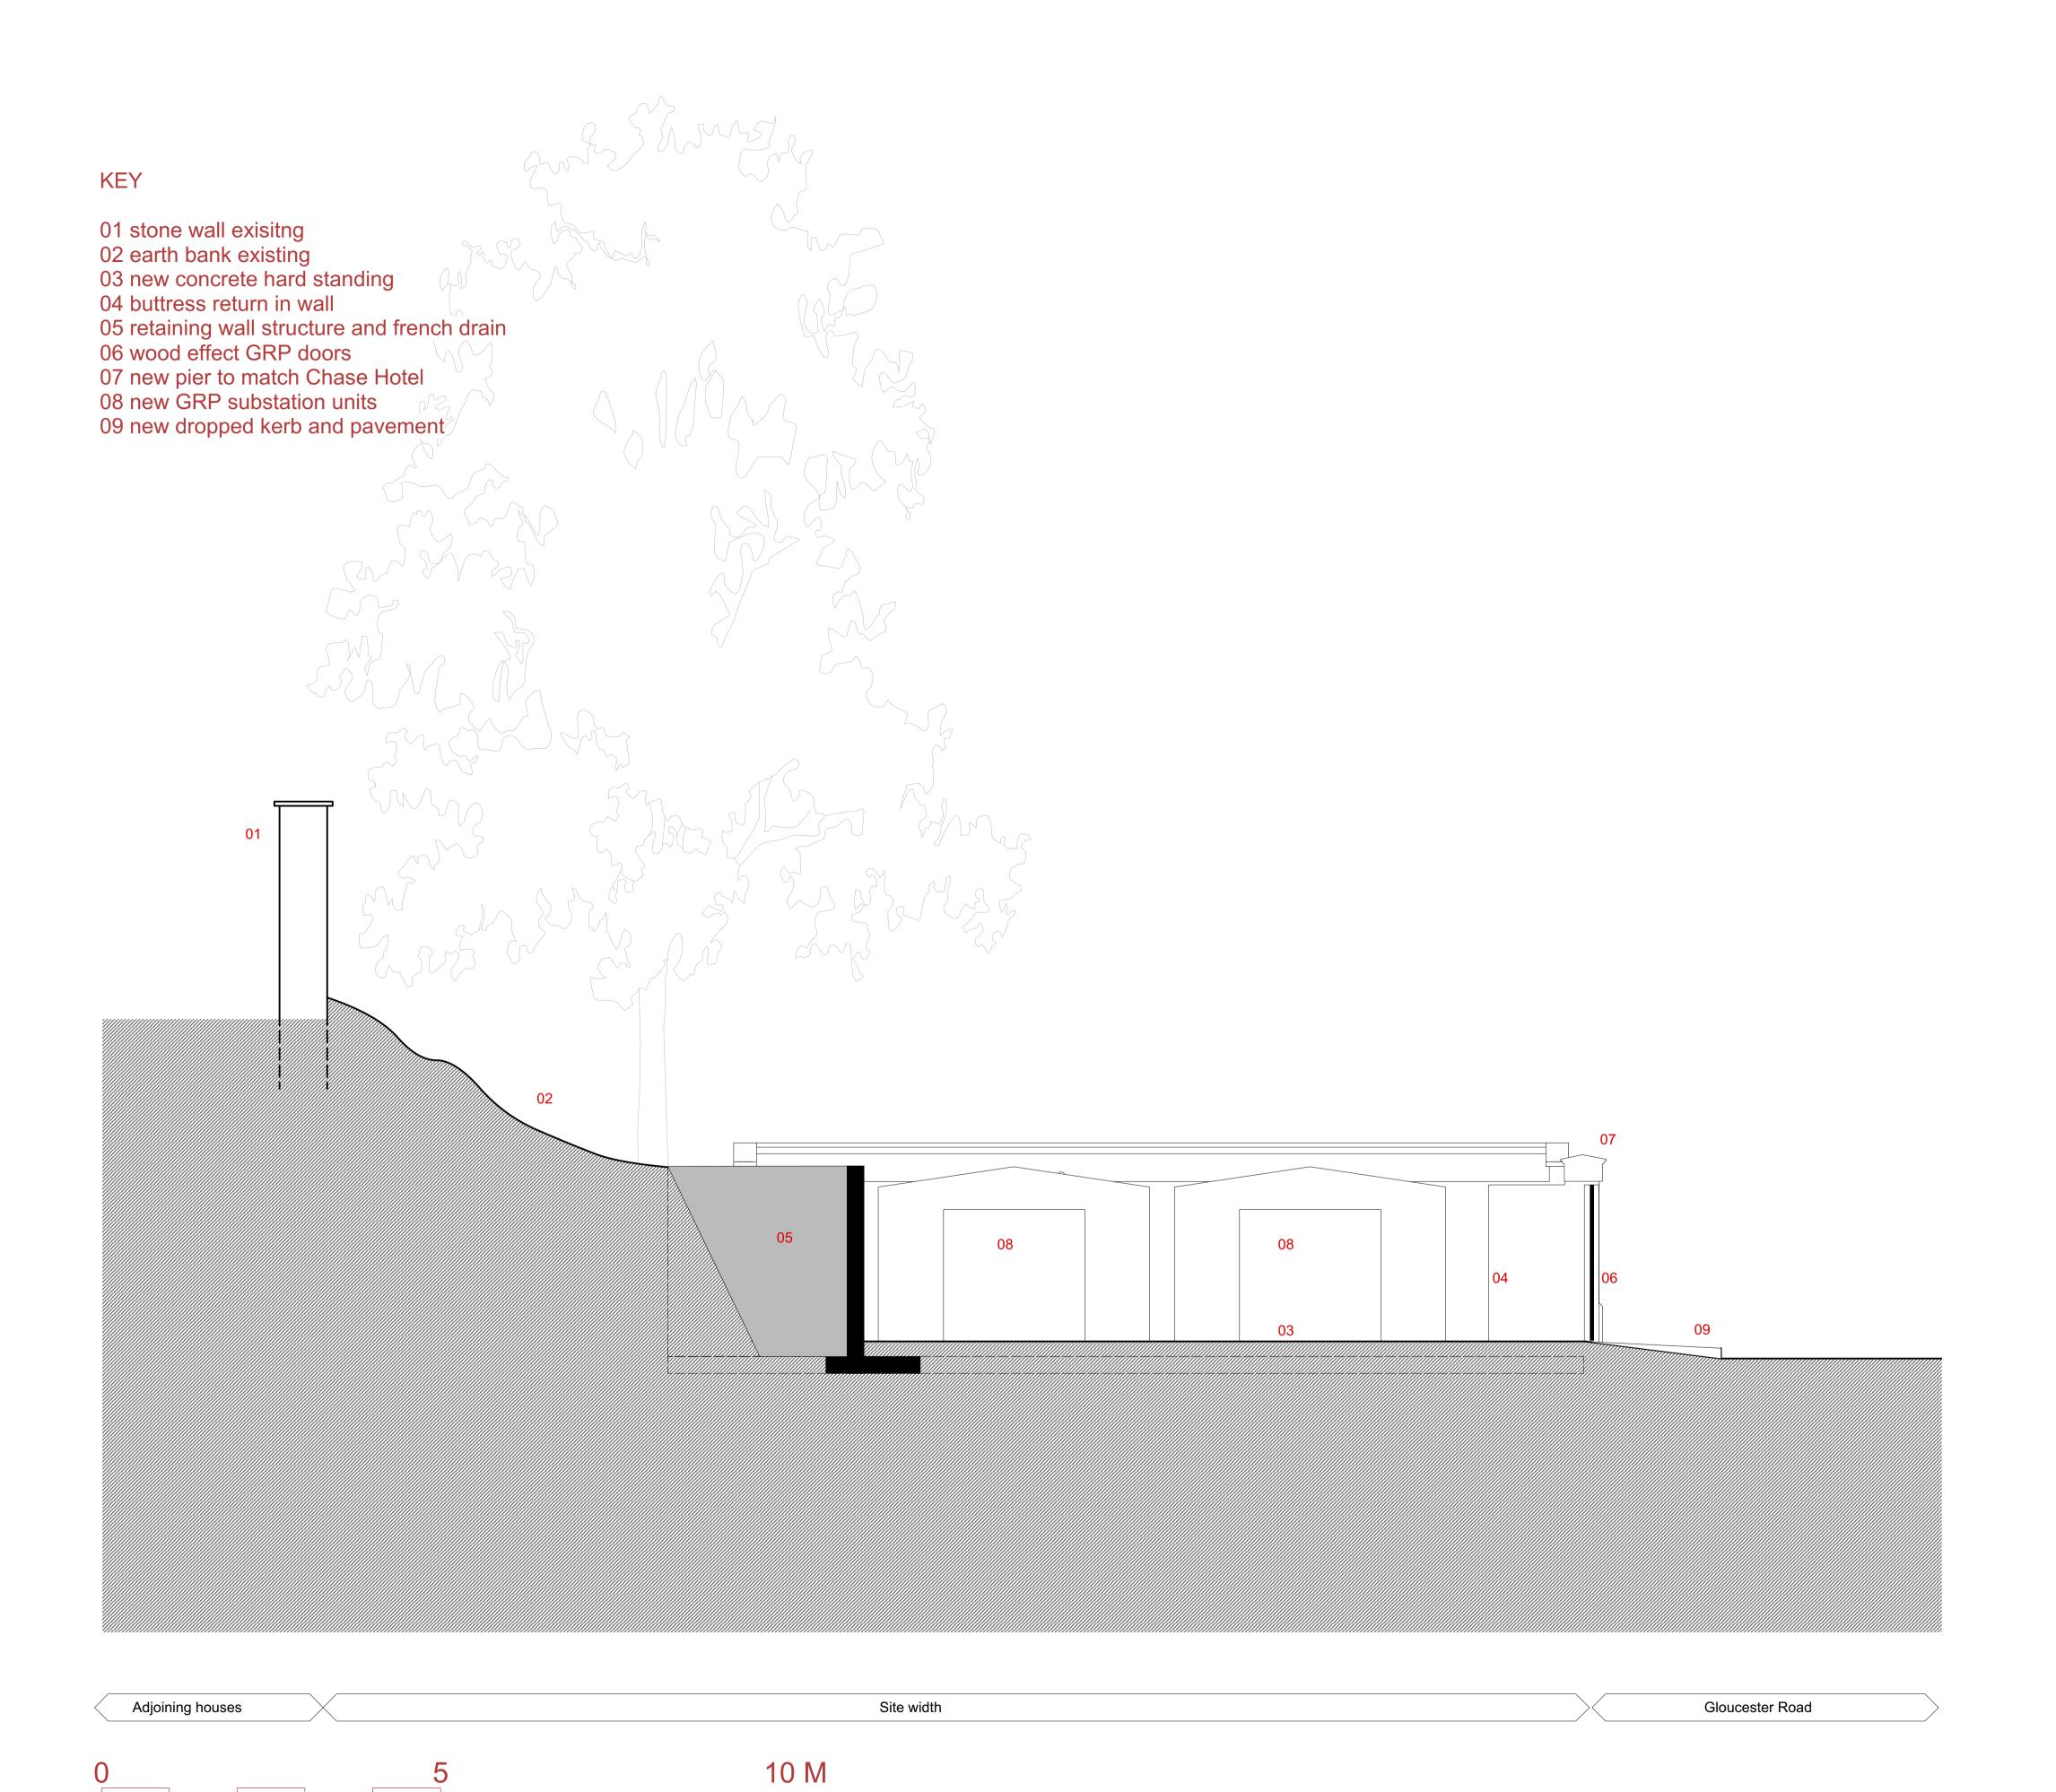

Revision Description

**T** 07747478079

Date Check Rev

- - -

Thomas Studio
Ring House Farm
Fownhope
Herefordshire HR1 4PJ E garry@thomasstudio.co.uk

www.thomasstudio.co.uk

Western Power Distribution

Gloucester Road, Sub Station

Drawing Title Proposed Section 01

July 2017 Planning Scale Drawing Number 1:50@A1/ 1:100@A3 Drawing Number 118P(0)104