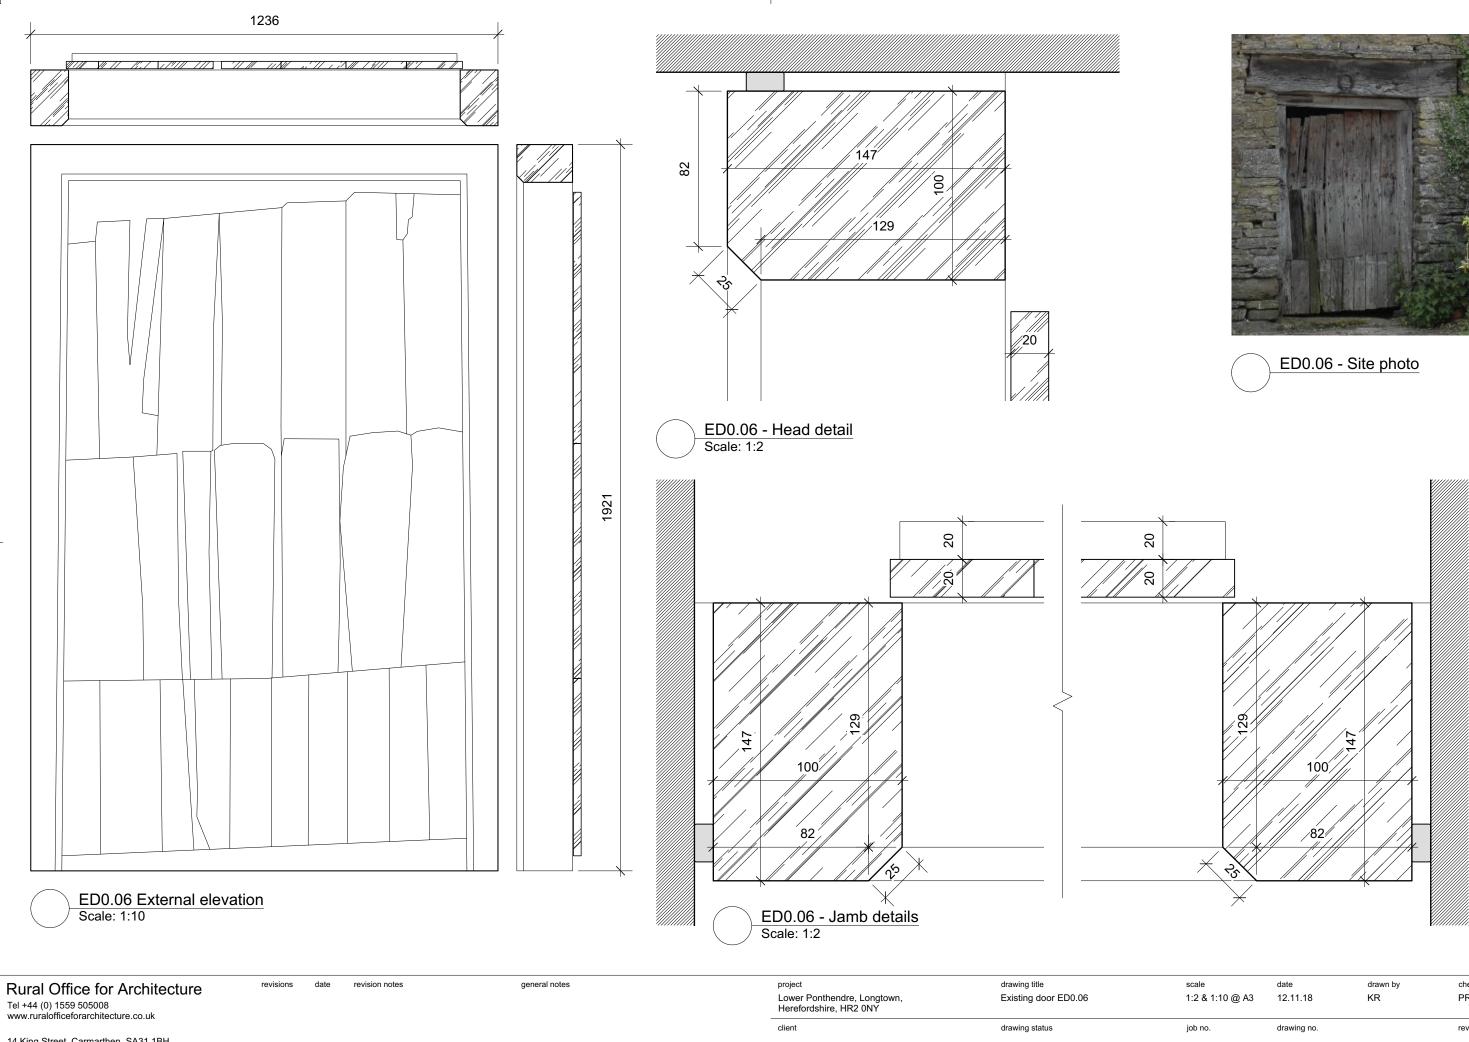

Tif Hunter

| 14 King Street, Carmarthen, SA31 1BH | A31 1BH |
|--------------------------------------|---------|
|--------------------------------------|---------|

Г

Copyright: All rights reserved. This drawing must not be reproduced without permission. Only the original drawing should be relied upon. Contractors, subcontractors and suppliers must verify all dimensions on site before commencing any work or making any shop drawings. All shop drawings to be submitted to the architect prior to fabrication. This drawing is to be read in conjunction with the Architect's specification, bills of quantities / schedules, structural, mechanical & electrical drawings and all discrepancies are to be reported to the architect. Do not scale from this drawing. Dimensions are in millimetres unless otherwise stated.

INFORMATION

| scale<br>1:2 & 1:10 @ A3 | date<br>12.11.18 | drawn by<br>KR | checked by<br>PR |
|--------------------------|------------------|----------------|------------------|
| job no.                  | drawing no.      |                | revision         |
| 095                      | 3023             |                |                  |