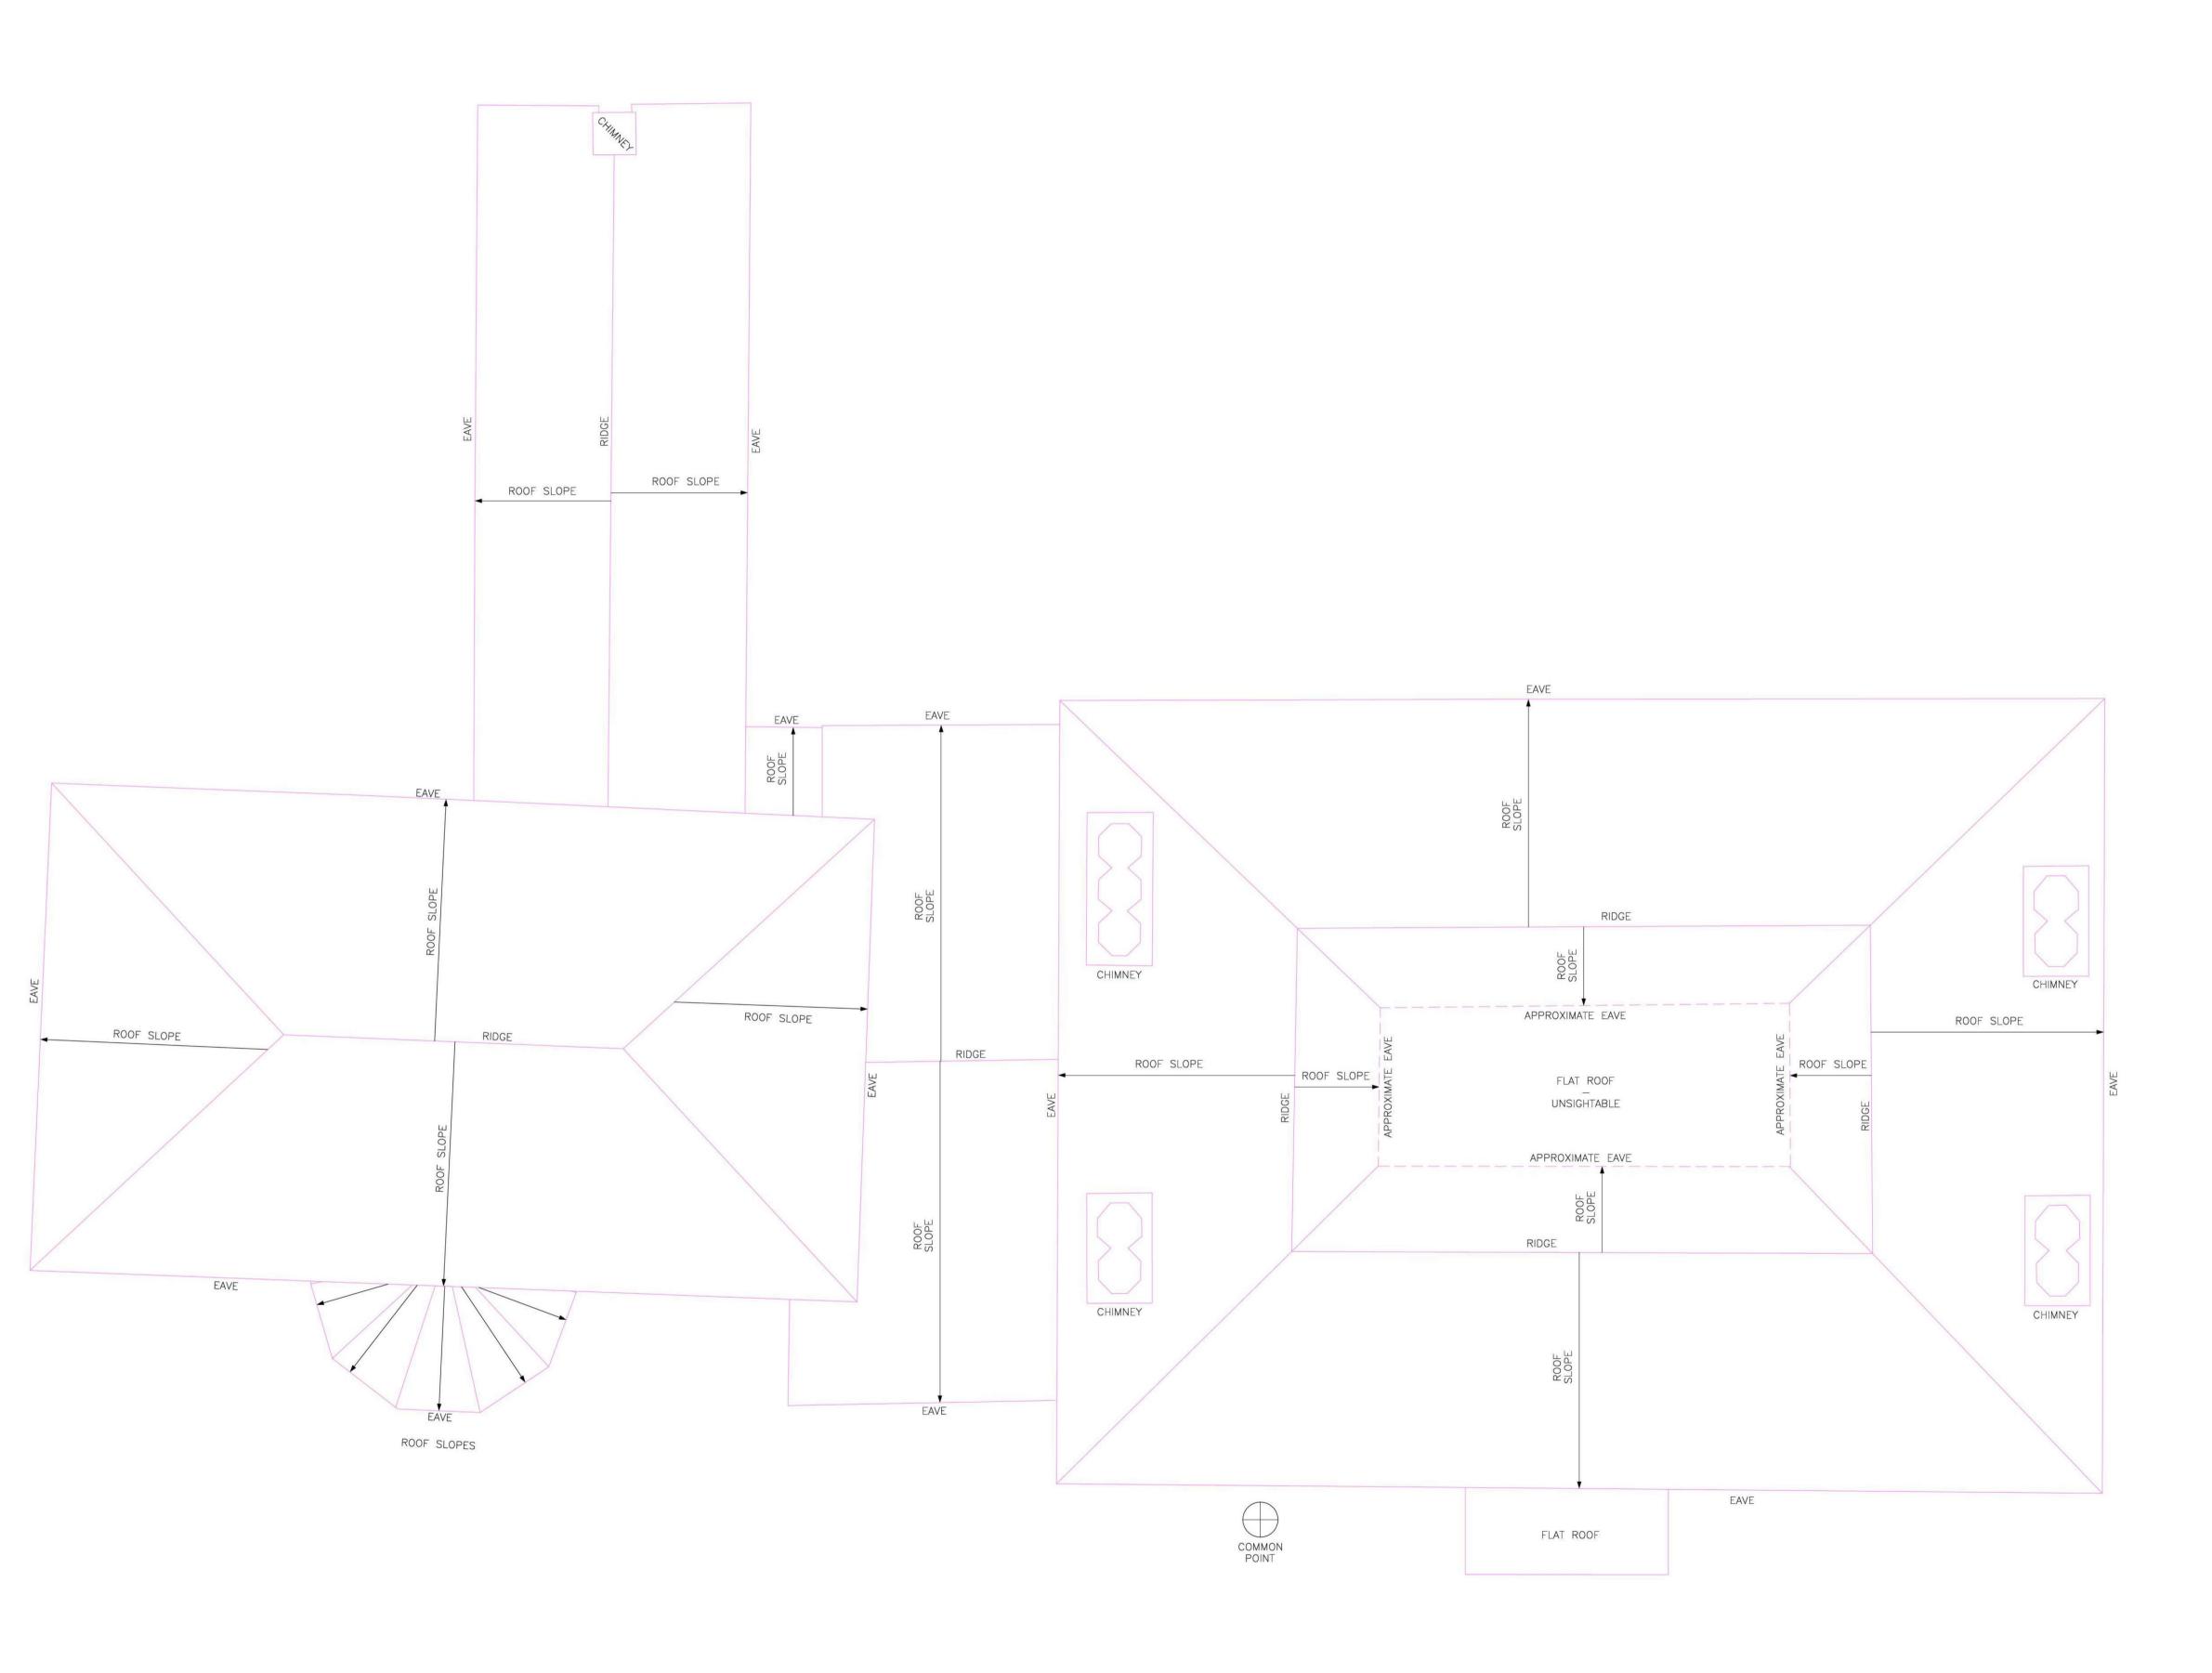

Website: www.adhorner.co.uk E-mail: enquiries@adhorner.co.uk

Title Michaelchurch House, St Owens Cross, Herefordshire HR2 8LD - Roof Plan

Client Alex Inkin

Date May 2015 Drawing No. 4313-28MAY15-05

Plot scale 1:50 on A1 Sheet
Digital scale 1 CAD unit:1 metre