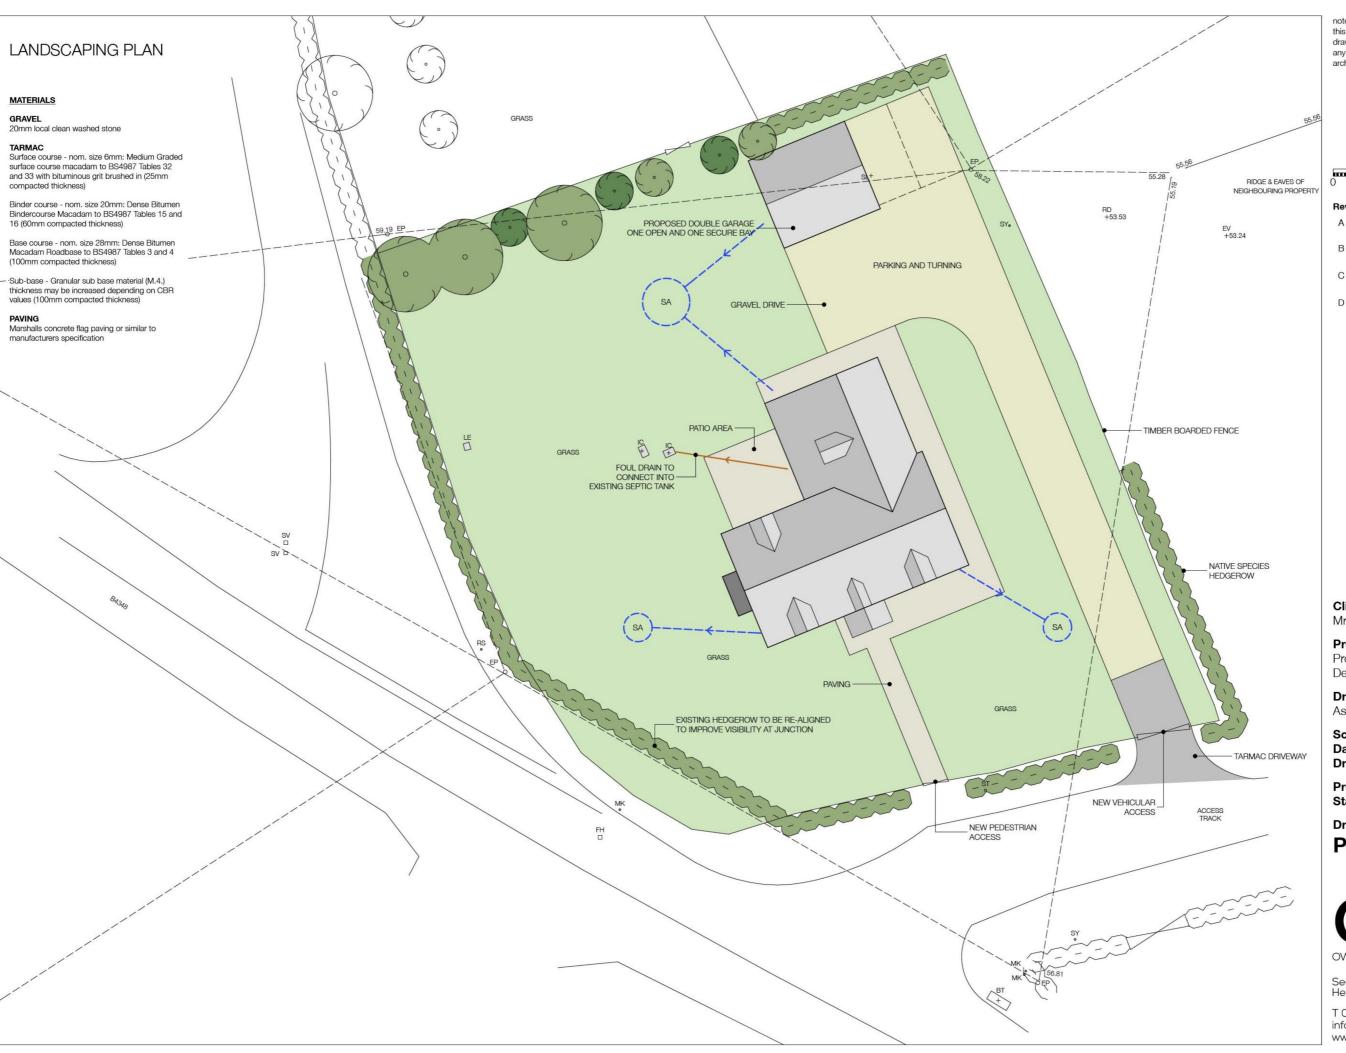

## **Project**

Proposed Development Deans Cottage, Allensmore

## **Drawing**

As Proposed Landscaping Plan

Scale: 1:200 on A3 Paper Date: Feb 2014

Drawn: LG

**Project Nos:** 2013.100 Status: Planning

**Drawing Number:** 

P003

Rev: