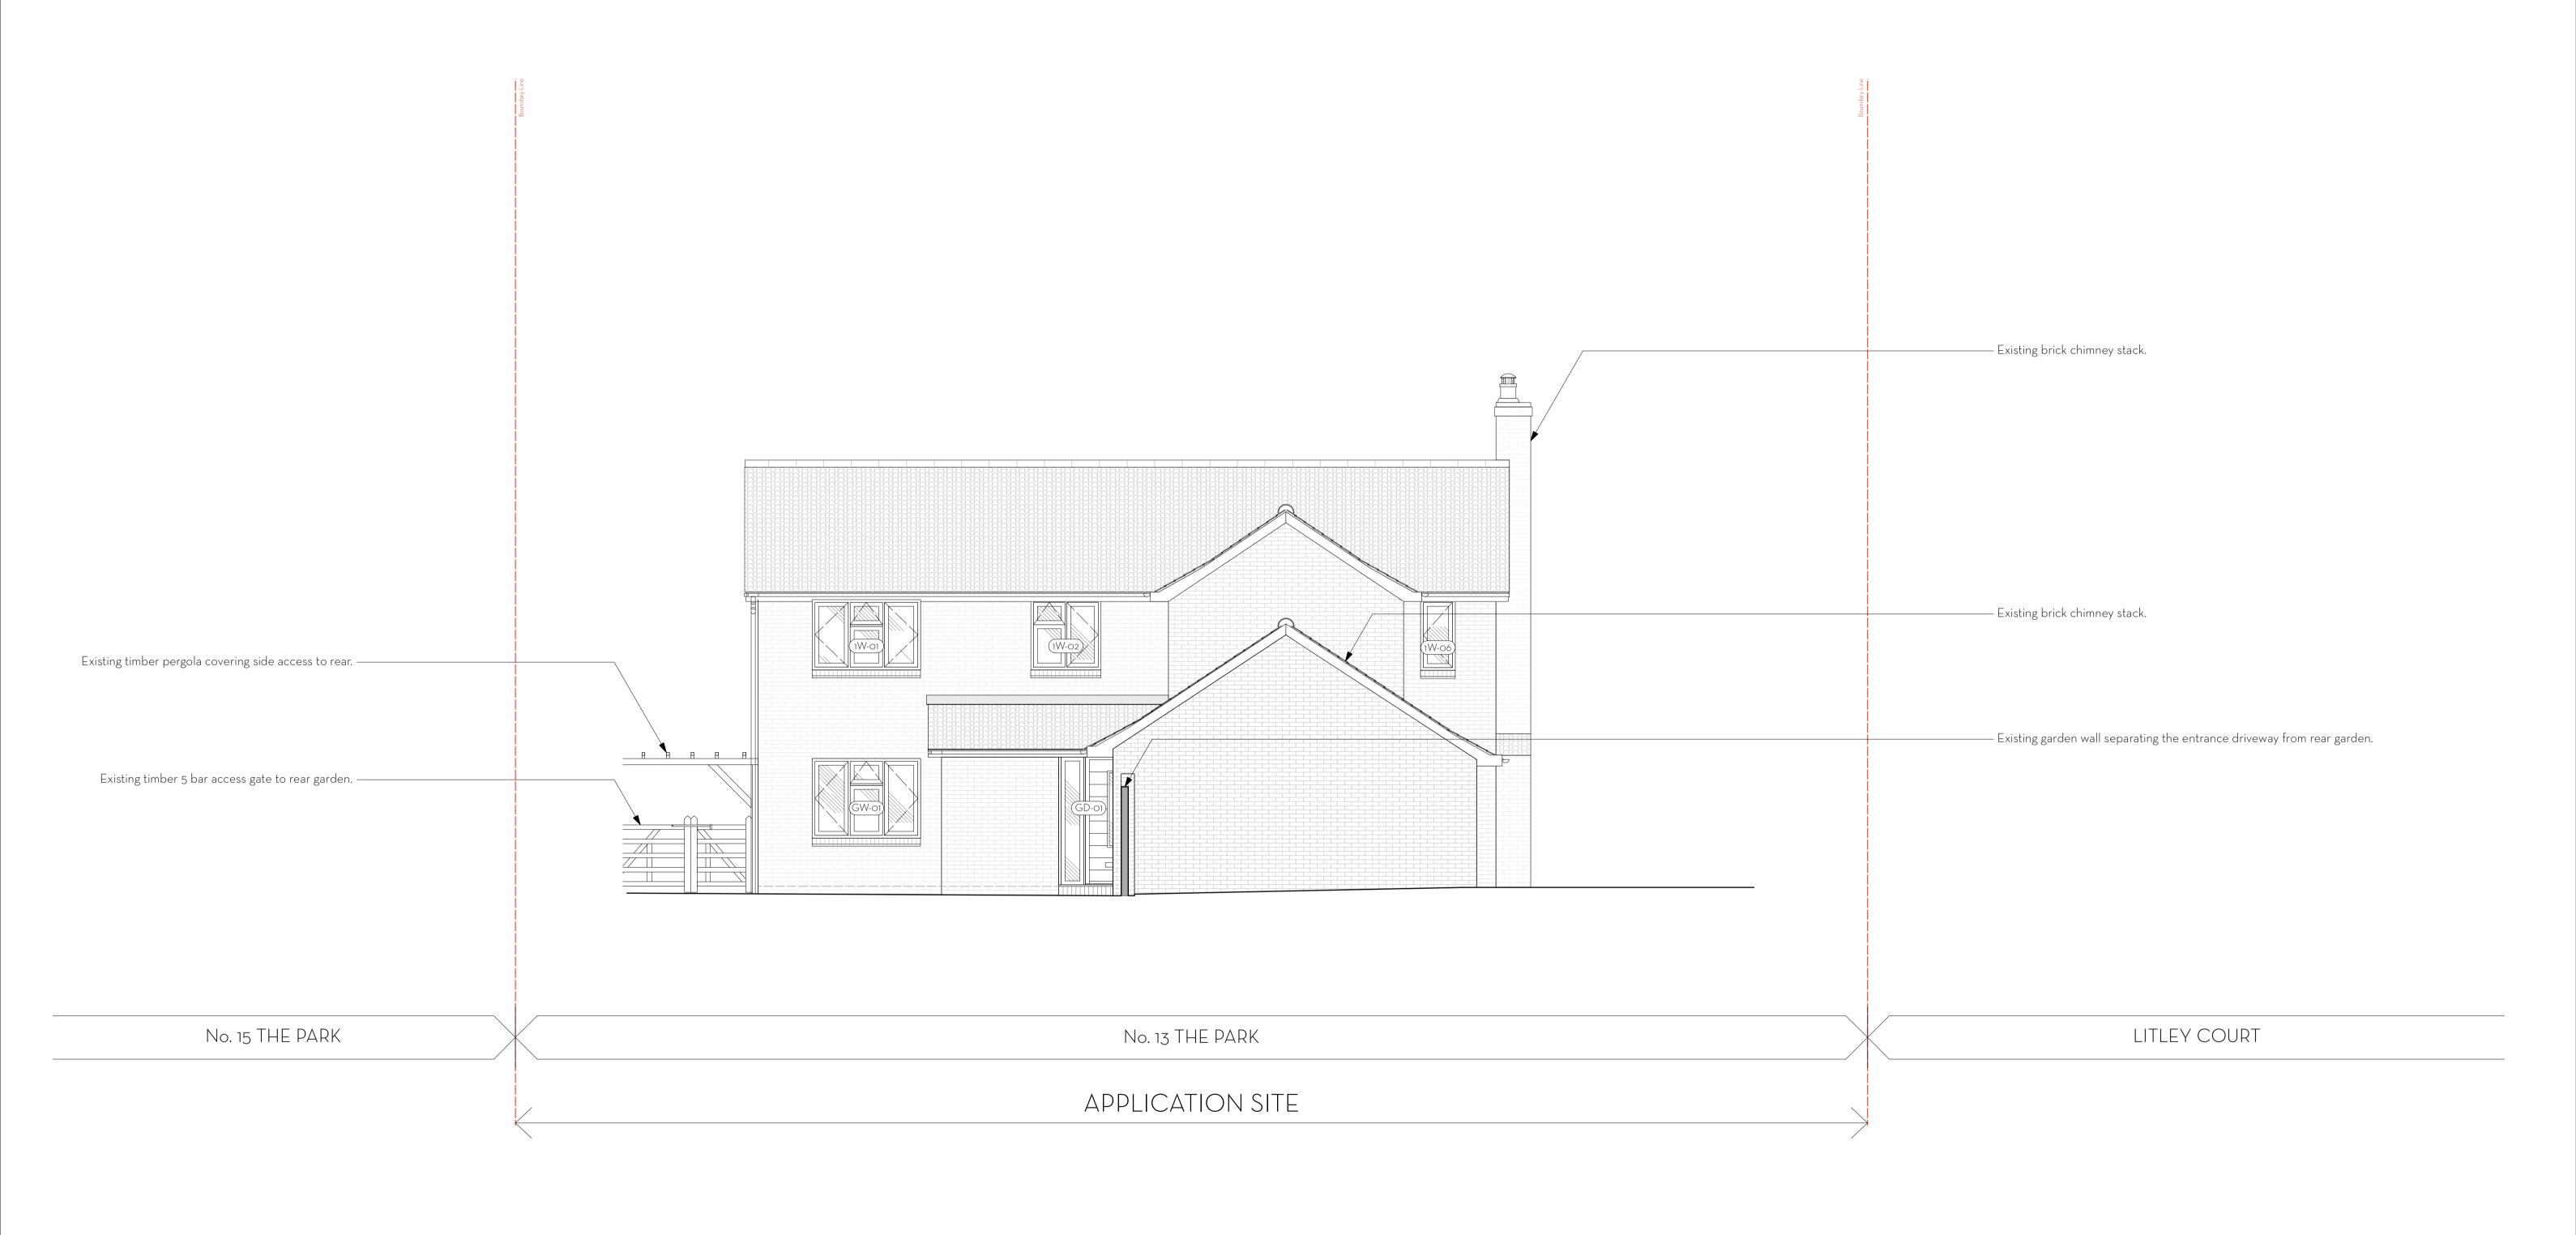

|                          | PLANNING                                                                                                                                                                                                                                                                                                                                                                                                                                                                                  | PROJECT                                           | 13 THE PARK<br>HEREFORD<br>HR1 1TF | 13 THE PARK HEREFORD HR1 1TF |                                                                                 |           | DRAWING TITLE EXISTING NORTH ELEVATION                                                                                                                           |  |
|--------------------------|-------------------------------------------------------------------------------------------------------------------------------------------------------------------------------------------------------------------------------------------------------------------------------------------------------------------------------------------------------------------------------------------------------------------------------------------------------------------------------------------|---------------------------------------------------|------------------------------------|------------------------------|---------------------------------------------------------------------------------|-----------|------------------------------------------------------------------------------------------------------------------------------------------------------------------|--|
| 0 <u>1m 2m 3m</u>        | OO 05/03/2024 Issued for Planning                                                                                                                                                                                                                                                                                                                                                                                                                                                         | CLENT                                             | MR & MRS. J BRAMMER                |                              | SKETCH STUDIO ARCHITECTS  8 St David's Crescent Llanddewi Rhydderch Abergavenny |           |                                                                                                                                                                  |  |
| EXISTING NORTH ELEVATION | This drawing is the copyright of <b>Sketch Studio Architects</b> . Not to be reproduced, retained or disclosed to any uneither wholly or in part without written permission.  Do not scale off this drawing. All indicated dimensions to be checked and verified on site by the contractor befor any fabrication drawings or work whatsoever on site. Report any discrepancies to the Architect immediately. Drawings to be read in conjunction with relevant drawings and specification. | nauthorised person SCALE  ore commencement CHCKD. | 1:50 @ A1<br>DWG                   | DATE  NO. / REV.             | 05/03/2024<br>30-EX-300-                                                        | DWG BY SF | <ul> <li>Monmouthshire</li> <li>NP7 9TR</li> <li>T: 07940 007838</li> <li>E: simon@sketchstudioarchitects.com</li> <li>www.sketchstudioarchitects.com</li> </ul> |  |