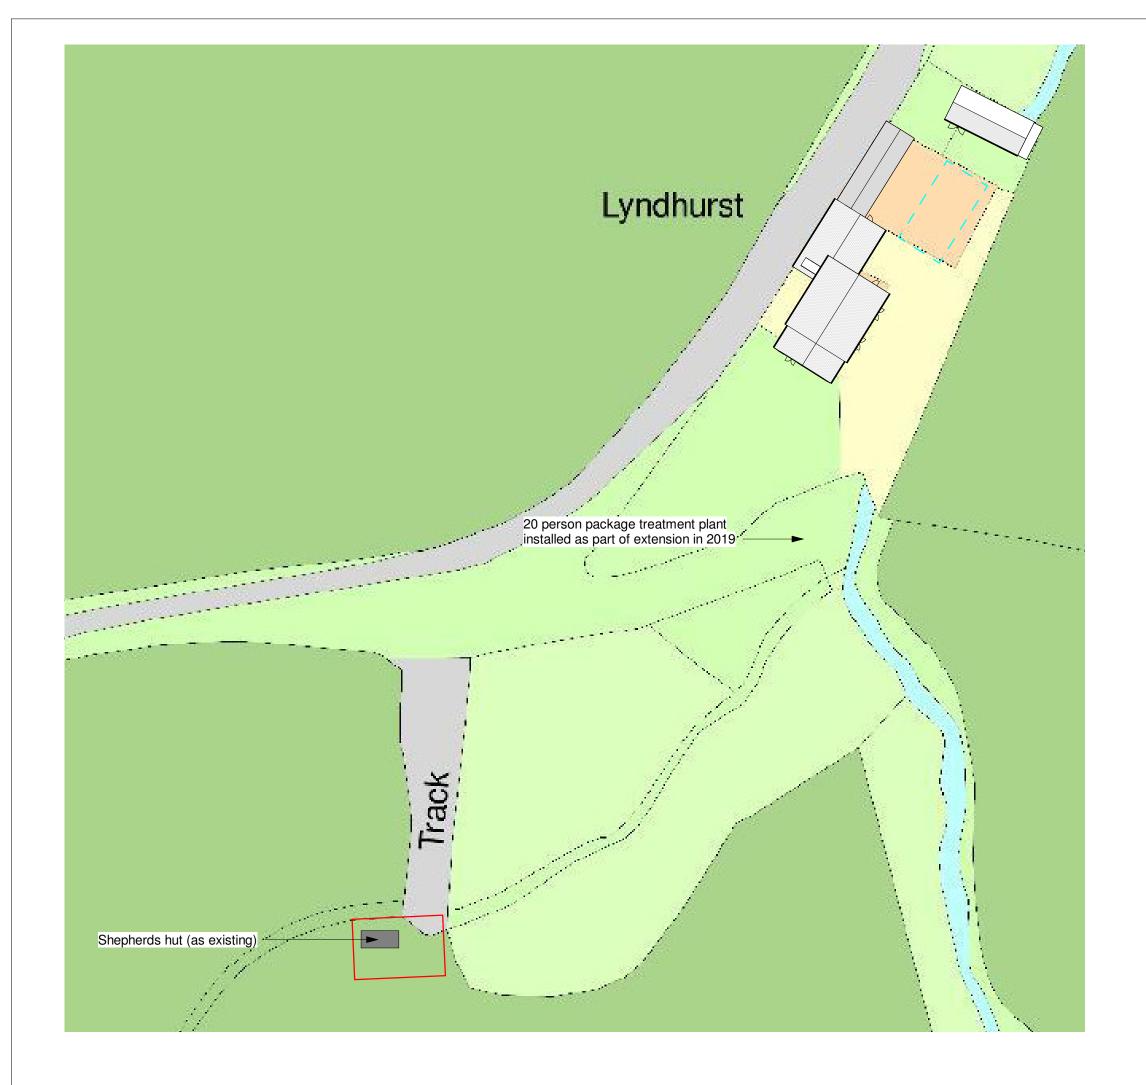

| GREENLEAF                  | Greenleaf Architecture<br>Limefields Cottage<br>Wormelow<br>Hereford<br>HR2 8EL<br>www.greenleafarchitecture.co.uk |                   |            |
|----------------------------|--------------------------------------------------------------------------------------------------------------------|-------------------|------------|
| Project                    | Lyndhurst, Twyford                                                                                                 |                   |            |
| Client                     |                                                                                                                    | Mr &              | Mrs Mace   |
| Dwg Title                  |                                                                                                                    |                   | Site plan  |
| Dwg no. 134 A002 Revision  |                                                                                                                    |                   |            |
| <sup>Scale</sup> 1 : 500 ( | @ A3                                                                                                               | <sup>Date</sup> N | larch 2025 |
|                            |                                                                                                                    |                   |            |

Graphic Scale 1:500