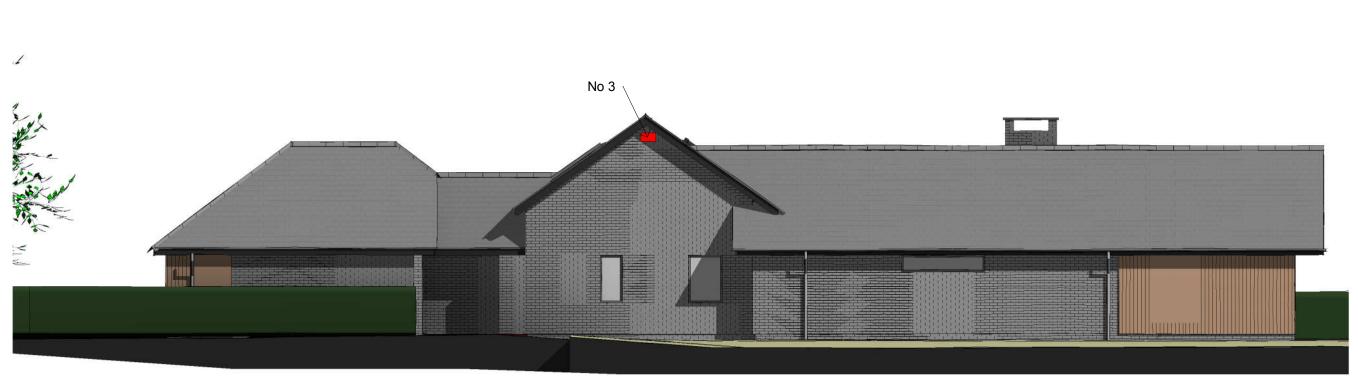

# South West Elevation. 1:100

Hazeldene

Grey facing brick.

Mid Grey Aluminium Trple glazed window & Door Units

Homeleigh

No. 1 - BAT Roost - Schwegler 2WI

No. 2 - Sparrow Terrace Box

No. 3 - House Martins - Façade Nest No. 11

## Ecology Enhancement.