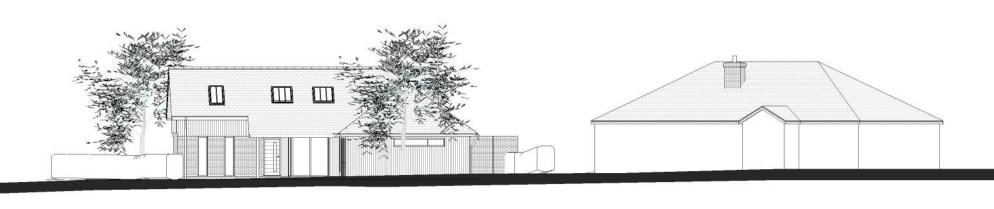

# South West Elevation. 1:100

Hazeldene

Grey facing brick.

Mid Grey Aluminium Trple glazed window & Door Units

Homeleigh

No. 1 - BAT Roost - Schwegler 2WI

No. 2 - Sparrow Terrace Box

No. 3 - House Martins - Façade Nest No. 11