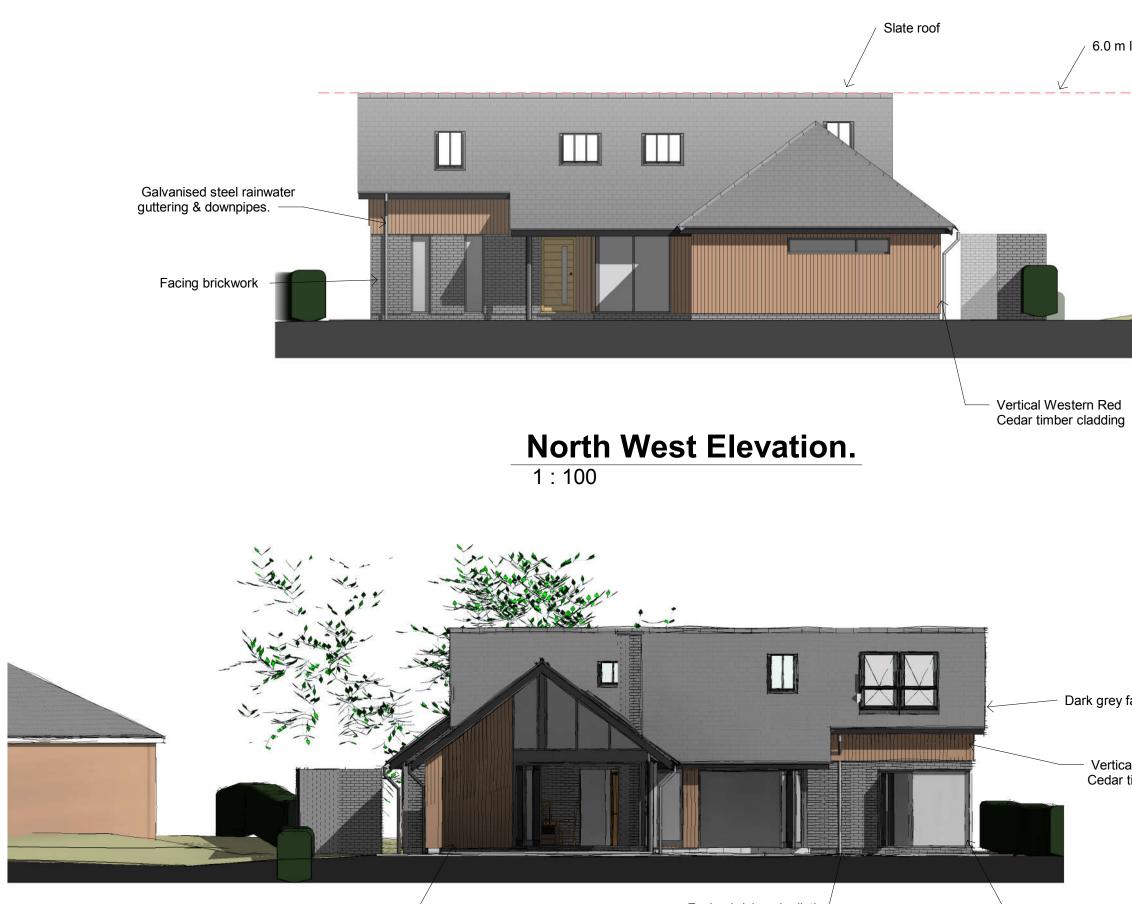

Galvanised steel rainwater guttering & downpipes

Vertical Western Red Cedar timber cladding

**North East Elevation.** 1:100

Dark grey fascia boards

Vertical Western Red
Cedar timber cladding