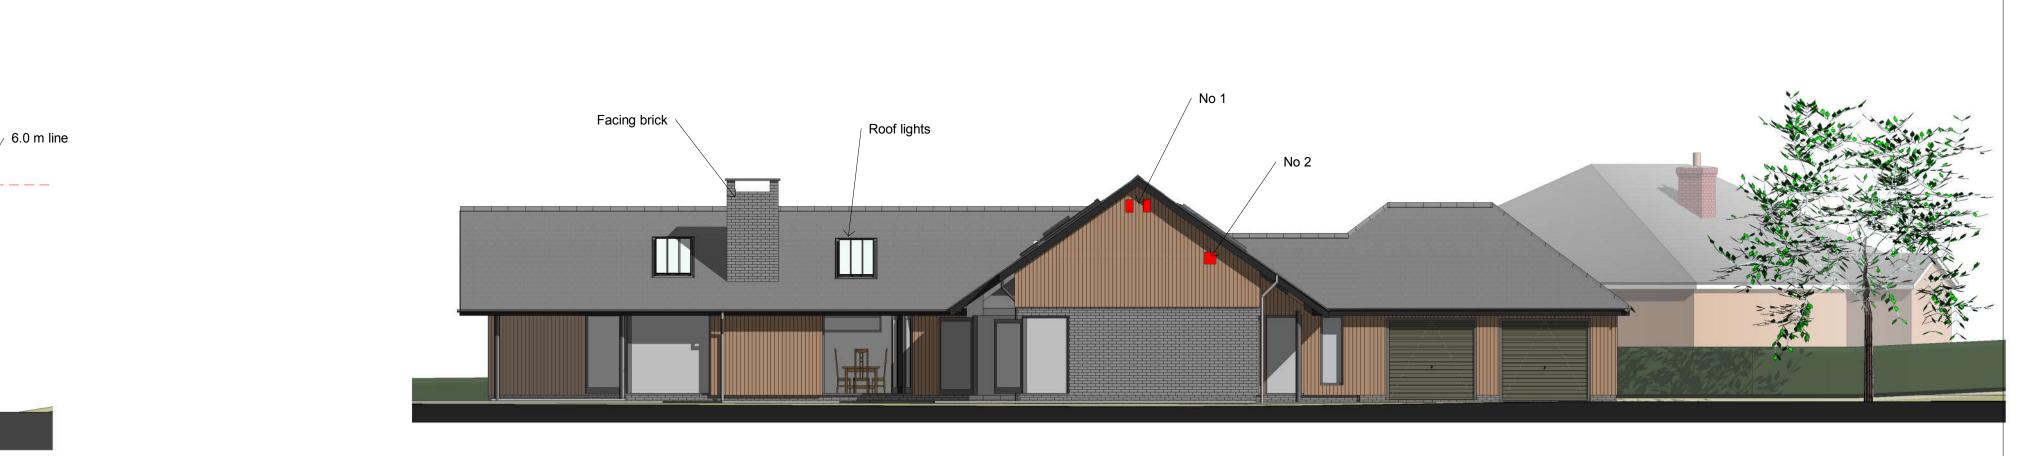

Vertical Western Red Cedar timber cladding

Facing brickwork plinth  $^{/}$ 

Corner glazed window (Aluminium mid grey)

### South East Elevation. 1:100

Clyde House Church Walk Viney Hill Lydney Glos GL154NY

Tel: 01594 510328 Mobile: 07768750589

Email: charles.james@dsl.pipex.com

<u>Mr Alistair Hawkins</u>

Homelea, Welsh Newton, Monmouthshire.

Galvanised steel rainwater guttering & downpipes

Vertical Western Red Cedar timber cladding

**North East Elevation.** 1:100

Dark grey fascia boards

Vertical Western Red
Cedar timber cladding

# South West Elevation. 1:100

Hazeldene

Grey facing brick.

Mid Grey Aluminium Trple glazed window & Door Units

Homeleigh

No. 1 - BAT Roost - Schwegler 2WI

No. 2 - Sparrow Terrace Box

No. 3 - House Martins - Façade Nest No. 11

## Ecology Enhancement.