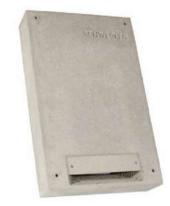

# South West Elevation. 1:100

Hazeldene

Grey facing brick.

Mid Grey Aluminium Trple glazed window & Door Units

Homeleigh

No. 1 - BAT Roost - Schwegler 2WI

No. 2 - Sparrow Terrace Box

No. 3 - House Martins - Façade Nest No. 11

## Ecology Enhancement.