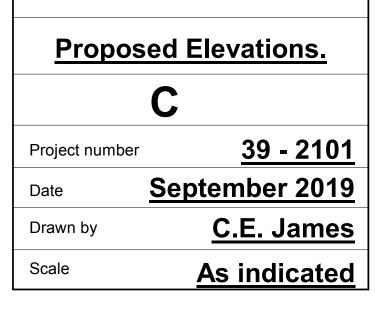

# South West Elevation. 1:100

Hazeldene

Grey facing brick.

Mid Grey Aluminium Trple glazed window & Door Units

Homeleigh

No. 1 - BAT Roost - Schwegler 2WI

No. 2 - Sparrow Terrace Box

No. 3 - House Martins - Façade Nest No. 11