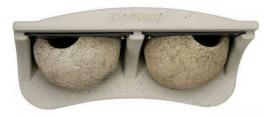

# South West Elevation. 1:100

Hazeldene

Grey facing brick.

Mid Grey Aluminium Trple glazed window & Door Units

Homeleigh

No. 1 - BAT Roost - Schwegler 2WI

No. 2 - Sparrow Terrace Box

No. 3 - House Martins - Façade Nest No. 11

## Ecology Enhancement.