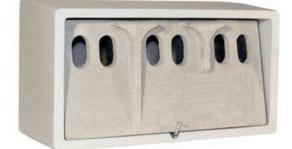

# South West Elevation. 1:100

Hazeldene

Grey facing brick.

Mid Grey Aluminium Trple glazed window & Door Units

Homeleigh

No. 1 - BAT Roost - Schwegler 2WI

No. 2 - Sparrow Terrace Box

No. 3 - House Martins - Façade Nest No. 11

## Ecology Enhancement.