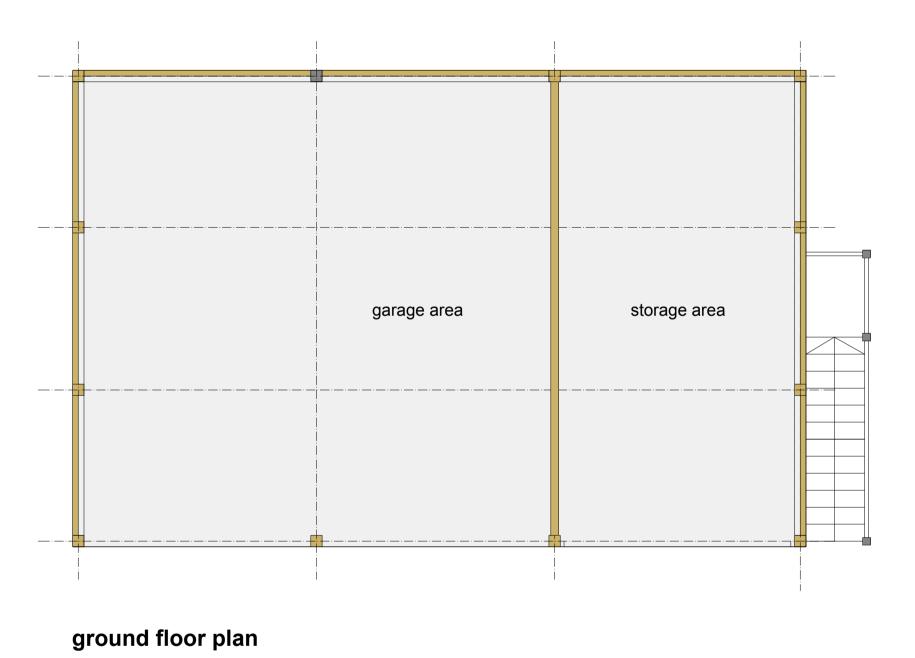

## rear elevation - west facing

first floor plan

| Zero Energy Architecture<br>Winterbridge |       | Studio 5 The Fold Bransford Worcestershire WR6 5JB<br>T: 01886 487 488 www.emission-zero.com<br>Proposed Plans and Elevations |        |            |          |
|------------------------------------------|-------|-------------------------------------------------------------------------------------------------------------------------------|--------|------------|----------|
|                                          |       |                                                                                                                               |        |            | Propos   |
|                                          | !-    | date drawn                                                                                                                    | job No | drawing No | revision |
| checked                                  | scale |                                                                                                                               |        |            |          |