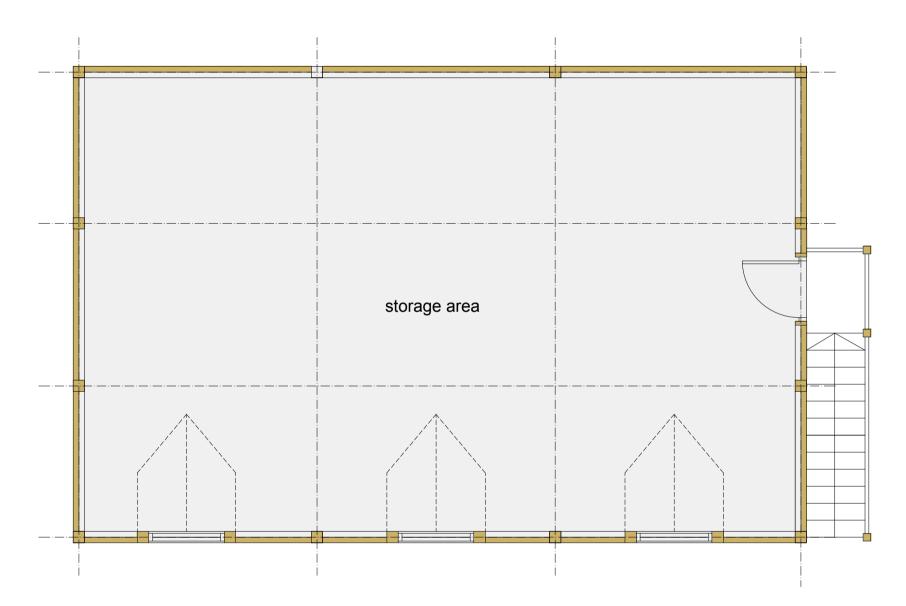

## rear elevation - west facing

first floor plan

| Zero Energy Architecture<br>Winterbridge |       | Studio 5 The Fold Bransford Worcestershire WR6 5JB<br>T: 01886 487 488 www.emission-zero.com<br>Proposed Plans and Elevations |        |            |          |
|------------------------------------------|-------|-------------------------------------------------------------------------------------------------------------------------------|--------|------------|----------|
|                                          |       |                                                                                                                               |        |            | Propos   |
|                                          | !-    | date drawn                                                                                                                    | job No | drawing No | revision |
| checked                                  | scale |                                                                                                                               |        |            |          |