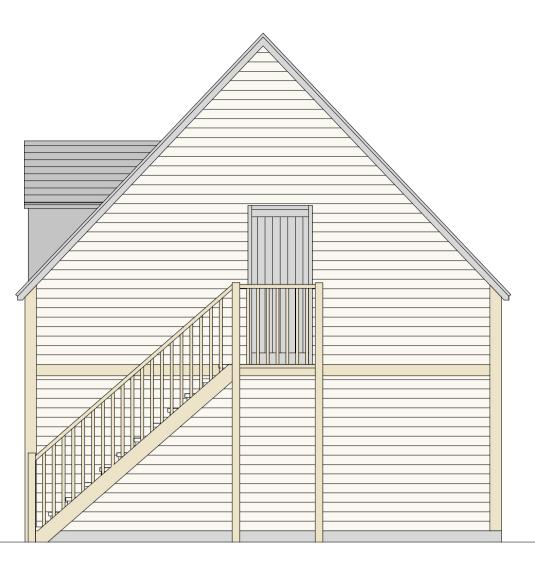

front elevation - east facing



0 1 2 3 4 5m

Z



## side elevation - north facing



roof plan



## side elevation - south facing

This drawing is copyright. Check dimensions on site: First Issue: 01.08.23 - Draft issue - Initial review

## rear elevation - west facing



first floor plan

| Zero Energy Architecture<br>Winterbridge |       | Studio 5 The Fold Bransford Worcestershire WR6 5JB<br>T: 01886 487 488 www.emission-zero.com<br>Proposed Plans and Elevations |        |            |          |
|------------------------------------------|-------|-------------------------------------------------------------------------------------------------------------------------------|--------|------------|----------|
|                                          |       |