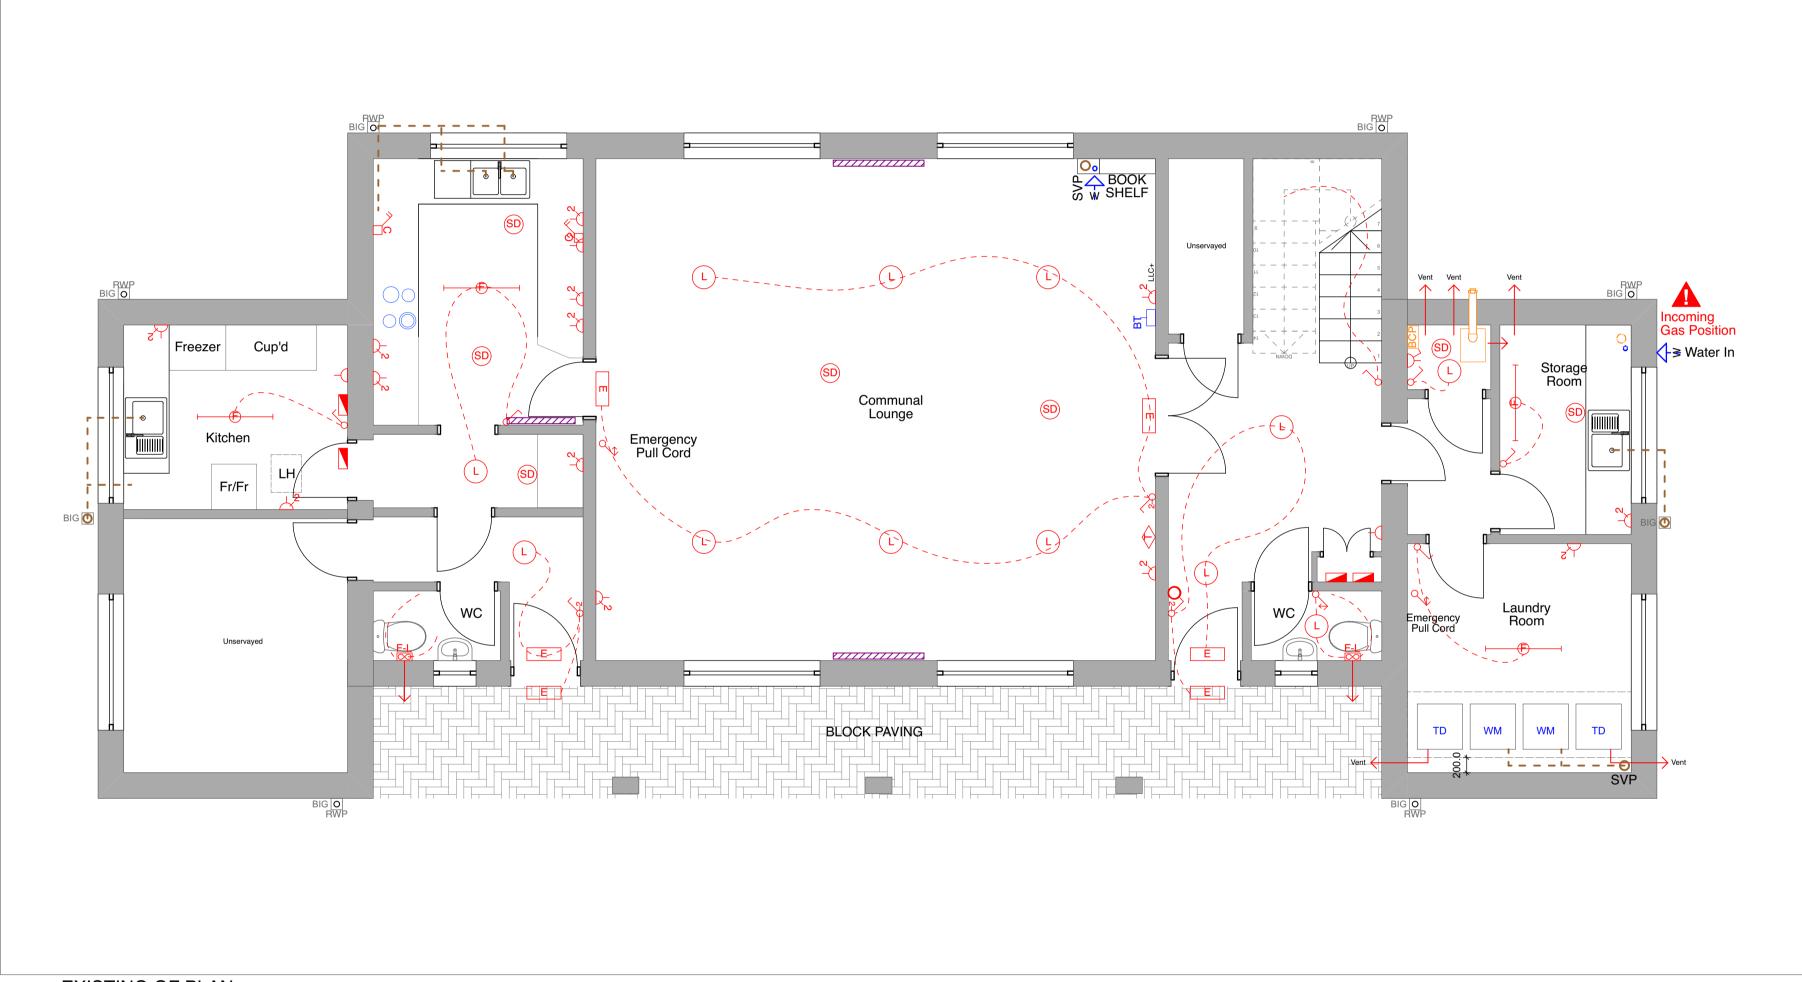

EXISTING GF PLAN

 Image: Note:
 20
 30
 40
 50
 60
 70
 80

 NOTE:
 Scale for checking accuracy of print reproduction only.

 Do not scale except for planning purposes. All dimensions to be checked on site.
 This drawing is copyright and may not be reproduced without written consent.

 All works to be carried out in accordance with relevant British and European Standards and Codes of Practice. All products to be CE marked and used in accordance with manufacturer's recommendations and applicable BBA certificates. Any conflicts to be notified to the architect immediately.

 This drawing to be read in conjunction with all relevant Architect's and other Specialists drawings, details and specifications.

| ⊢ <del></del>         | Surface mounted florescent strip lighting.           |
|-----------------------|------------------------------------------------------|
|                       | Enclosed surface mounted bulkhead fitting.           |
| ⇒<br>S                | Pullcord operated switch                             |
|                       | 1 gang switch                                        |
| Q                     | 2 way switch                                         |
| ∧ c′                  | Cooker isolation switch                              |
|                       | Single Power Socket                                  |
| <b>∠</b> <sup>2</sup> | Double Power Socket                                  |
| SD                    | Smoke detector                                       |
| $\Diamond$            | Thermostat                                           |
|                       | Radiator                                             |
| 0                     | Fire alarm call point                                |
| LLC+                  | Life Line Connect +                                  |
| ВТ                    | BT line in                                           |
|                       | Electrical Consumer Unit                             |
| Ē                     | Electric Meter Box Recessed                          |
| EFO                   | Extract fan and/or<br>extract exhaust outlet         |
| F-L                   | Intermittent extract fan, connected to light switch. |
| G                     | Gas Connection Point                                 |
|                       | Boiler                                               |
|                       | BFO                                                  |
| <b>O</b><br>SVP       | Soil Vent Pipe                                       |
| RWP                   | Rain Water Pipe                                      |
| Ŧ                     | Тар                                                  |