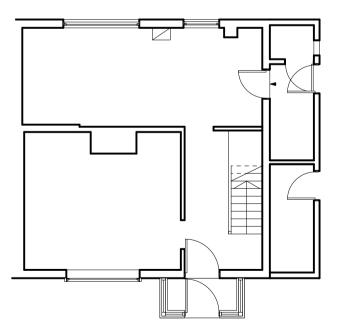

Elevations Existing
Scale: 1:100

Ground Floor Plan

First Floor Plan

17 Pentaloe Close. Hereford. HR1 4LS T: 07815074218 E: avarchitectureuk@gmail.com

Address: No 16 Cagebrook Av, Hereford Client: Mr & Mrs Dodds