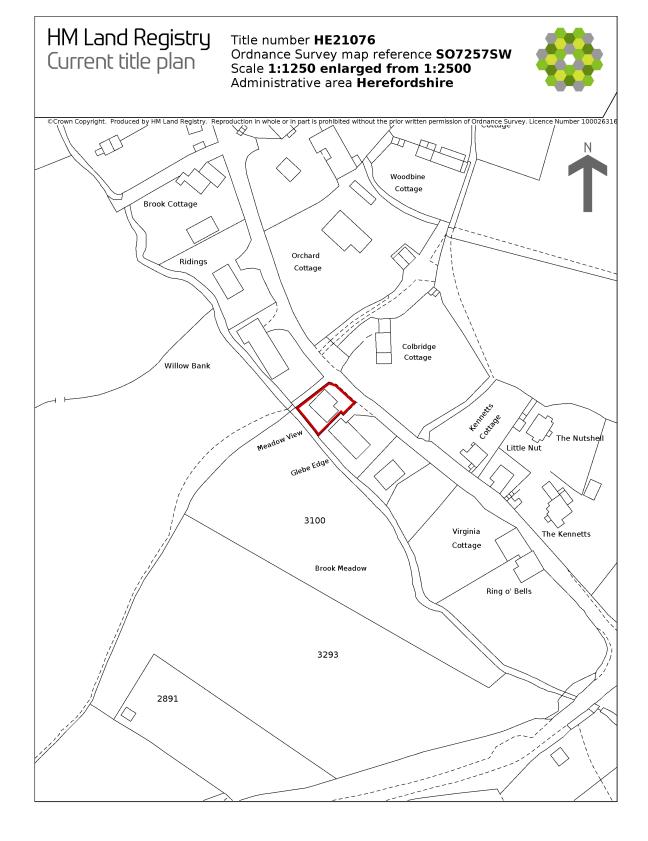

HM Land Registry endeavours to maintain high quality and scale accuracy of title plan images. The quality and accuracy of any print will depend on your printer, your computer and its print settings. This title plan shows the general position, not the exact line, of the boundaries. It may be subject to distortions in scale. Measurements scaled from this plan may not match measurements between the same points on the ground.