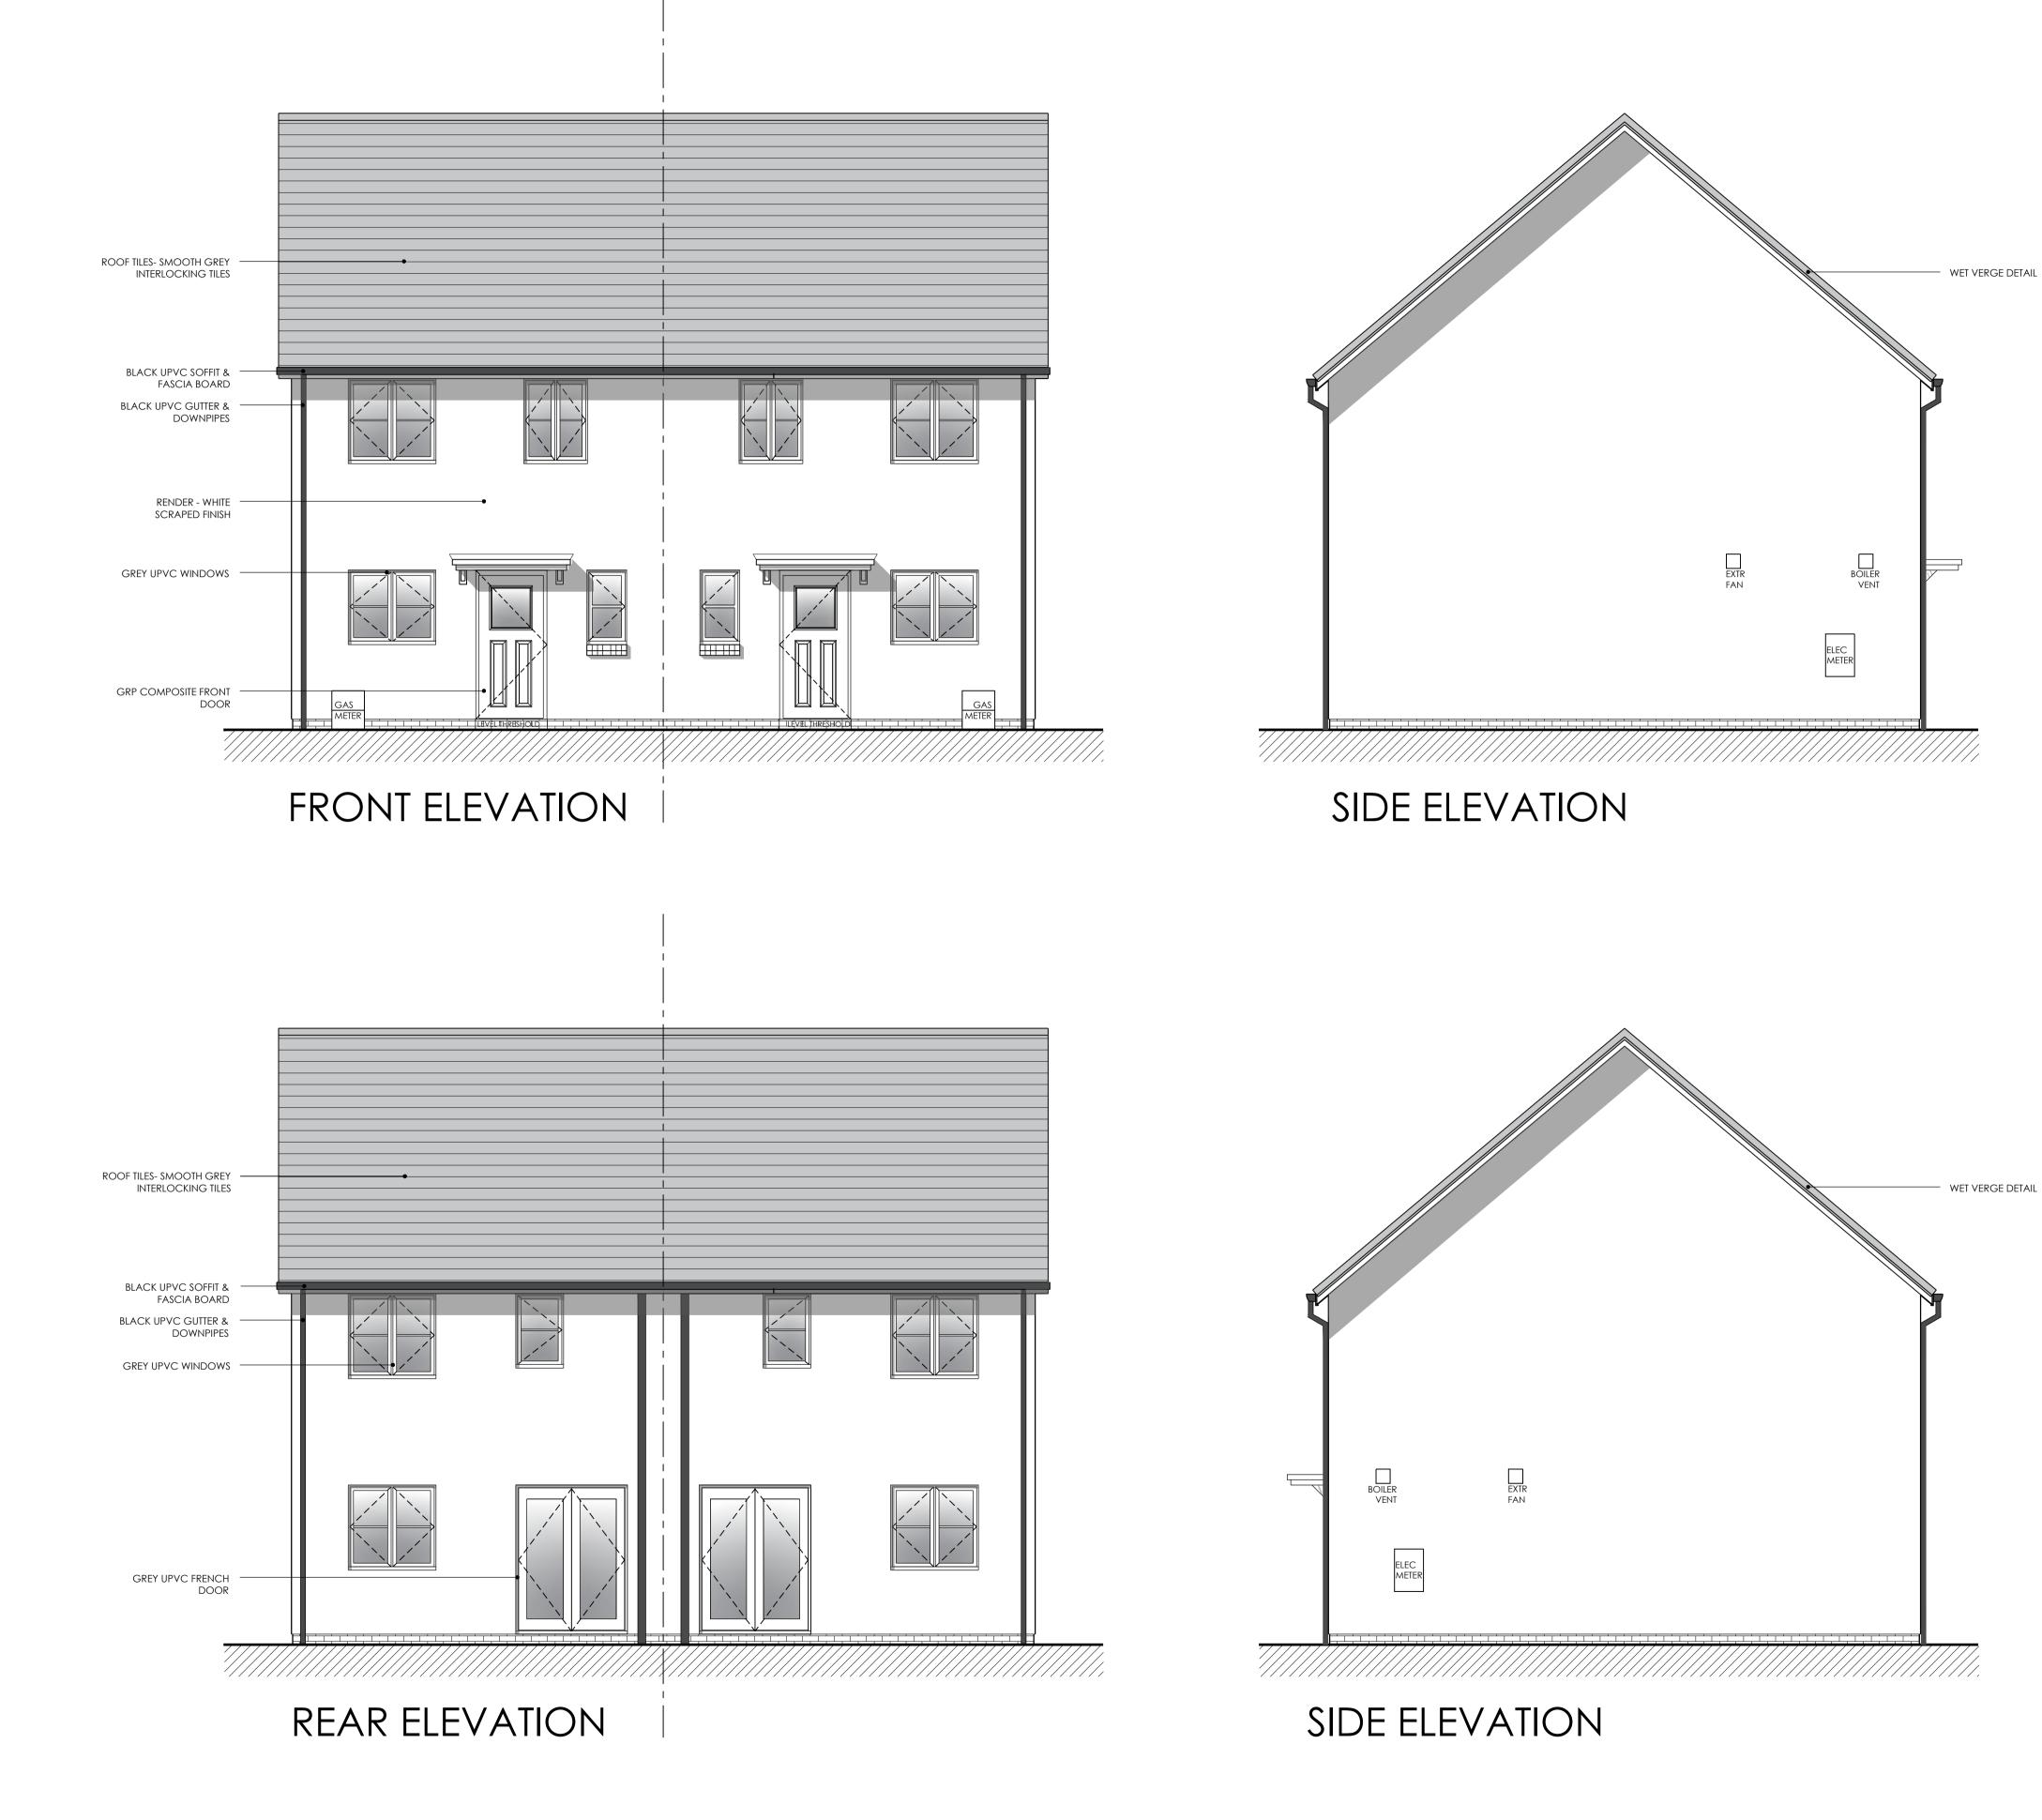

## **MATERIALS KEY**

**ROOF TILE** FORTICRETE GEMINI -SLATE GREY

RENDER WHITE RENDER -SCRAPED FINISH

WINDOW GREY UPVC WINDOWS

FRONT DOOR IRISH OAK COLOUR GRP COMPOSITE FRONT DOOR

 FEASIBILITY
 PLANNING

 FOR APPROVAL
 BUILDING REG'S