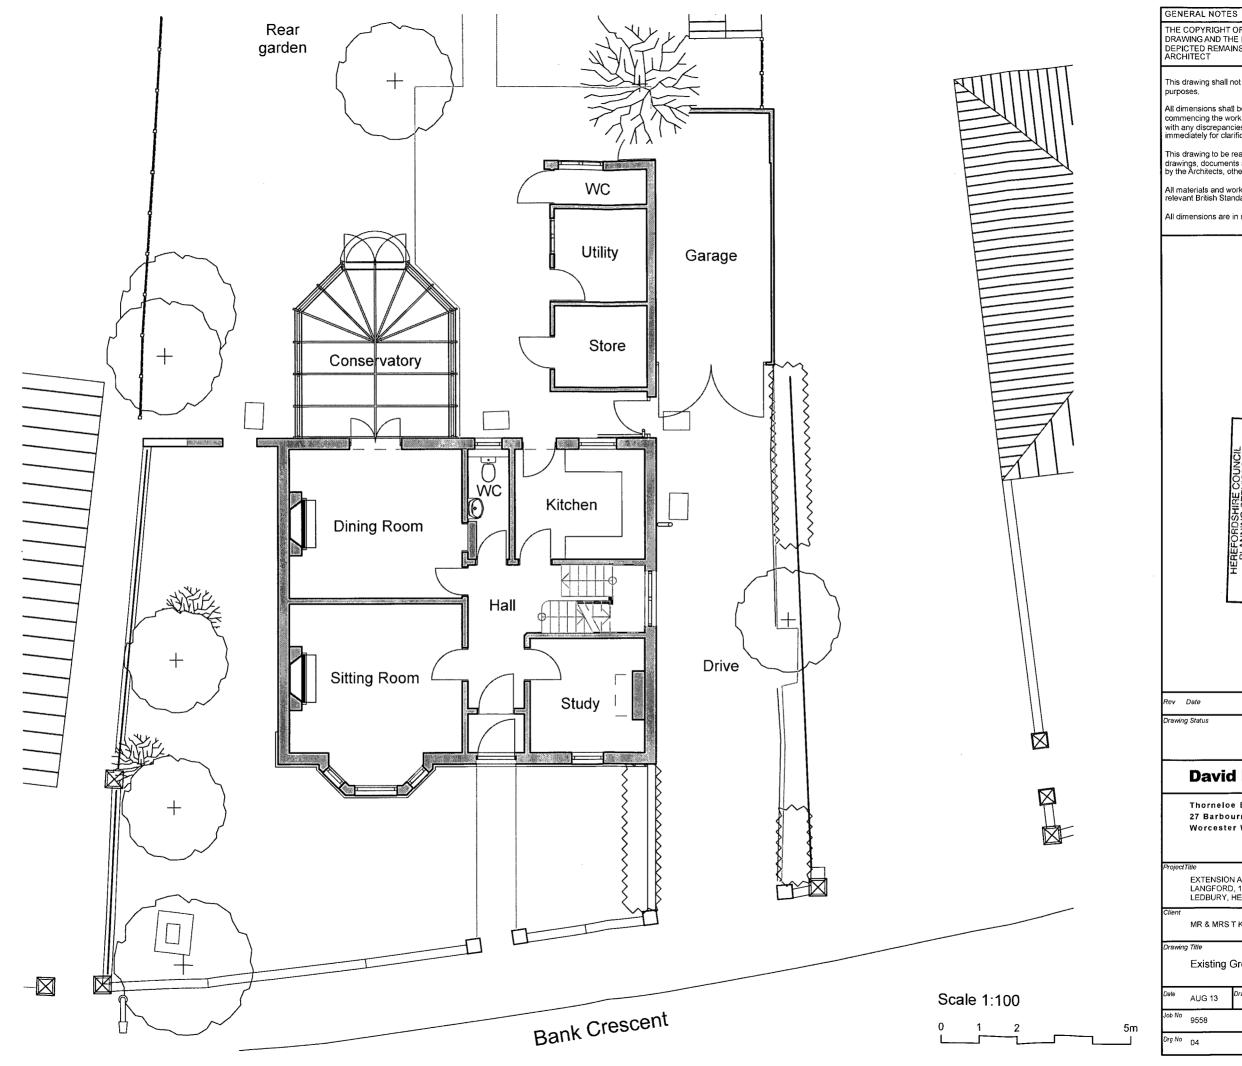

**EXISTING** 

**GROUND** FLOOR PLAN

THE COPYRIGHT OF THIS DRAWING AND THE INFORMATION DEPICTED REMAINS WITH THE ARCHITECT

This drawing shall not be scaled except for planning

All dimensions shall be checked on site prior to commencing the works or preparing specialists' drawings, with any discrepancies reported to the Architects immediately for clarification.

Existing Ground Floor

| Date   | AUG 13 | Drawn | DB          | Original drawing A3 sheet size |
|--------|--------|-------|-------------|--------------------------------|
| Job No | 9558   |       | Scale 1:100 |                                |
| Drg No | 04     |       |             | Rev                            |