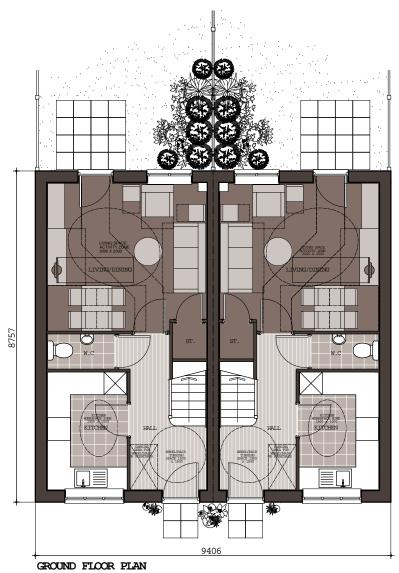

FRONT ELEVATION

SIDE ELEVATION

REAR ELEVATION

FIRST FLOOR PLAN

Project Name: Holmer West, Hereford Phase 1

Plots: 32-33, 38-39

Drawing Title:

FLOOR PLANS & ELEVATIONS

PLANNING

2B4P

FLOOR AREA: 68.08 m 733 f t<sup>2</sup> BTS DESIGN GROUP

| Ashby Road<br>Measham<br>Derbyshire<br>DE12 7JP | tel. 01530 270100<br>hydbloorhomes.com<br>www.bloorhomes.com |            |      | s.com |
|-------------------------------------------------|--------------------------------------------------------------|------------|------|-------|
| Date:                                           | Sept 2016                                                    | Drawn by/  |      |       |
| Scale:                                          | A3 @ 1/100                                                   | Checked by | :    |       |
| Dwg No:                                         | WE086-PD-500                                                 |            | Rev: | A     |