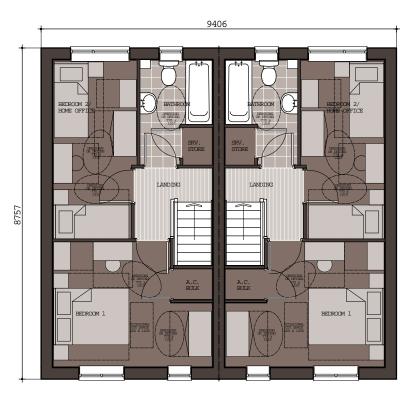

FRONT ELEVATION

SIDE ELEVATION

REAR ELEVATION

FIRST FLOOR PLAN

Project Name: Holmer West, Hereford Phase 1

Plots: 32-33, 38-39

Drawing Title:

FLOOR PLANS & ELEVATIONS

PLANNING

2B4P

FLOOR AREA: 68.08 m 733 f t<sup>2</sup> BTS DESIGN GROUP

| Ashby Road<br>Measham<br>Derbyshire<br>DE12 7JP | tel. 01530 270100<br>hydbloorhomes.com<br>www.bloorhomes.com |            |      | s.com |
|-------------------------------------------------|--------------------------------------------------------------|------------|------|-------|
| Date:                                           | Sept 2016                                                    | Drawn by/  |      |       |
| Scale:                                          | A3 @ 1/100                                                   | Checked by | :    |       |
| Dwg No:                                         | WE086-PD-500                                                 |            | Rev: | A     |