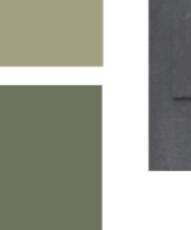

## Joinery & Fenestration:

Bespoke softwood timber joinery - painted from a palette of: RAL 7032 , RAL 1013, RAL 7015, RAL 7003 Roof: RAL 7032

Border Oak Mix - Handmade clay tiles Clayhall Hamlet - Handmade clay tiles NB Plot 3 Slate Outbuildings:

Softwood feather edge weatherboard left natural or painted in RAL 7032 as above.

Bespoke softwood timber joinery left natural or painted in RAL 7032 as above.

RAL 7015

RAL 7003