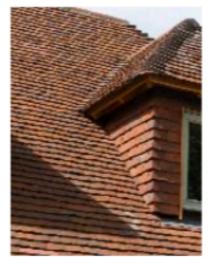

## Joinery & Fenestration:

Bespoke softwood timber joinery - painted from a palette of: RAL 7032 , RAL 1013, RAL 7015, RAL 7003 Roof: RAL 7032

Border Oak Mix - Handmade clay tiles Clayhall Hamlet - Handmade clay tiles NB Plot 3 Slate Outbuildings: