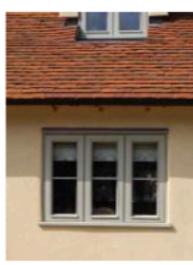

## Joinery & Fenestration:

Bespoke softwood timber joinery - painted from a palette of: RAL 7032 , RAL 1013, RAL 7015, RAL 7003 Roof: RAL 7032

Border Oak Mix - Handmade clay tiles Clayhall Hamlet - Handmade clay tiles NB Plot 3 Slate Outbuildings: