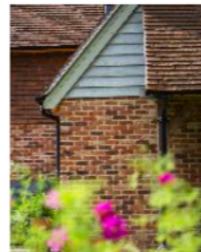

## External Walls:

Brick - Old coach house RAL 1013 Weatherboarding - Softwood Featheredge Render - Lime coloured render Exposed green oak frame

## Joinery & Fenestration:

Bespoke softwood timber joinery - painted from a palette of: RAL 7032 , RAL 1013, RAL 7015, RAL 7003 Roof: RAL 7032

Border Oak Mix - Handmade clay tiles Clayhall Hamlet - Handmade clay tiles NB Plot 3 Slate Outbuildings: