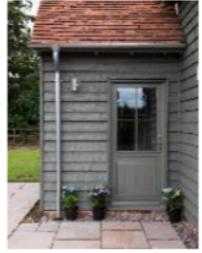

## External Walls:

Brick - Old coach house RAL 1013 Weatherboarding - Softwood Featheredge Render - Lime coloured render Exposed green oak frame

## Joinery & Fenestration:

Bespoke softwood timber joinery - painted from a palette of: RAL 7032 , RAL 1013, RAL 7015, RAL 7003 Roof: RAL 7032

Border Oak Mix - Handmade clay tiles Clayhall Hamlet - Handmade clay tiles NB Plot 3 Slate Outbuildings: