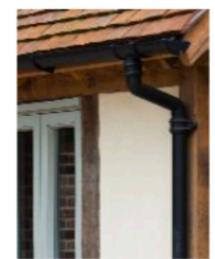

## Joinery & Fenestration:

Bespoke softwood timber joinery - painted from a palette of: RAL 7032 , RAL 1013, RAL 7015, RAL 7003 Roof: RAL 7032

Border Oak Mix - Handmade clay tiles Clayhall Hamlet - Handmade clay tiles NB Plot 3 Slate Outbuildings:

Softwood feather edge weatherboard left natural or painted in RAL 7032 as above.

Bespoke softwood timber joinery left natural or painted in RAL 7032 as above.

RAL 7015

RAL 7003