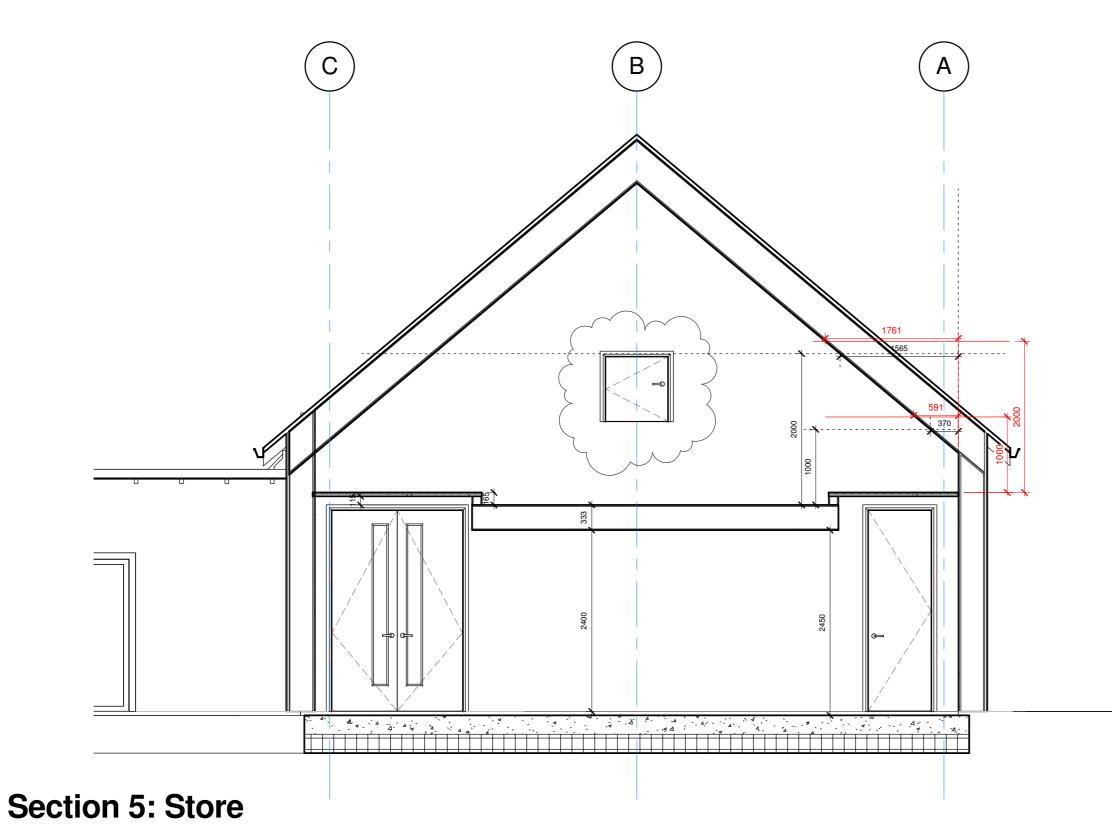

1:50

| Simponds Mills<br>ARCHITECTS<br>www.simmondsmills.com                                                                                       | PROJECT<br>DRAWING TITLE<br>DRAWING NO | 115 Garway<br>Building Sections<br>5.3 | Rev | Description | Date |
|---------------------------------------------------------------------------------------------------------------------------------------------|----------------------------------------|----------------------------------------|-----|-------------|------|
|                                                                                                                                             | SCALE                                  | 1:50 at A2                             |     |             |      |
| HEREFORD OFFICE:<br>Grove Cottage, 57 Portfield Street, Hereford, HR1 2SE<br>T: 01432 353 443 M: 07817 517 194<br>E: andy@simmondsmills.com | <b>REVISION DATE</b>                   | 03/14/16                               |     |             |      |
|                                                                                                                                             | DRAWN BY Autho                         | r CHECKED BY Checker                   |     |             |      |