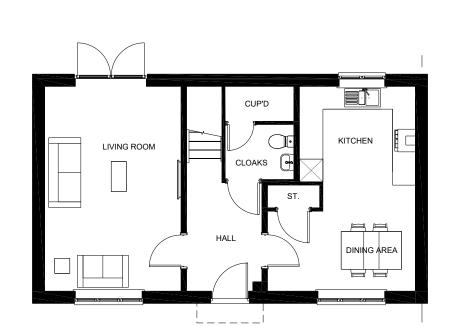

GROUND FLOOR PLAN

BEDROOM 3 BEDROOM 4 LANDING BEDROOM 1 BEDROOM 2

RIGHT ELEVATION

FIRST FLOOR PLAN

FRONT ELEVATION **REAR ELEVATION** LEFT ELEVATION

NOTE: ALL BATHROOMS & ENSUITE WINDOWS TO HAVE OBSCURED GLASS.