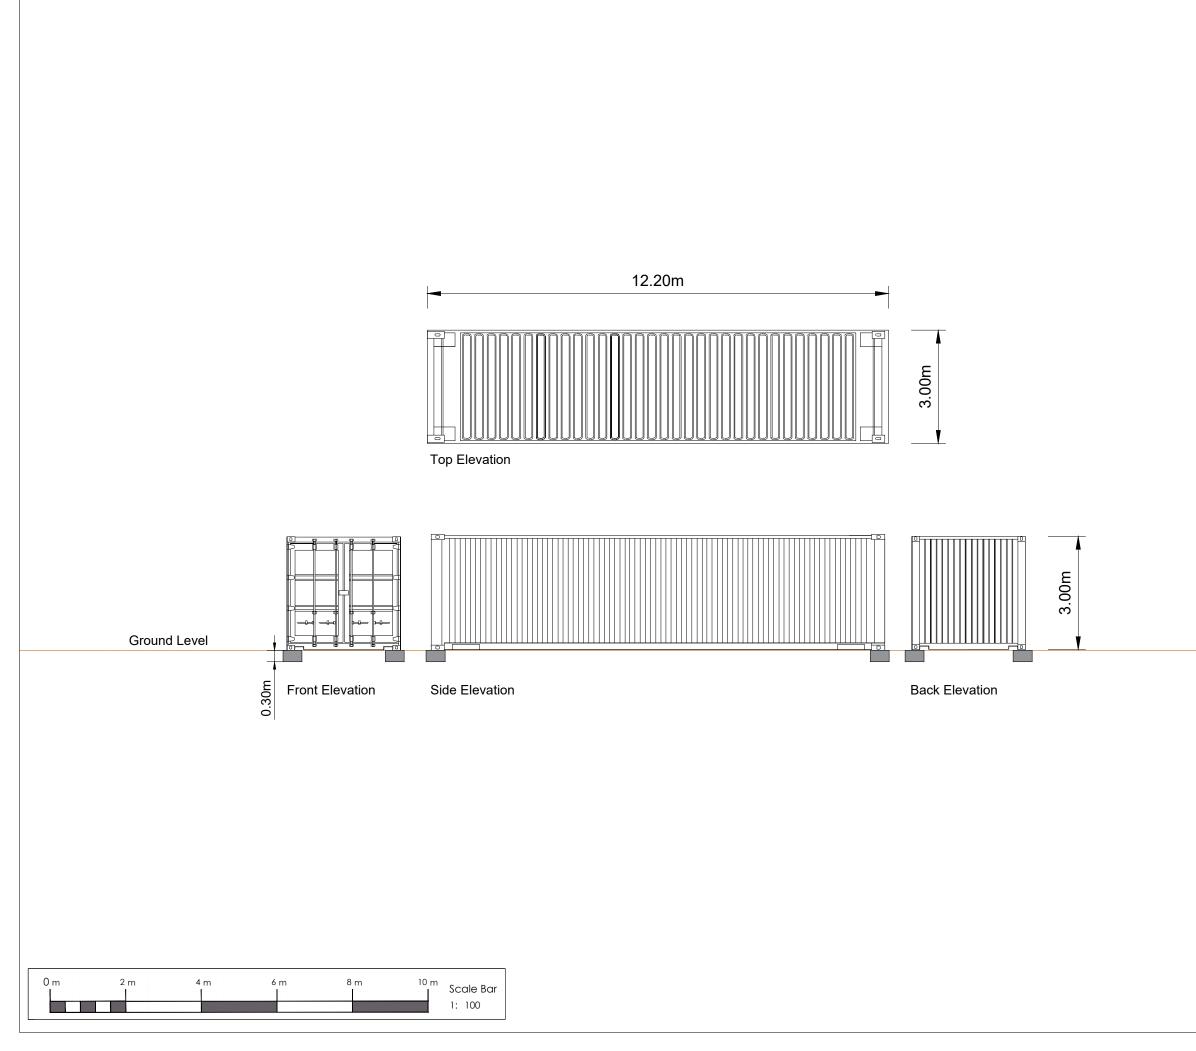

| 03                                                                                                                            |              | Updated | scale bar |      | RP    | SM     | SG    | 18.12.24 |
|-------------------------------------------------------------------------------------------------------------------------------|--------------|---------|-----------|------|-------|--------|-------|----------|
| REV                                                                                                                           |              | DESCR   | IPTION    |      | BY    | снск р | APP'D | DATE     |
| COPYRIGHT OWNED BY INNOVA RENEWABLES DEVELOPMENTS LIMITED.<br>THIS DRAWING MAY NOT BE USED OR COPIED WITHOUT WRITTEN CONSENT. |              |         |           |      |       |        |       |          |
| 3rd Floor, St Georrae's House, 13-14 Ambrose Street, Cheltenham, GL50 3LG                                                     |              |         |           |      |       |        |       |          |
| Tel: 01242 388633 email: info@innova.co.uk                                                                                    |              |         |           |      |       |        |       |          |
| PROJECT:                                                                                                                      |              |         |           |      |       |        |       |          |
| Elevations                                                                                                                    |              |         |           |      |       |        |       |          |
| TITLE:                                                                                                                        |              |         |           |      |       |        |       |          |
| Onsite Water Storage                                                                                                          |              |         |           |      |       |        |       |          |
| DRAWING NUMBER:                                                                                                               |              |         |           |      |       |        |       |          |
| Elevation_Water-Storage_P03                                                                                                   |              |         |           |      |       |        |       |          |
| VER                                                                                                                           | SION:        | P03     | SHEET:    | 10F1 | l     | SIZE   | :     | A3       |
| STA                                                                                                                           | ATUS: ISSUED |         | SCALE:    |      | 1:100 |        |       |          |