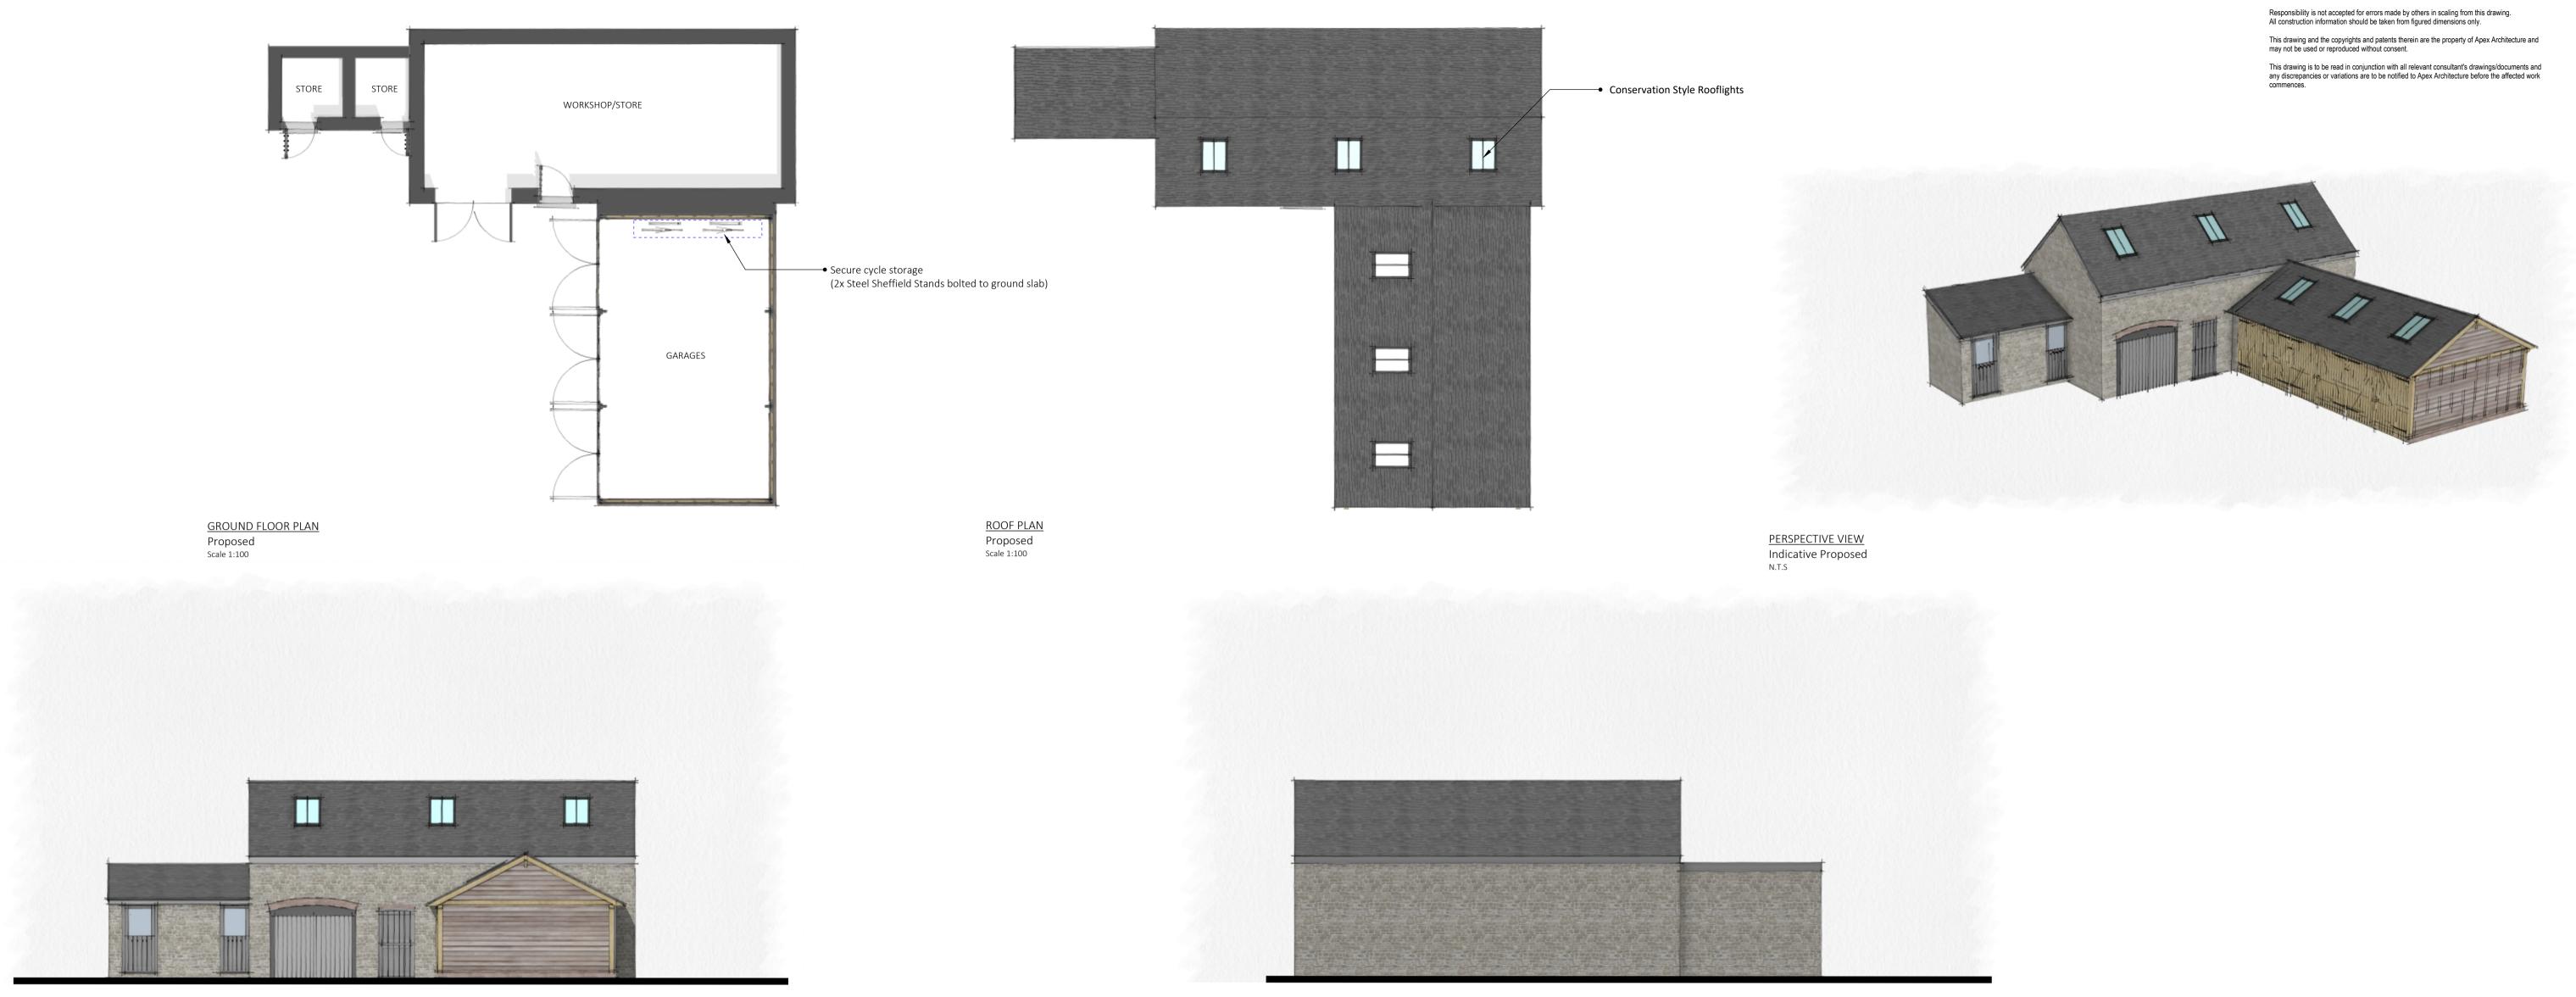

FRONT ELEVATION Proposed Scale 1:100

SIDE L ELEVATION Proposed Scale 1:100

REAR ELEVATION Proposed Scale 1:100

SIDE R ELEVATION Proposed Scale 1:100

All dimensions to be checked on site by contractor prior to preparation of shop drawings and commencement of work on site.