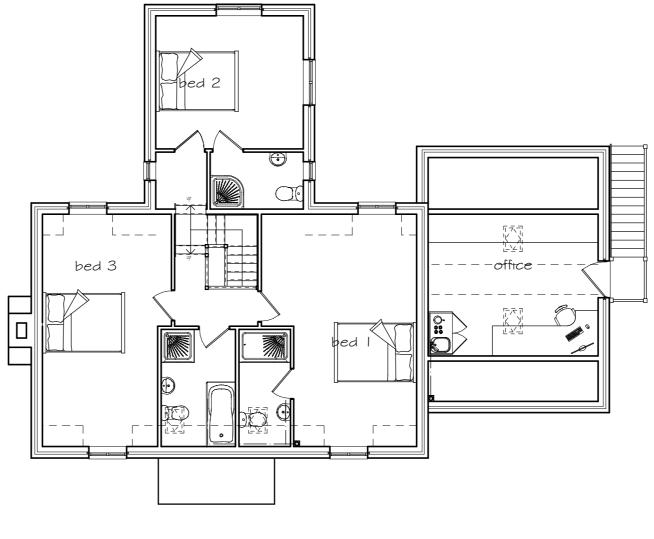

dınıng

kıtchen

GS heat pump

(wb)



Side (E) Elevation



cba

WC

hall

Ground Floor Plan

 $\bigcirc$ 



First Floor Plan



wb

lounge

## Side (W) Elevation

| SCALE (m) 1:50                                                                                                                                                                                                                          |
|-----------------------------------------------------------------------------------------------------------------------------------------------------------------------------------------------------------------------------------------|
|                                                                                                                                                                                                                                         |
| 0 1 2 3