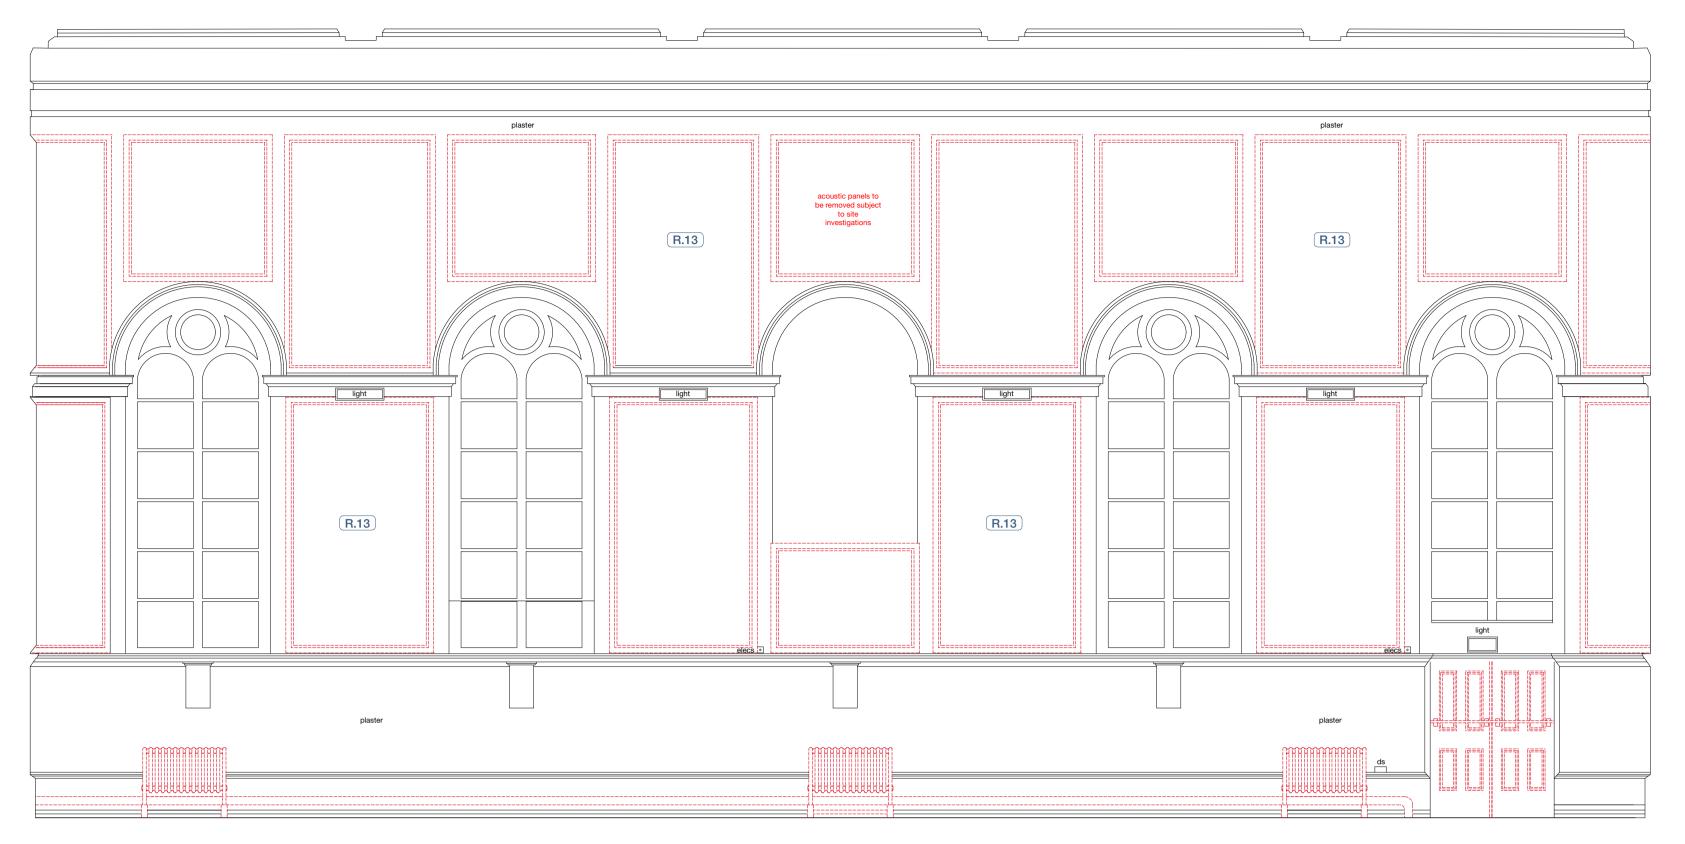

1:50 Existing / Demolition North

1:50 Existing / Demolition West 1:50 Existing / Demolition South

1:50 Existing / Demolition East

Unit 9, St. Martin's Quarter
Silver Street, Worcester, WR1 2DA
01905 757511 glazzards.com

R.14 New timber doors. DDA Compliant

R.15 All courtroom furniture and fittings to be retained as existing. R.16 New perimeter plaster moulding to ceiling to be reinstated; to match

> replica fibreglass perimeter detailing to match existing fitted.