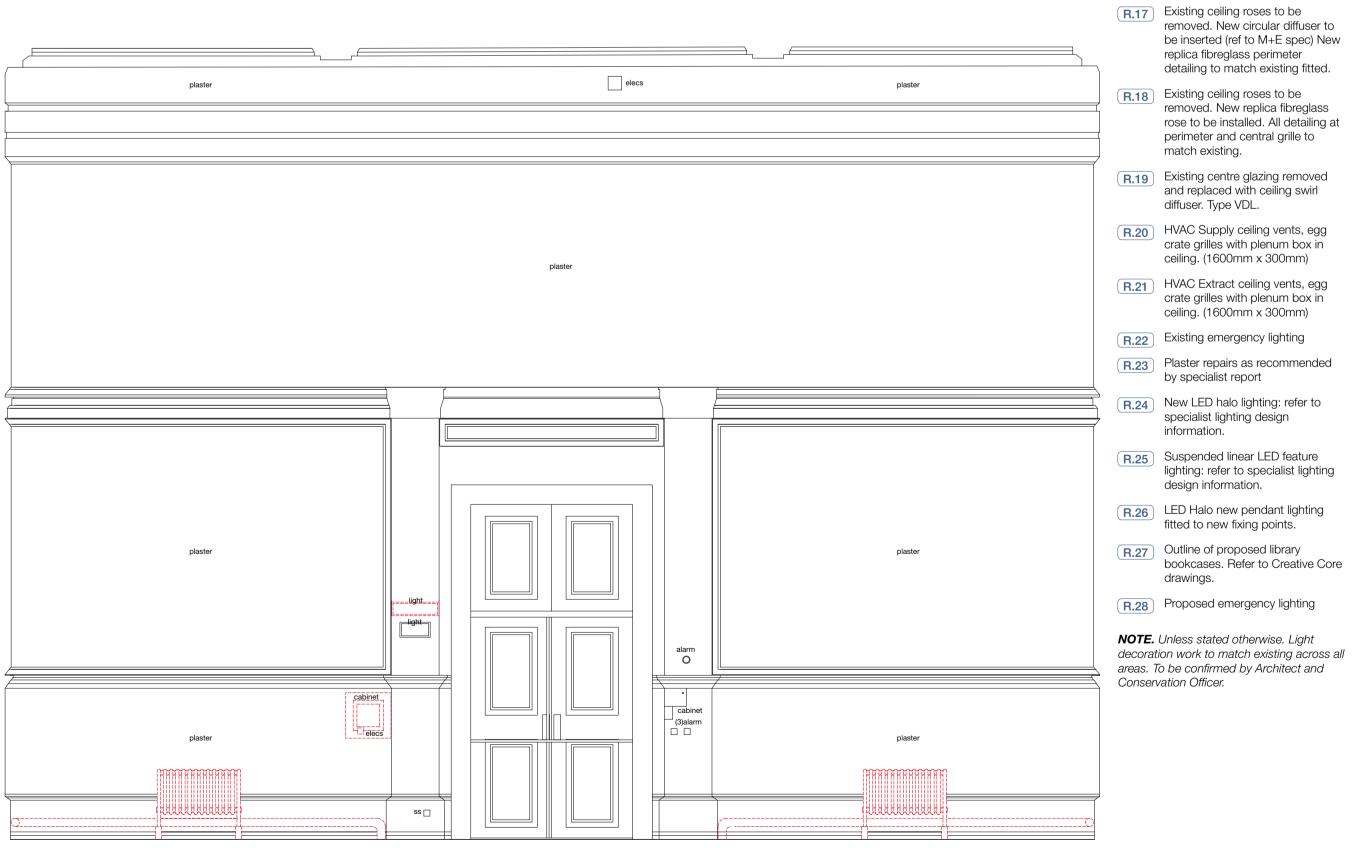

removed. New replica fibreglass rose to be installed. All detailing at perimeter and central grille to

Courtroom 2

match existing.

diffuser. Type VDL.

by specialist report

design information.

information.

drawings.

specialist lighting design

fitted to new fixing points.

lighting: refer to specialist lighting

bookcases. Refer to Creative Core