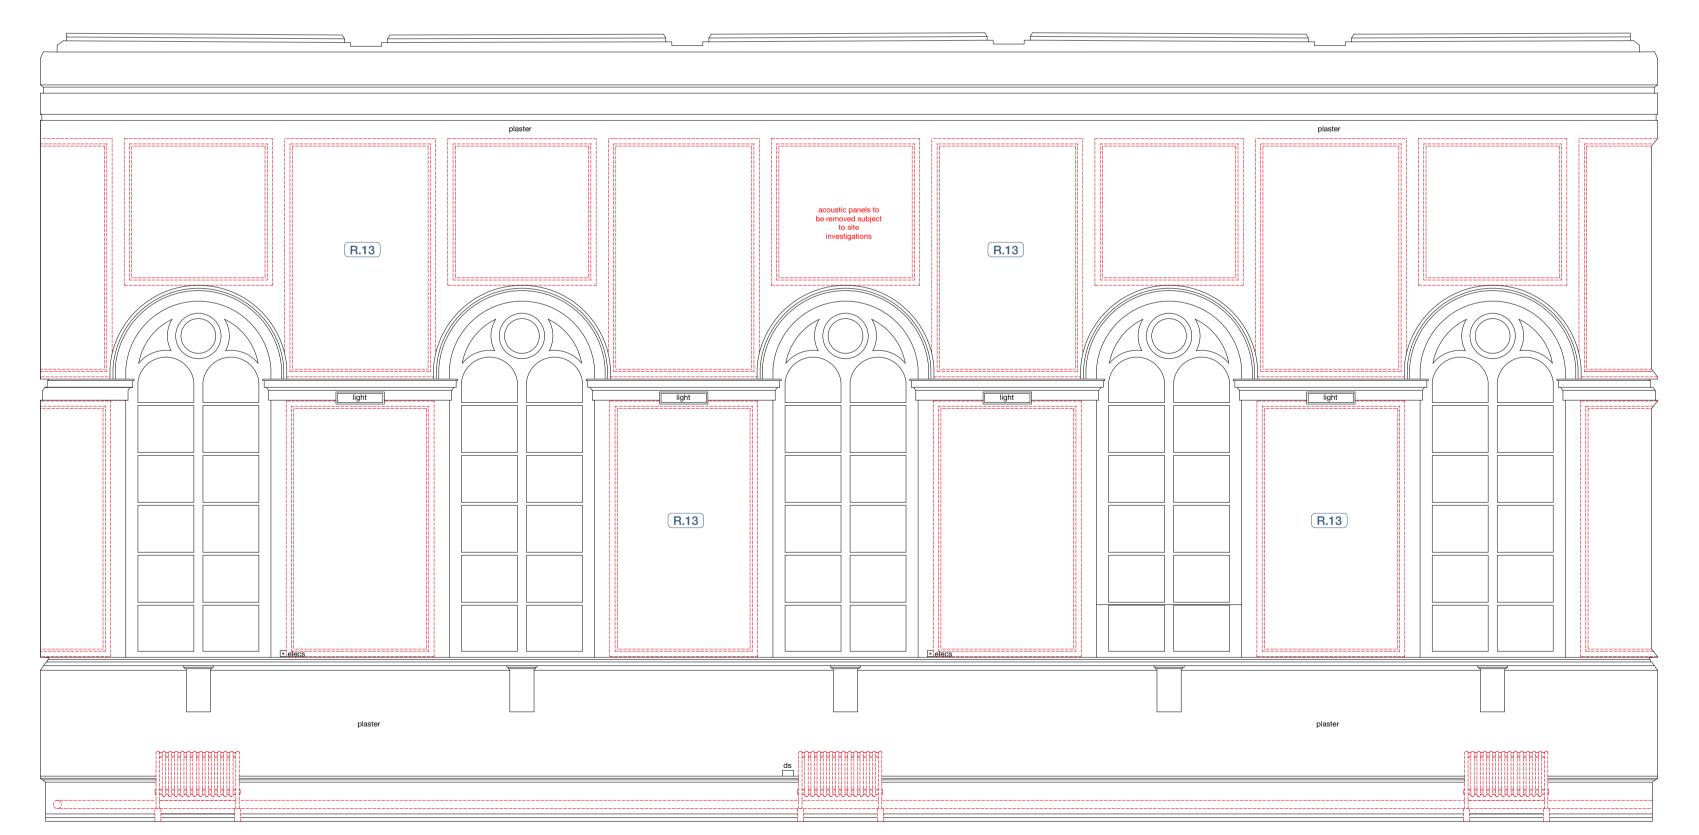

1:50 Existing / Demolition North

1:50 Existing / Demolition West 1:50 Existing / Demolition South

1:50 Existing / Demolition East

Unit 9, St. Martin's Quarter
Silver Street, Worcester, WR1 2DA
01905 757511 glazzards.com

R.14 New timber doors. DDA Compliant

R.15 All courtroom furniture and fittings to be retained as existing. R.16 New perimeter plaster moulding to ceiling to be reinstated; to match

> replica fibreglass perimeter detailing to match existing fitted.