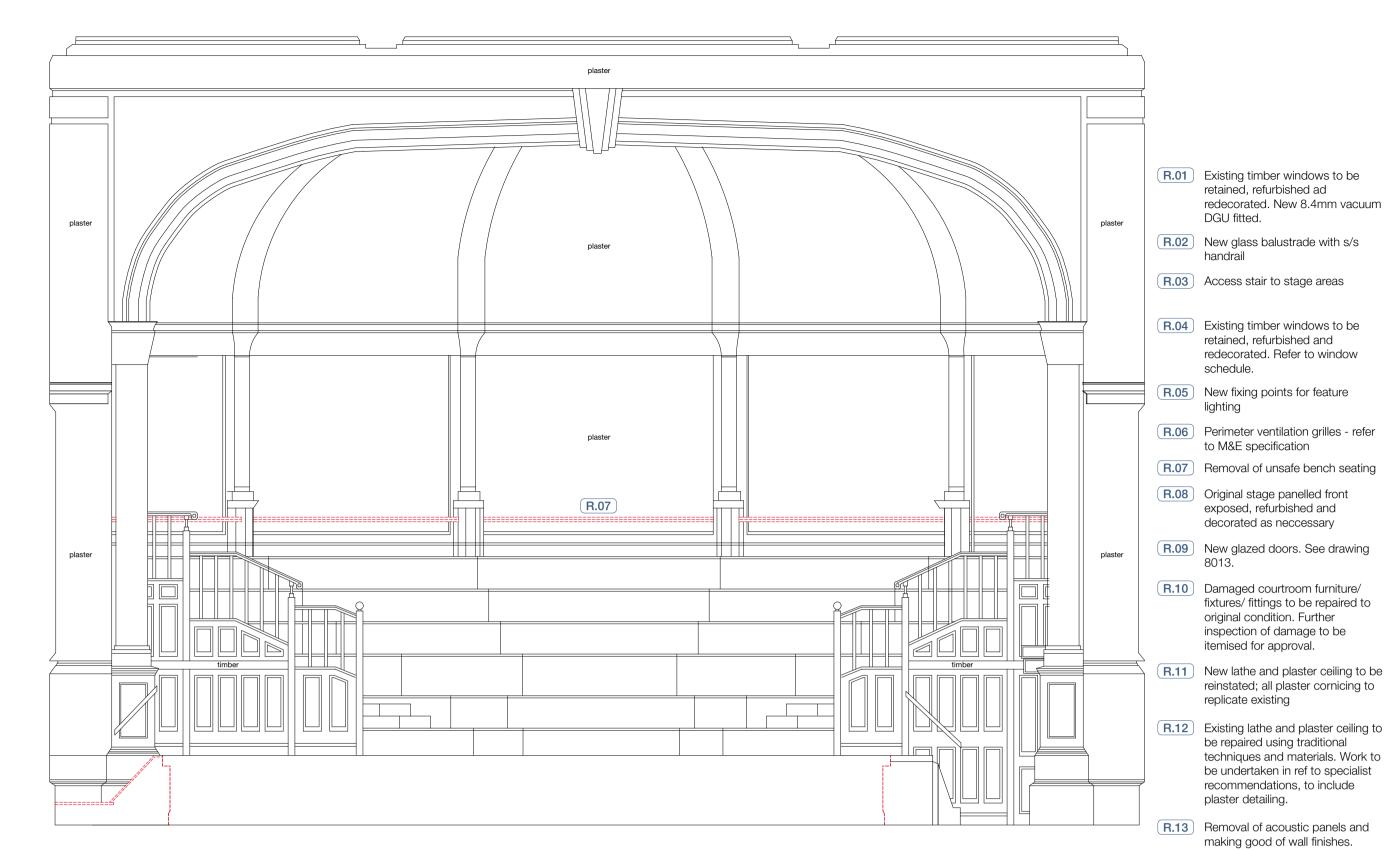

R.14 New timber doors. DDA Compliant

R.15 All courtroom furniture and fittings to be retained as existing. R.16 New perimeter plaster moulding to ceiling to be reinstated; to match

> replica fibreglass perimeter detailing to match existing fitted.

removed. New replica fibreglass rose to be installed. All detailing at perimeter and central grille to

Courtroom 2

match existing.

diffuser. Type VDL.

by specialist report

design information.

information.

drawings.