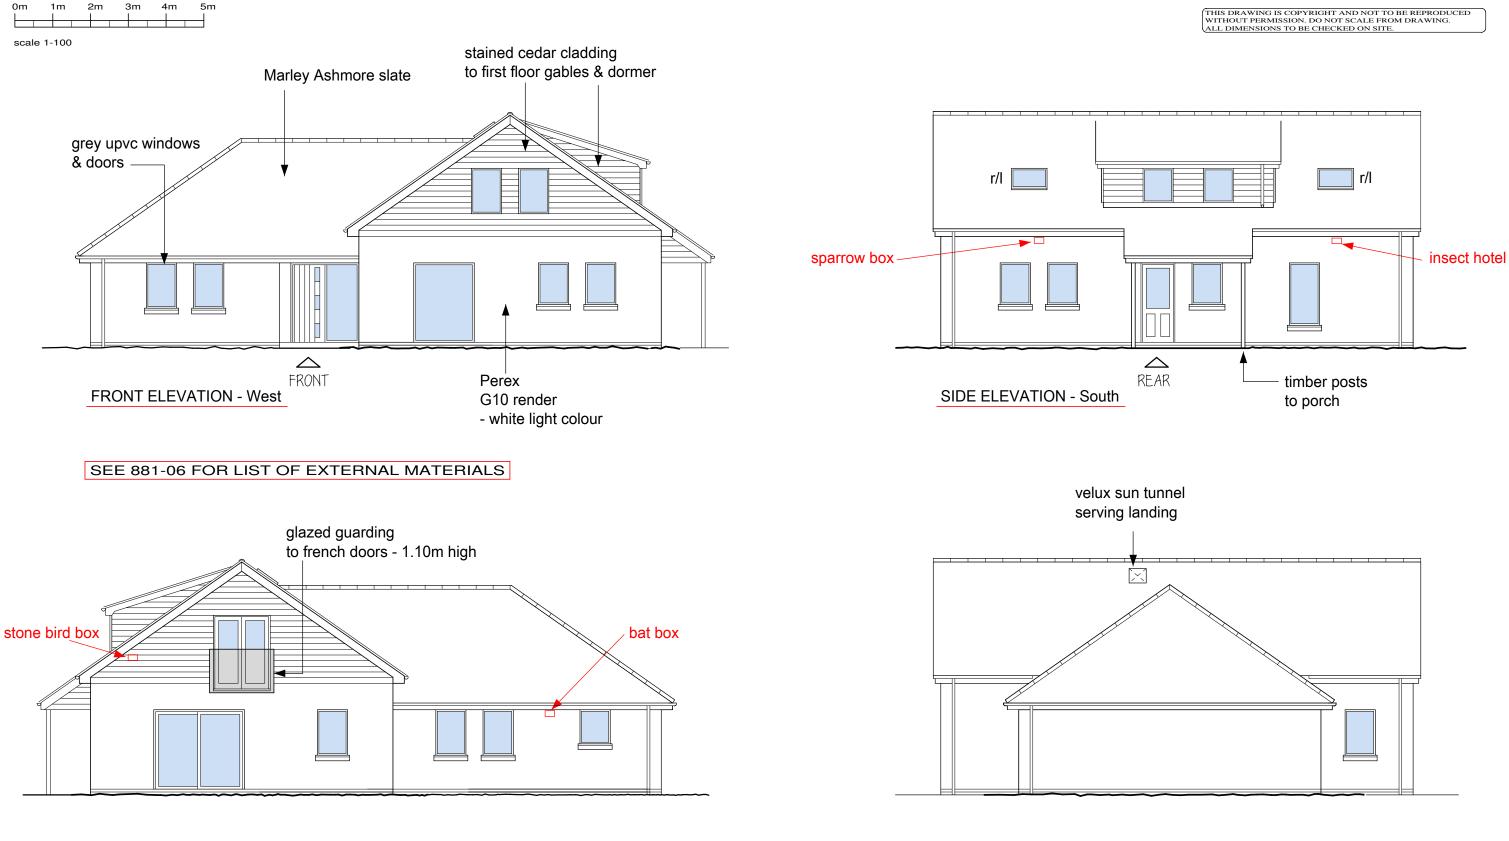

## **REAR ELEVATION - East**

0m

2n

4m

5m

Drawing to be read in conjuction with Biodiversity Enhancement Plan prepared by -Ros Willder of Willder Ecology

## SIDE ELEVATION - North

# **Planning Application Drawing**

(PROJECT) Proposed dwelling and detached adjacent to Coughton Lawn, Walford, Herel for Crispe Building Ltd

(DRAWING TITLE)

Elevations - PROPOSED

# THIS DRAWING IS COPYRIGHT AND NOT TO BE REPRODUCED WITHOUT PERMISSION. DO NOT SCALE FROM DRAWING. ALL DIMENSIONS TO BE CHECKED ON SITE.

| ed garage on land<br>efordshire, HR9 5RY | Andrew Pavell<br>ARCHITECTURAL DRAWING<br>Yew Tree Cottage<br>Brockhampton<br>Herefordshire<br>HRI 4SJ<br>Tel. 01989 740270<br>Mob. 07752 575396<br>Email. apowell@hotmail.co.uk |
|------------------------------------------|----------------------------------------------------------------------------------------------------------------------------------------------------------------------------------|
|                                          | SCALE DATE DRG NO.   1:100 Nov 2020 881-04                                                                                                                                       |