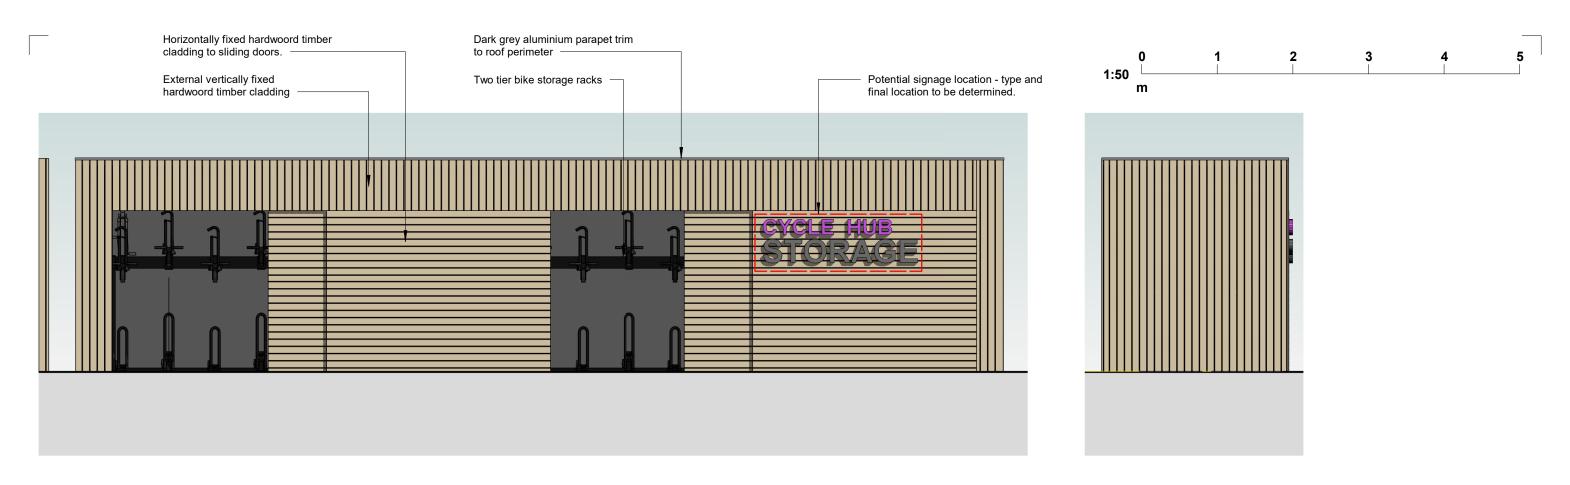

## **STORAGE - NORTH ELEVATION**

**STORAGE - SOUTH ELEVATION** 

1:50 1:50 External vertically fixed Dark grey aluminium parapet trim hardwoord timber cladding to roof perimeter / 02.02.22 Planning Issue

GL JM By Chk **PLANNING ISSUE** 

DB3

**LEEDS** 

10 South Parade, Leeds, LS1 5QS Tel: 0113 244 2931 www.darntonb3.com

HALO LEISURE SERVICES LTD

HEREFORD CYCLE HUB

PROPOSED ELEVATIONS- SHEET 02 01/31/22 1:50 JM