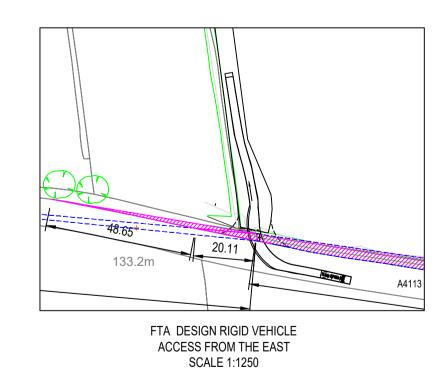

SCALE 1:1250

USE WRITTEN DIMENSIONS ONLY
RESIDUAL & OPERATIONAL RISK ASSESMENT (HEALTH, SAFETY AND ENVIRONMENTAL)

Wherever possible, risk is designed-out of this proposal during the design process. Where this is not possible, the risk will be minimised and any residual risk will be noted and indicated by the appropriate symbol.

Refer to the Construction Pack for Hazard triangle key. Refer to the PCI Summary for details of the hazards shown.

GENERAL NOTES

1. DRAWING TO BE READ IN COLOUR.

LEGEND/KEY

---- VISIBILITY SPLAY AREA

HEDGEROW TO BE REMOVED