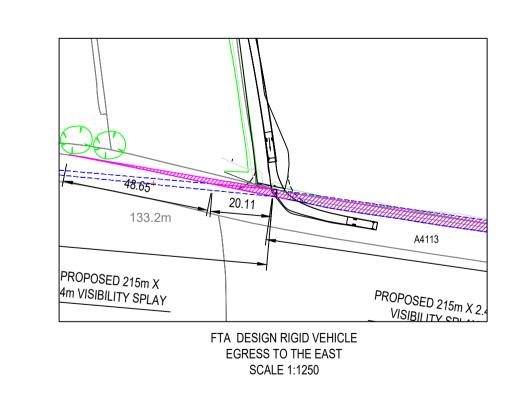

SCALE 1:1250

USE WRITTEN DIMENSIONS ONLY
RESIDUAL & OPERATIONAL RISK ASSESMENT (HEALTH, SAFETY AND ENVIRONMENTAL)

Wherever possible, risk is designed-out of this proposal during the design process. Where this is not possible, the risk will be minimised and any residual risk will be noted and indicated by the appropriate symbol.

Refer to the Construction Pack for Hazard triangle key. Refer to the PCI Summary for details of the hazards shown.

GENERAL NOTES

1. DRAWING TO BE READ IN COLOUR.

LEGEND/KEY

---- VISIBILITY SPLAY AREA

HEDGEROW TO BE REMOVED