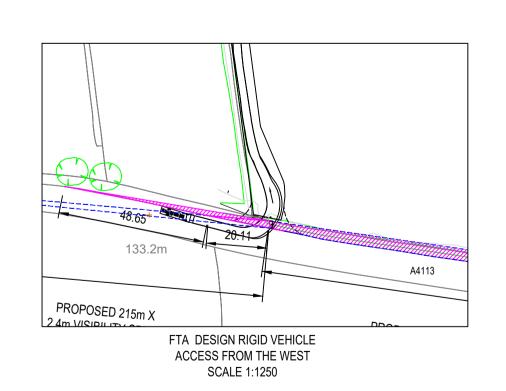

SCALE 1:1250

USE WRITTEN DIMENSIONS ONLY
RESIDUAL & OPERATIONAL RISK ASSESMENT (HEALTH, SAFETY AND ENVIRONMENTAL)

Wherever possible, risk is designed-out of this proposal during the design process. Where this is not possible, the risk will be minimised and any residual risk will be noted and indicated by the appropriate symbol.

Refer to the Construction Pack for Hazard triangle key. Refer to the PCI Summary for details of the hazards shown.

GENERAL NOTES

1. DRAWING TO BE READ IN COLOUR.

LEGEND/KEY

---- VISIBILITY SPLAY AREA

HEDGEROW TO BE REMOVED