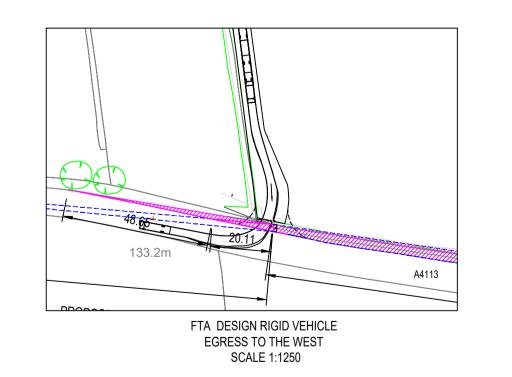

SCALE 1:1250

USE WRITTEN DIMENSIONS ONLY
RESIDUAL & OPERATIONAL RISK ASSESMENT (HEALTH, SAFETY AND ENVIRONMENTAL)

Wherever possible, risk is designed-out of this proposal during the design process. Where this is not possible, the risk will be minimised and any residual risk will be noted and indicated by the appropriate symbol.

Refer to the Construction Pack for Hazard triangle key. Refer to the PCI Summary for details of the hazards shown.

GENERAL NOTES

1. DRAWING TO BE READ IN COLOUR.

LEGEND/KEY

---- VISIBILITY SPLAY AREA

HEDGEROW TO BE REMOVED