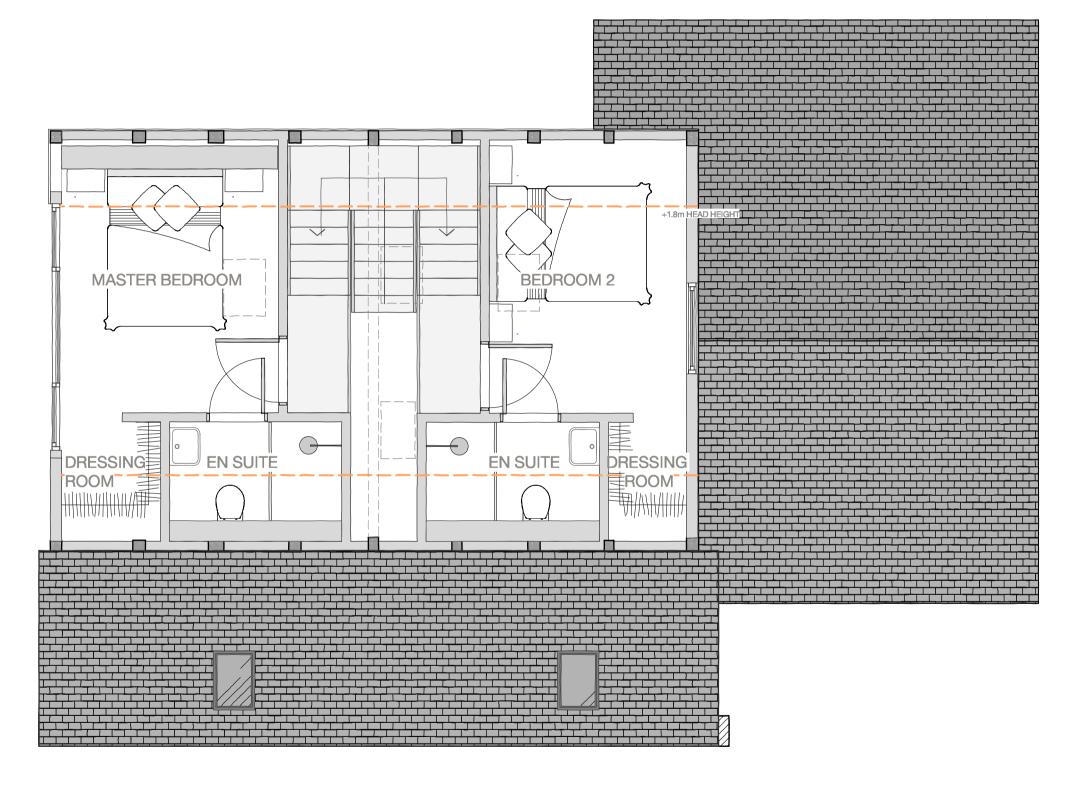

First Floor Plan 1:50 @ A3

- Do not scale off this drawing.
  Any discrepancies to be referred to the Architect.
  This drawing is to be read in conjunction with all relevant specifications and other drawings issued by the Architect, and other specialists.
  This drawing is copyright and is not to be reproduced without RRA permission.
  IF IN DOUBT, ASK.

## NOTE:

Head Heights shown are based on Ground floor being lowered 200mm. Any further excavation will achieve a larger head space at First Floor.

Rooflights Omitted 28/05/19 -Revision Description Date Check Rev

## Mr and Mrs Bushall

Project:

The Stables, Old Gaines Farm, Gaines Road, Worcestershire WR6 5RD Drawing Title:

Proposed First Floor Plan Barn 1

| Status                    | Date          | Drawn By           |
|---------------------------|---------------|--------------------|
| Planning                  | May 2019      | AA.J               |
| Drawing No. 2822 P(0) 101 | Revision<br>A | Scale<br>1:100 @A3 |