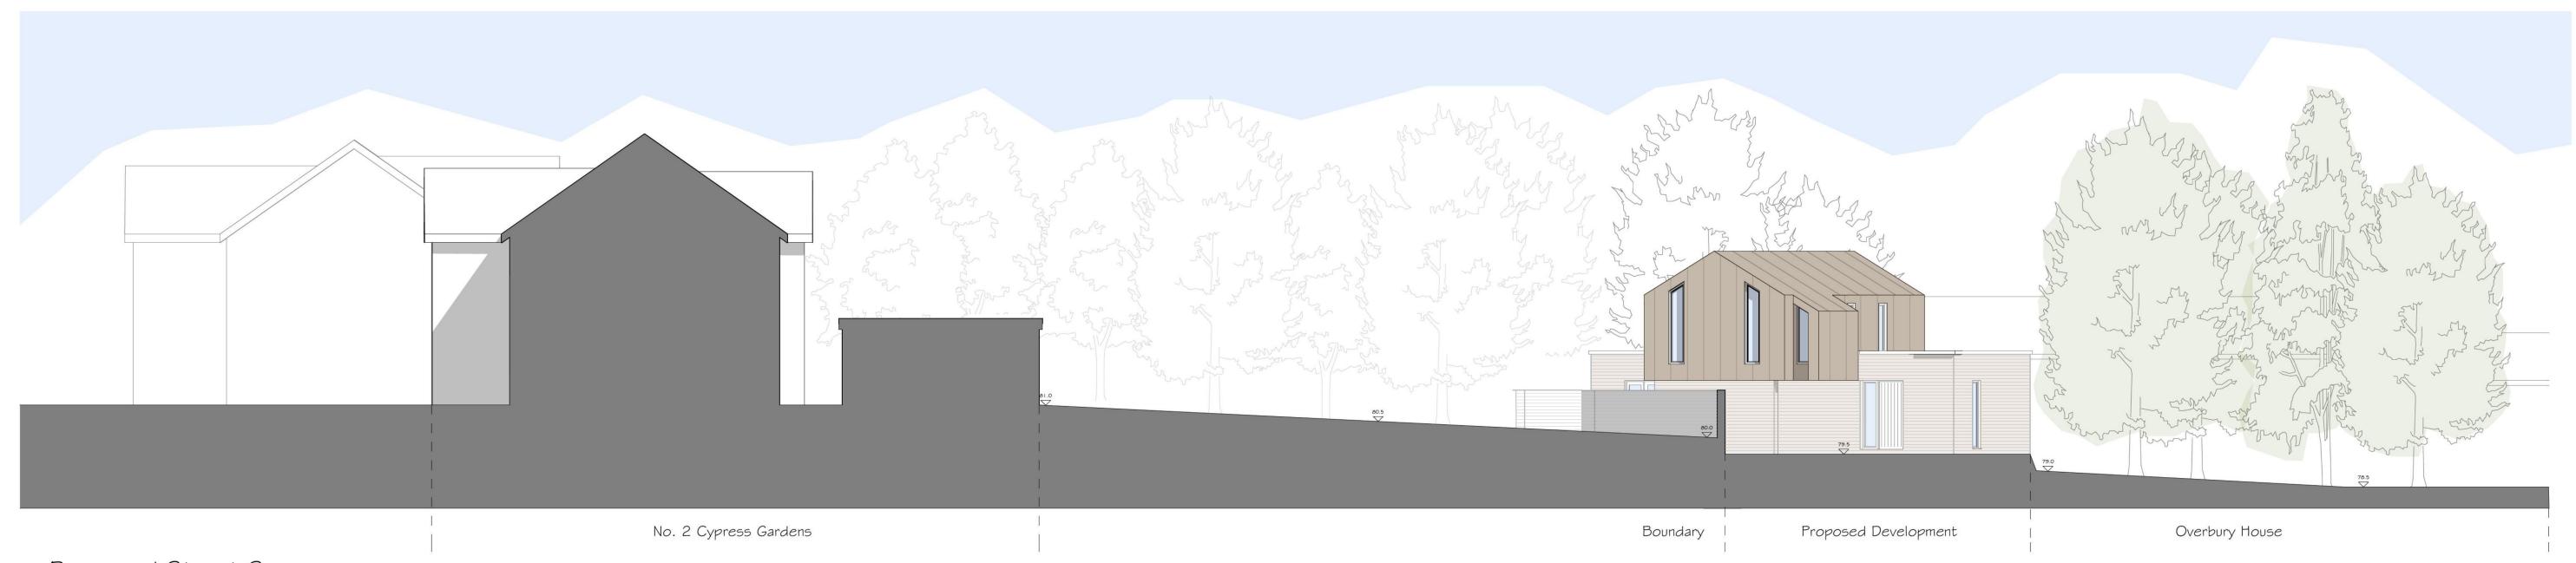

Proposed Street Scene

Proposed Front View

Proposed Rear View

coombes : everitt architects Limited

Unit No.1, The Old Dairy Rushley Lane Winchcombe Gloucestershire GL54 5JE

t: 01242 807727 f: 0845 5575833 e: info@ce-architects.co.uk www.ce-architects.co.uk