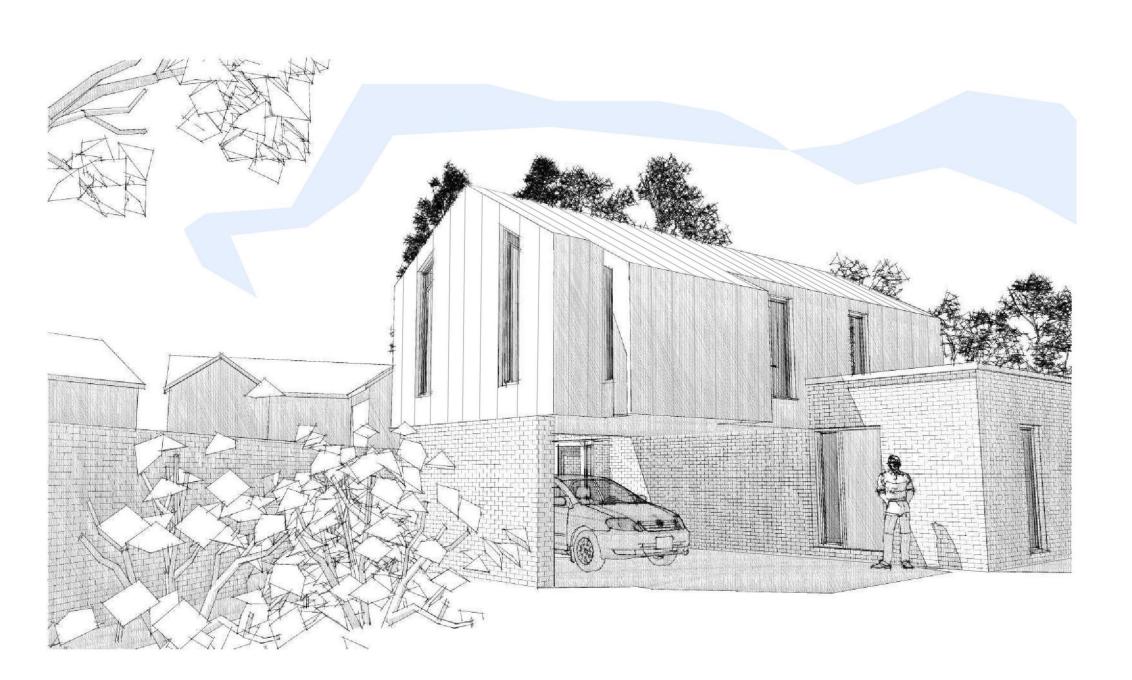

Proposed Street Scene

Proposed Front View

Proposed Rear View

coombes : everitt architects Limited

Unit No.1, The Old Dairy Rushley Lane Winchcombe Gloucestershire GL54 5JE

t: 01242 807727 f: 0845 5575833 e: info@ce-architects.co.uk www.ce-architects.co.uk