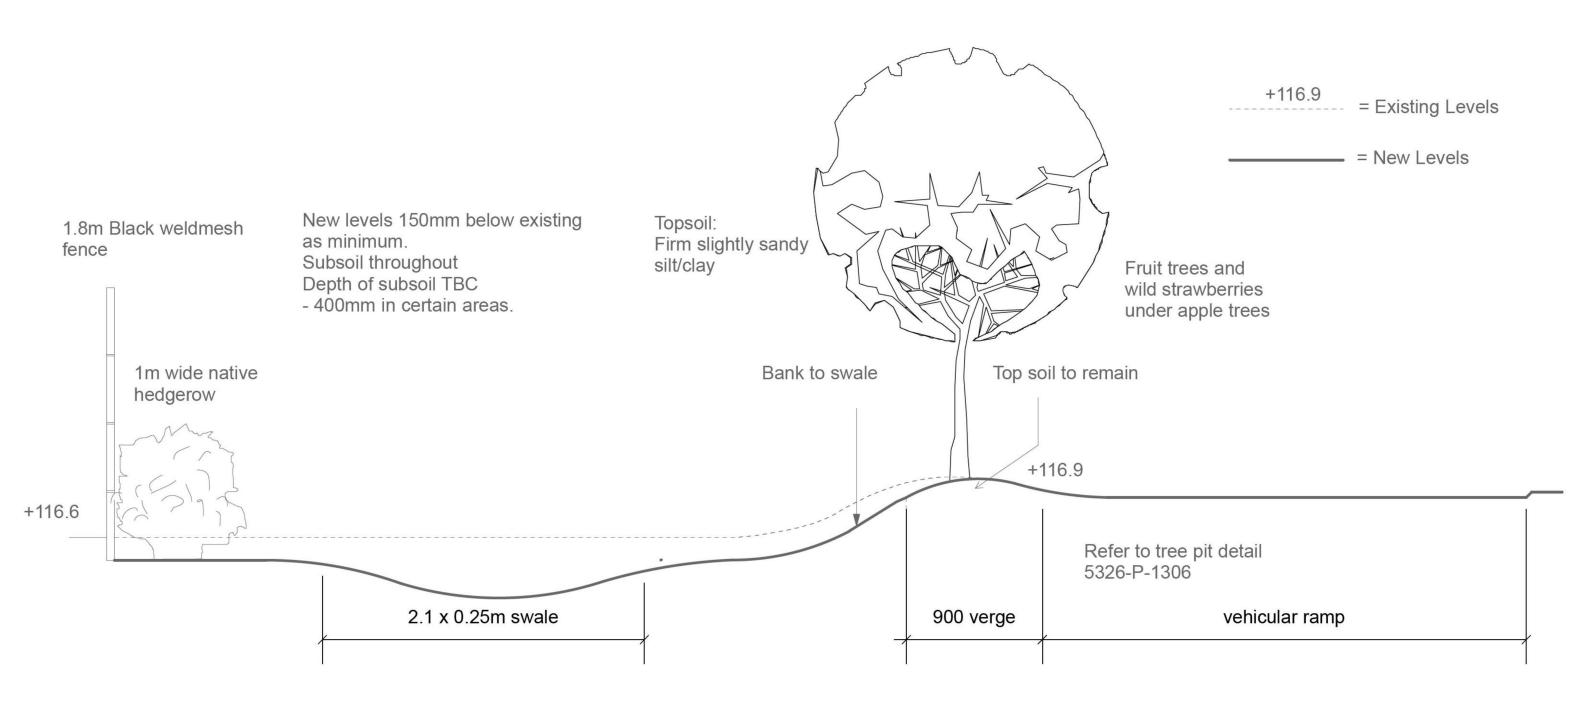

NOT FOR CONSTRUCTION



NOTES

is drawing is the copyright of Quattro Design chitects Ltd and should not be reproduced in whole in part without written permission. Only figured mensions to be used for construction. Check all mensions on site. Any discrepancies are to be ported to the Architect as soon as possible.

www.quattrodesign.co.uk

REVISIONS
REV: DATE - DRAWN - CHECKED: NOTES
-: 15/06/2016- OJGC - ZL: Drawing created.
-: 24.06.16 - HAP - JC: A - Swale size amendment

€

PROJECT

Colwall C of E Primary School

 CLIENT
 DRAWING TITLE

 Kier Construction
 Typical section through swale

DRAWING NO.

5326/P/1304 A