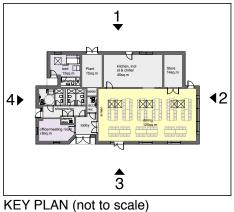

G Ú Ú  $\bigcirc$ 

North East Elevation (2)

South West Elevation (4)

J: PPC Aluminium Windows + Doors K: PPC Aluminium Brise Soleil to Match Cladding Colour L: PPC Aluminium Frame Projection Surround to Match Cladding Colour M: Downpipes to Match Cladding Colour N: Metal Standing Seam Roof