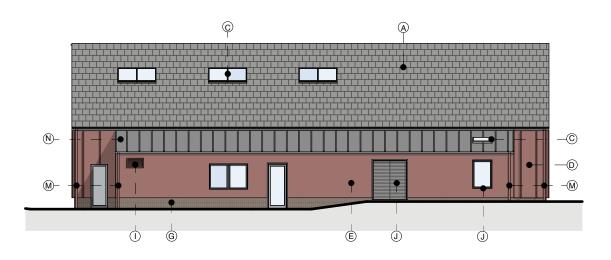

# Material Key

- A: Natural Slate Roof
- B: PV Slate Roof C: Roof Lights
- D: Standing Seam Metal Cladding

- E: 'Flat Plank' metal cladding F: PPC Aluminium to Front Door Surround G: Standstone Masonry Wall H: Gabbion Basket Retaining Wall with Natural Stone Infill I: PPC Aluminium Louvres to Match Cladding Colour

G Ú Ú  $\bigcirc$ 

North East Elevation (2)

South West Elevation (4)

J: PPC Aluminium Windows + Doors K: PPC Aluminium Brise Soleil to Match Cladding Colour L: PPC Aluminium Frame Projection Surround to Match Cladding Colour M: Downpipes to Match Cladding Colour N: Metal Standing Seam Roof