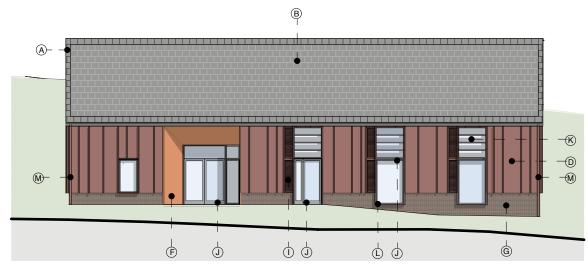

# Material Key

- A: Natural Slate Roof
- B: PV Slate Roof C: Roof Lights
- D: Standing Seam Metal Cladding

- E: 'Flat Plank' metal cladding F: PPC Aluminium to Front Door Surround G: Standstone Masonry Wall H: Gabbion Basket Retaining Wall with Natural Stone Infill I: PPC Aluminium Louvres to Match Cladding Colour

G Ú Ú  $\bigcirc$ 

North East Elevation (2)

South West Elevation (4)

J: PPC Aluminium Windows + Doors K: PPC Aluminium Brise Soleil to Match Cladding Colour L: PPC Aluminium Frame Projection Surround to Match Cladding Colour M: Downpipes to Match Cladding Colour N: Metal Standing Seam Roof