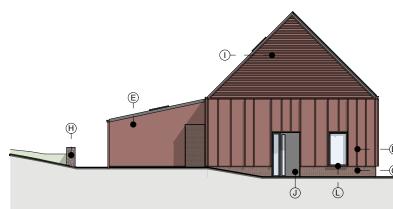

South East Elevation (3)

# Material Key

- A: Natural Slate Roof
- B: PV Slate Roof C: Roof Lights
- D: Standing Seam Metal Cladding

- E: 'Flat Plank' metal cladding F: PPC Aluminium to Front Door Surround G: Standstone Masonry Wall H: Gabbion Basket Retaining Wall with Natural Stone Infill I: PPC Aluminium Louvres to Match Cladding Colour

G Ú Ú  $\bigcirc$ 

North East Elevation (2)

South West Elevation (4)

J: PPC Aluminium Windows + Doors K: PPC Aluminium Brise Soleil to Match Cladding Colour L: PPC Aluminium Frame Projection Surround to Match Cladding Colour M: Downpipes to Match Cladding Colour N: Metal Standing Seam Roof