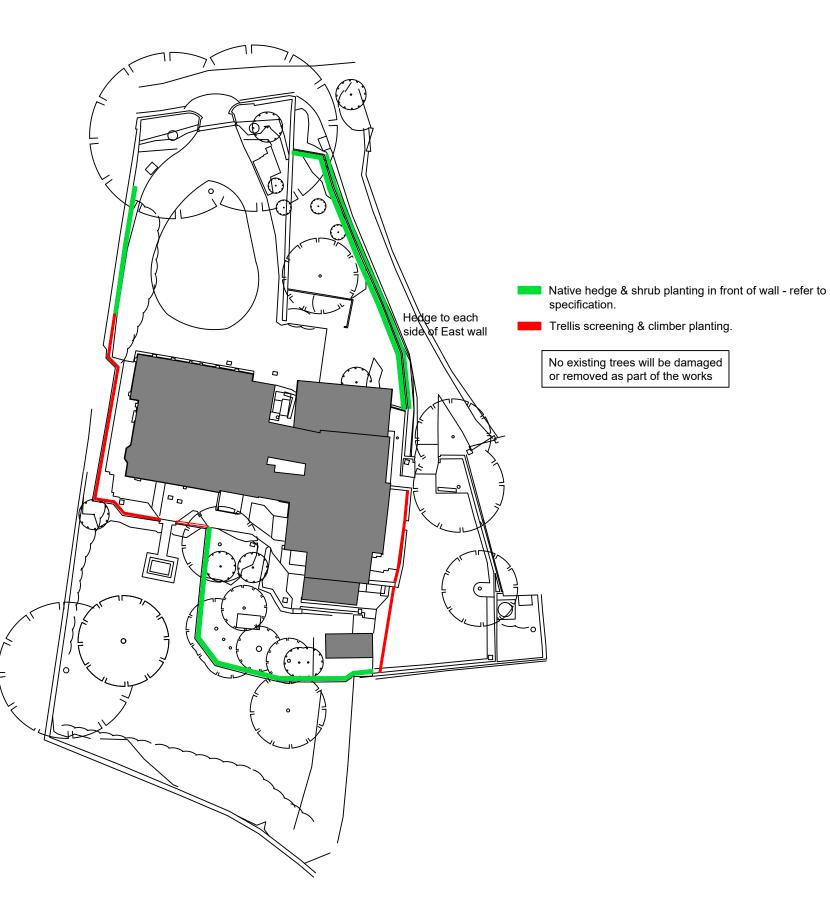

### LANDSCAPING SPECIFICATION:

# Native Hedge Planting:

5 plants per linear metre, staggered row: Malus sylvestis Cornus sanguinea Sambucus nigra Acer campestre Crataegus monogyna Corylus avellana Ile aquifolium Sorbus aucuparia Betula pendula Taxus baccata

#### Shrub Planting:

5 plants per linear metre, staggered row: Berberis vulgaris Clematis montana or Clematis vitablo Cytisus scoparius Rosa canina Viburnum opulus Hebe albicans Lonicera preiclymenum Lavandula angustifolia Mahonia aquifolium Coloneaster Coral Beauty Coloneaster Hybridus Pendulus Viburnum davidii

# Habitat Management Plan

 Any losses of young plants must be replaced within a 12 month period.
Cutting regime no more than every 3-5 years between December to February.
Hand machinery used to trim excess vegetation.

## Native Hedge Planting

 Hedge to be topsoiled 400mm deep.
'Trench' to be cultivated to 600mm deep (turning soil and ameliorants into base of trench).

3. Trench to be amelioranted.

4. Planting into trench of transplants at 5 no. per linear metre.

#### Shrub Planting

1. Shrub planting areas to be topsoiled 400mm deep.

2. Planting pits to be amelioranted.

3. Complete mulch cover 75mm deep.

| PRO                 |                                                                                        | CY. THIS DRAWING IS COPY<br>R PARRY & PARTNERS.                                                                                                                              | 'RIGHT AI | ND REMAINS         | THE |
|---------------------|----------------------------------------------------------------------------------------|------------------------------------------------------------------------------------------------------------------------------------------------------------------------------|-----------|--------------------|-----|
| Rev                 | Description                                                                            |                                                                                                                                                                              |           | Date<br>year/mm/dd | By  |
|                     |                                                                                        |                                                                                                                                                                              |           |                    |     |
| A                   | Revised fo                                                                             | llowing planners comn                                                                                                                                                        | nents     | 12/09/22           | NB  |
| $\overline{\ }$     |                                                                                        |                                                                                                                                                                              |           |                    |     |
|                     |                                                                                        | Roger<br>Parry<br>& Partners                                                                                                                                                 |           |                    |     |
| <u> </u>            | Res                                                                                    | idential - Agricultural -                                                                                                                                                    | Comme     | erical             |     |
| Project;            |                                                                                        | Proposed Flood Wall Extension                                                                                                                                                |           |                    |     |
| Drawing<br>Title;   |                                                                                        | Landscaping Plan                                                                                                                                                             |           |                    |     |
| Location;           |                                                                                        | Whitchurch House, Ross on Wye, HR9 6BZ                                                                                                                                       |           |                    |     |
| Client;             |                                                                                        | Mr Keith Brown                                                                                                                                                               |           |                    |     |
| Scale(s);           |                                                                                        | 1:500 @ A3                                                                                                                                                                   |           |                    |     |
|                     |                                                                                        | 76155 / GD / 004                                                                                                                                                             | Rev;      | A                  |     |
| Drawn By;           |                                                                                        | NB                                                                                                                                                                           | Date;     | 2022/03/3          | 31  |
| SI<br>Te<br>E-<br>W | HREWSBL<br>el: 01743 7913<br>mail: mail@rog<br>eb address: w<br>ger Parry & Partners L | HALL, MINSTERLEY<br>IRY, SHROPSHIRE. S<br>36 Fax: 01743 792770<br>jerparry.net<br>ww.rogerparry.net<br>LP partnership no.CC312203<br>w Hall, Minsterley, Shrewsbury, SY5 0HZ | Y5 OHZ    |                    |     |