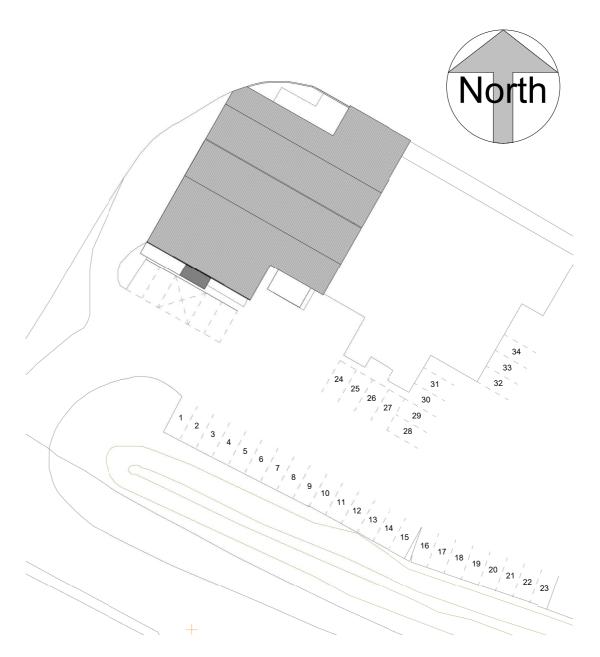

## Proposed Site Plan

|            | 1 : 500     |                                                                                               |                         |                |
|------------|-------------|-----------------------------------------------------------------------------------------------|-------------------------|----------------|
|            |             | 10m                                                                                           | F                       | Project 22-009 |
| Dovision   | ٨           | Ben Powell                                                                                    | Country Tastes Ltd      | 0.0 <i>i</i>   |
| Revision   | A           |                                                                                               |                         | 001            |
| Drawn by   | bde         | 1 Longmeadow<br>Industrial Estate<br>Ewyas Harold<br>Hereford Location and Site Pl<br>HR2 0UA |                         | As             |
| Checked by | n/a         |                                                                                               | Location and Site Plans | indicated      |
|            | 20 Jun 2023 |                                                                                               |                         | @ A2           |