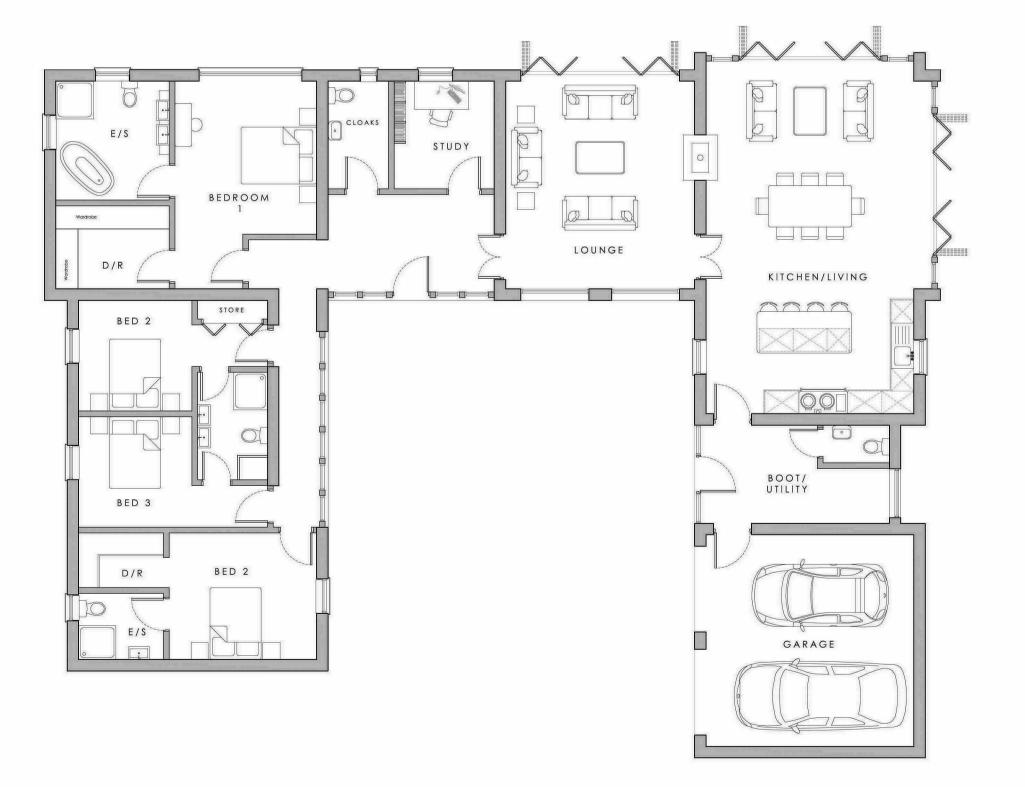

**Roof Plan** 1:100

Ground Floor Plan 1:100

Do not scale from this drawing, work to given dimensions. All dimensions to be checked on site. Any discrepancies with this drawing to be reported and clarified prior to commencing work on site, if in doubt - Ask. Corporate Architecture Ltd accept no responsibility for works not undertaken fully in accordance with this drawing and relevant specifications.

Mr & Mrs. Duggan The Vineyard Ivington, Leominster JA 26/10/16 JA 10/10/16

MW 30/03/16 By: Date:

1:100

**Revision Number** 

C

Herefordhsire HR6 0JH

Paper Size: May 2015 Drawing Title:

PROPOSED PLOT 5 FLOOR PLANS