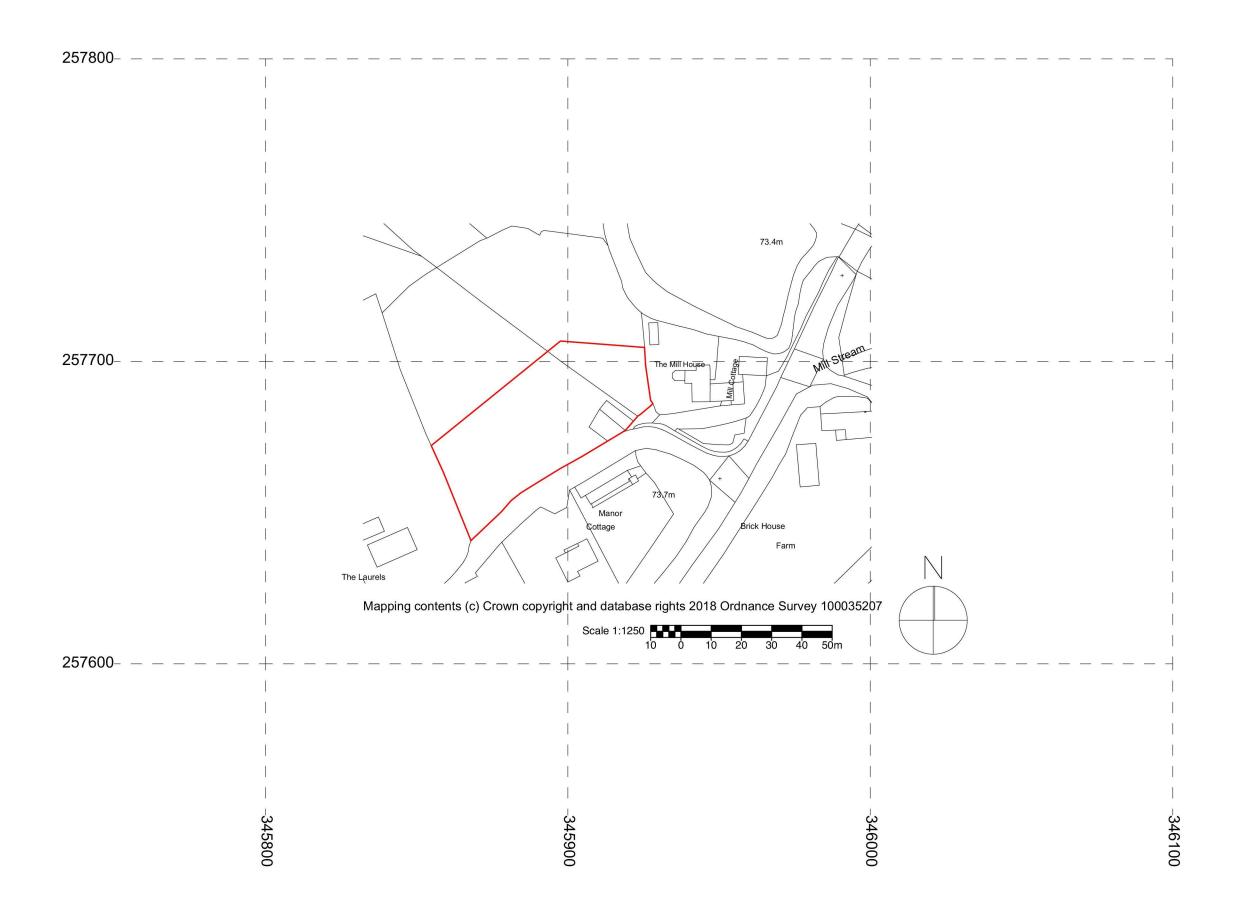

## Monkland, Herefordshire

Drawing Title

## **Location Plan**

Drawing Scale & Format
1:1250 @ A3

13-08-19 MB MB MA

Drawing Status FOR INFORMATION