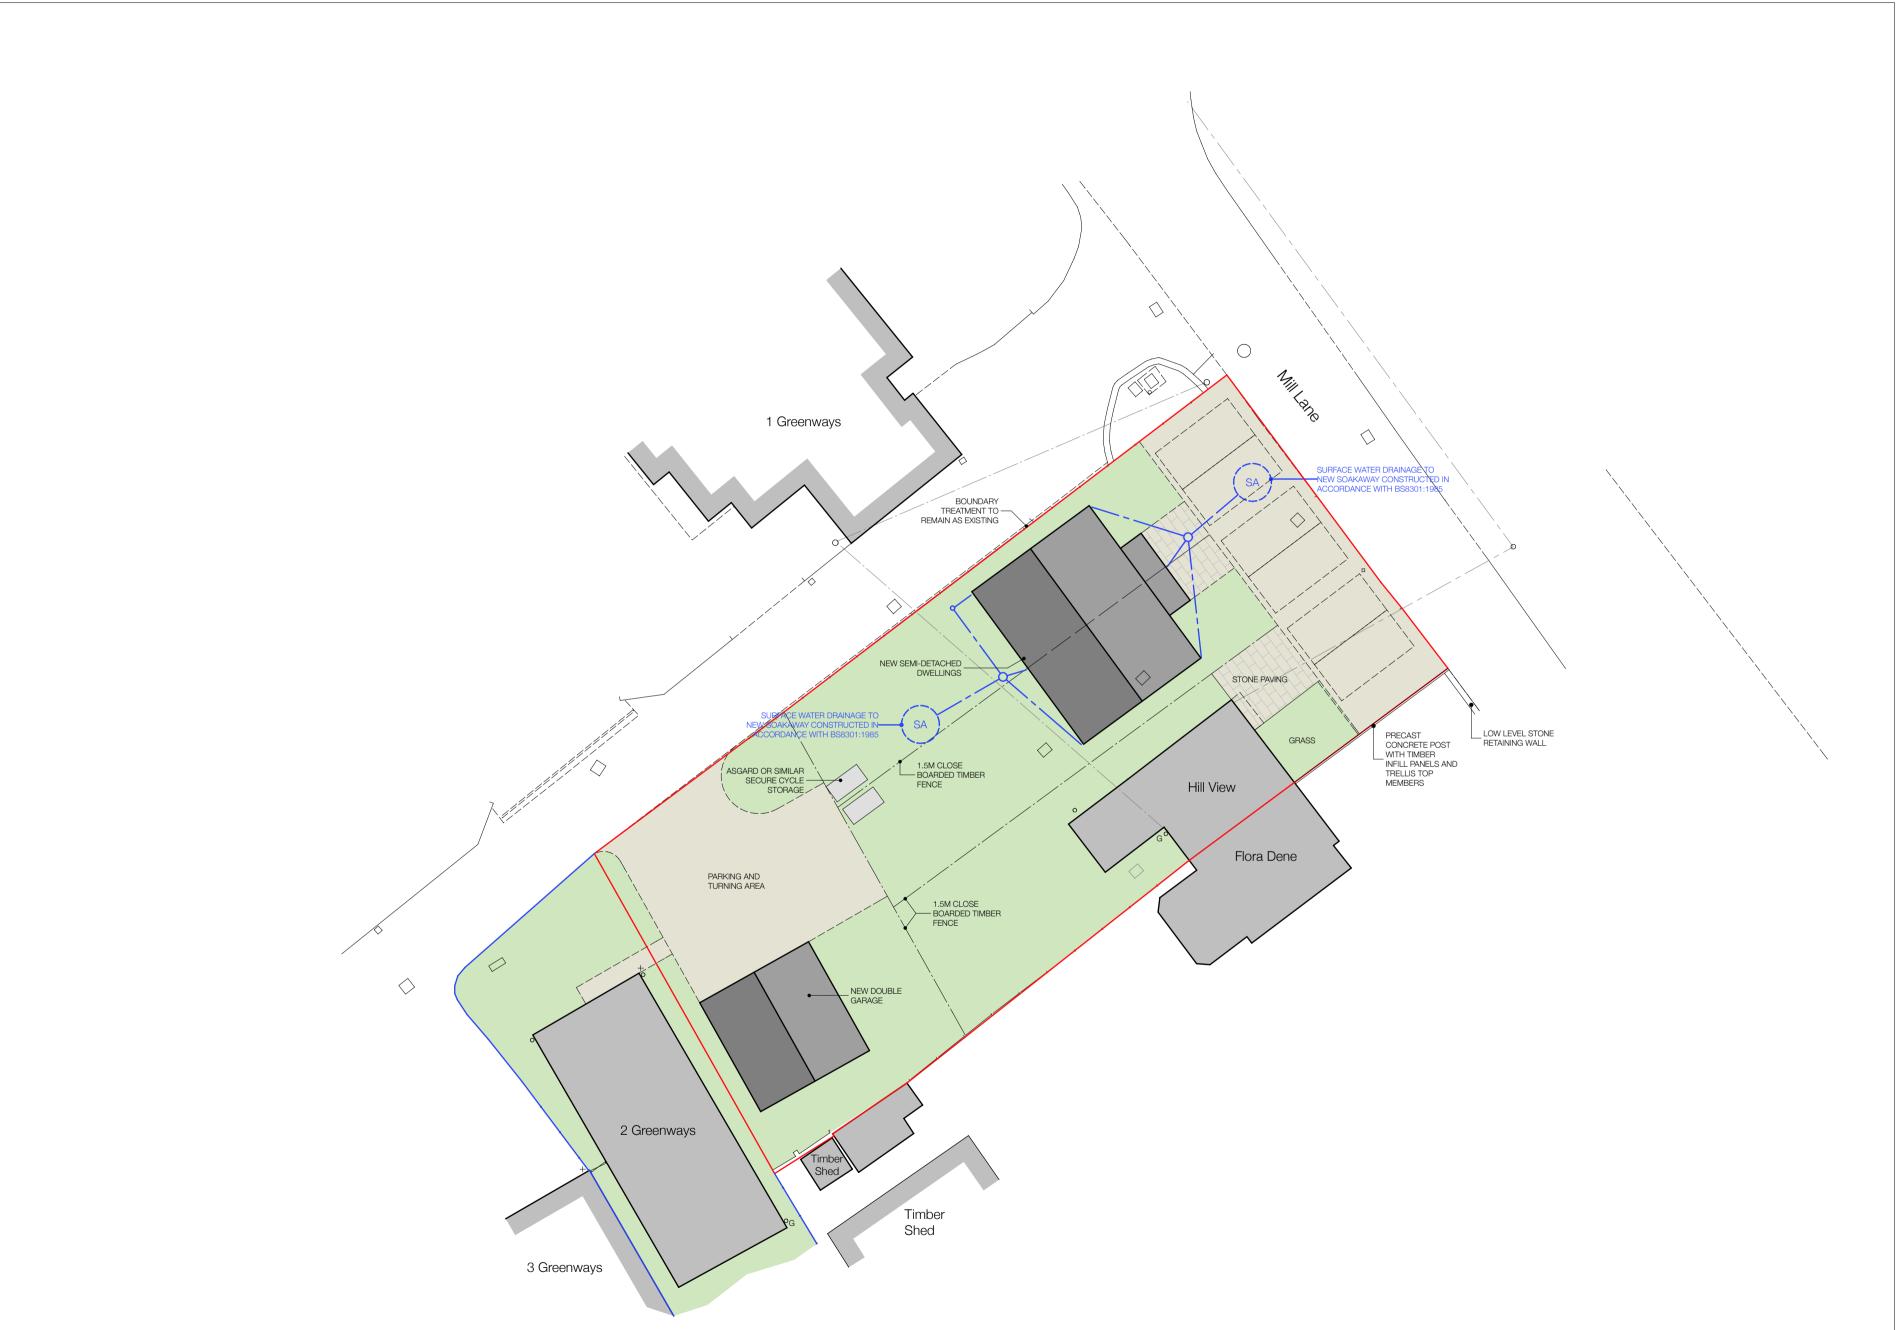

## **Client** Mr R Walker

Project
Proposed Development Hill View, Mill Lane, Credenhill

## Drawing

As Proposed Site Plan Scale: 1:200 on A2 Paper

Date: April 2016 Drawn: MO

Project Nos: 2015.109 Status: Planning

**Drawing Number:** P 003

Rev:

D

Second Floor Offices | 46 Bridge St Hereford | HR4 9DG