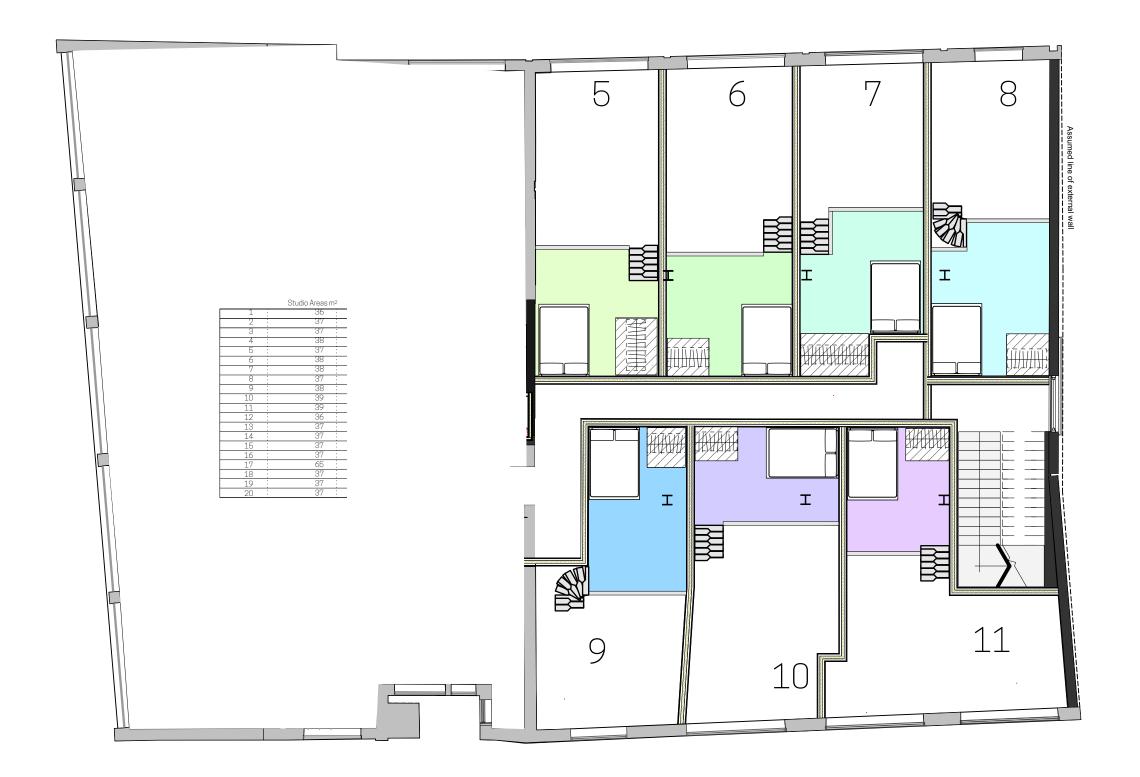

| DESCRIPTION:                                                                                                                                                                                                                                                                                                  | DATE     | REV |
|---------------------------------------------------------------------------------------------------------------------------------------------------------------------------------------------------------------------------------------------------------------------------------------------------------------|----------|-----|
| removal of roof to expose steel roof truss opening up a large communal outdoor area removal of roof terrace, bin store retained, removal of concep