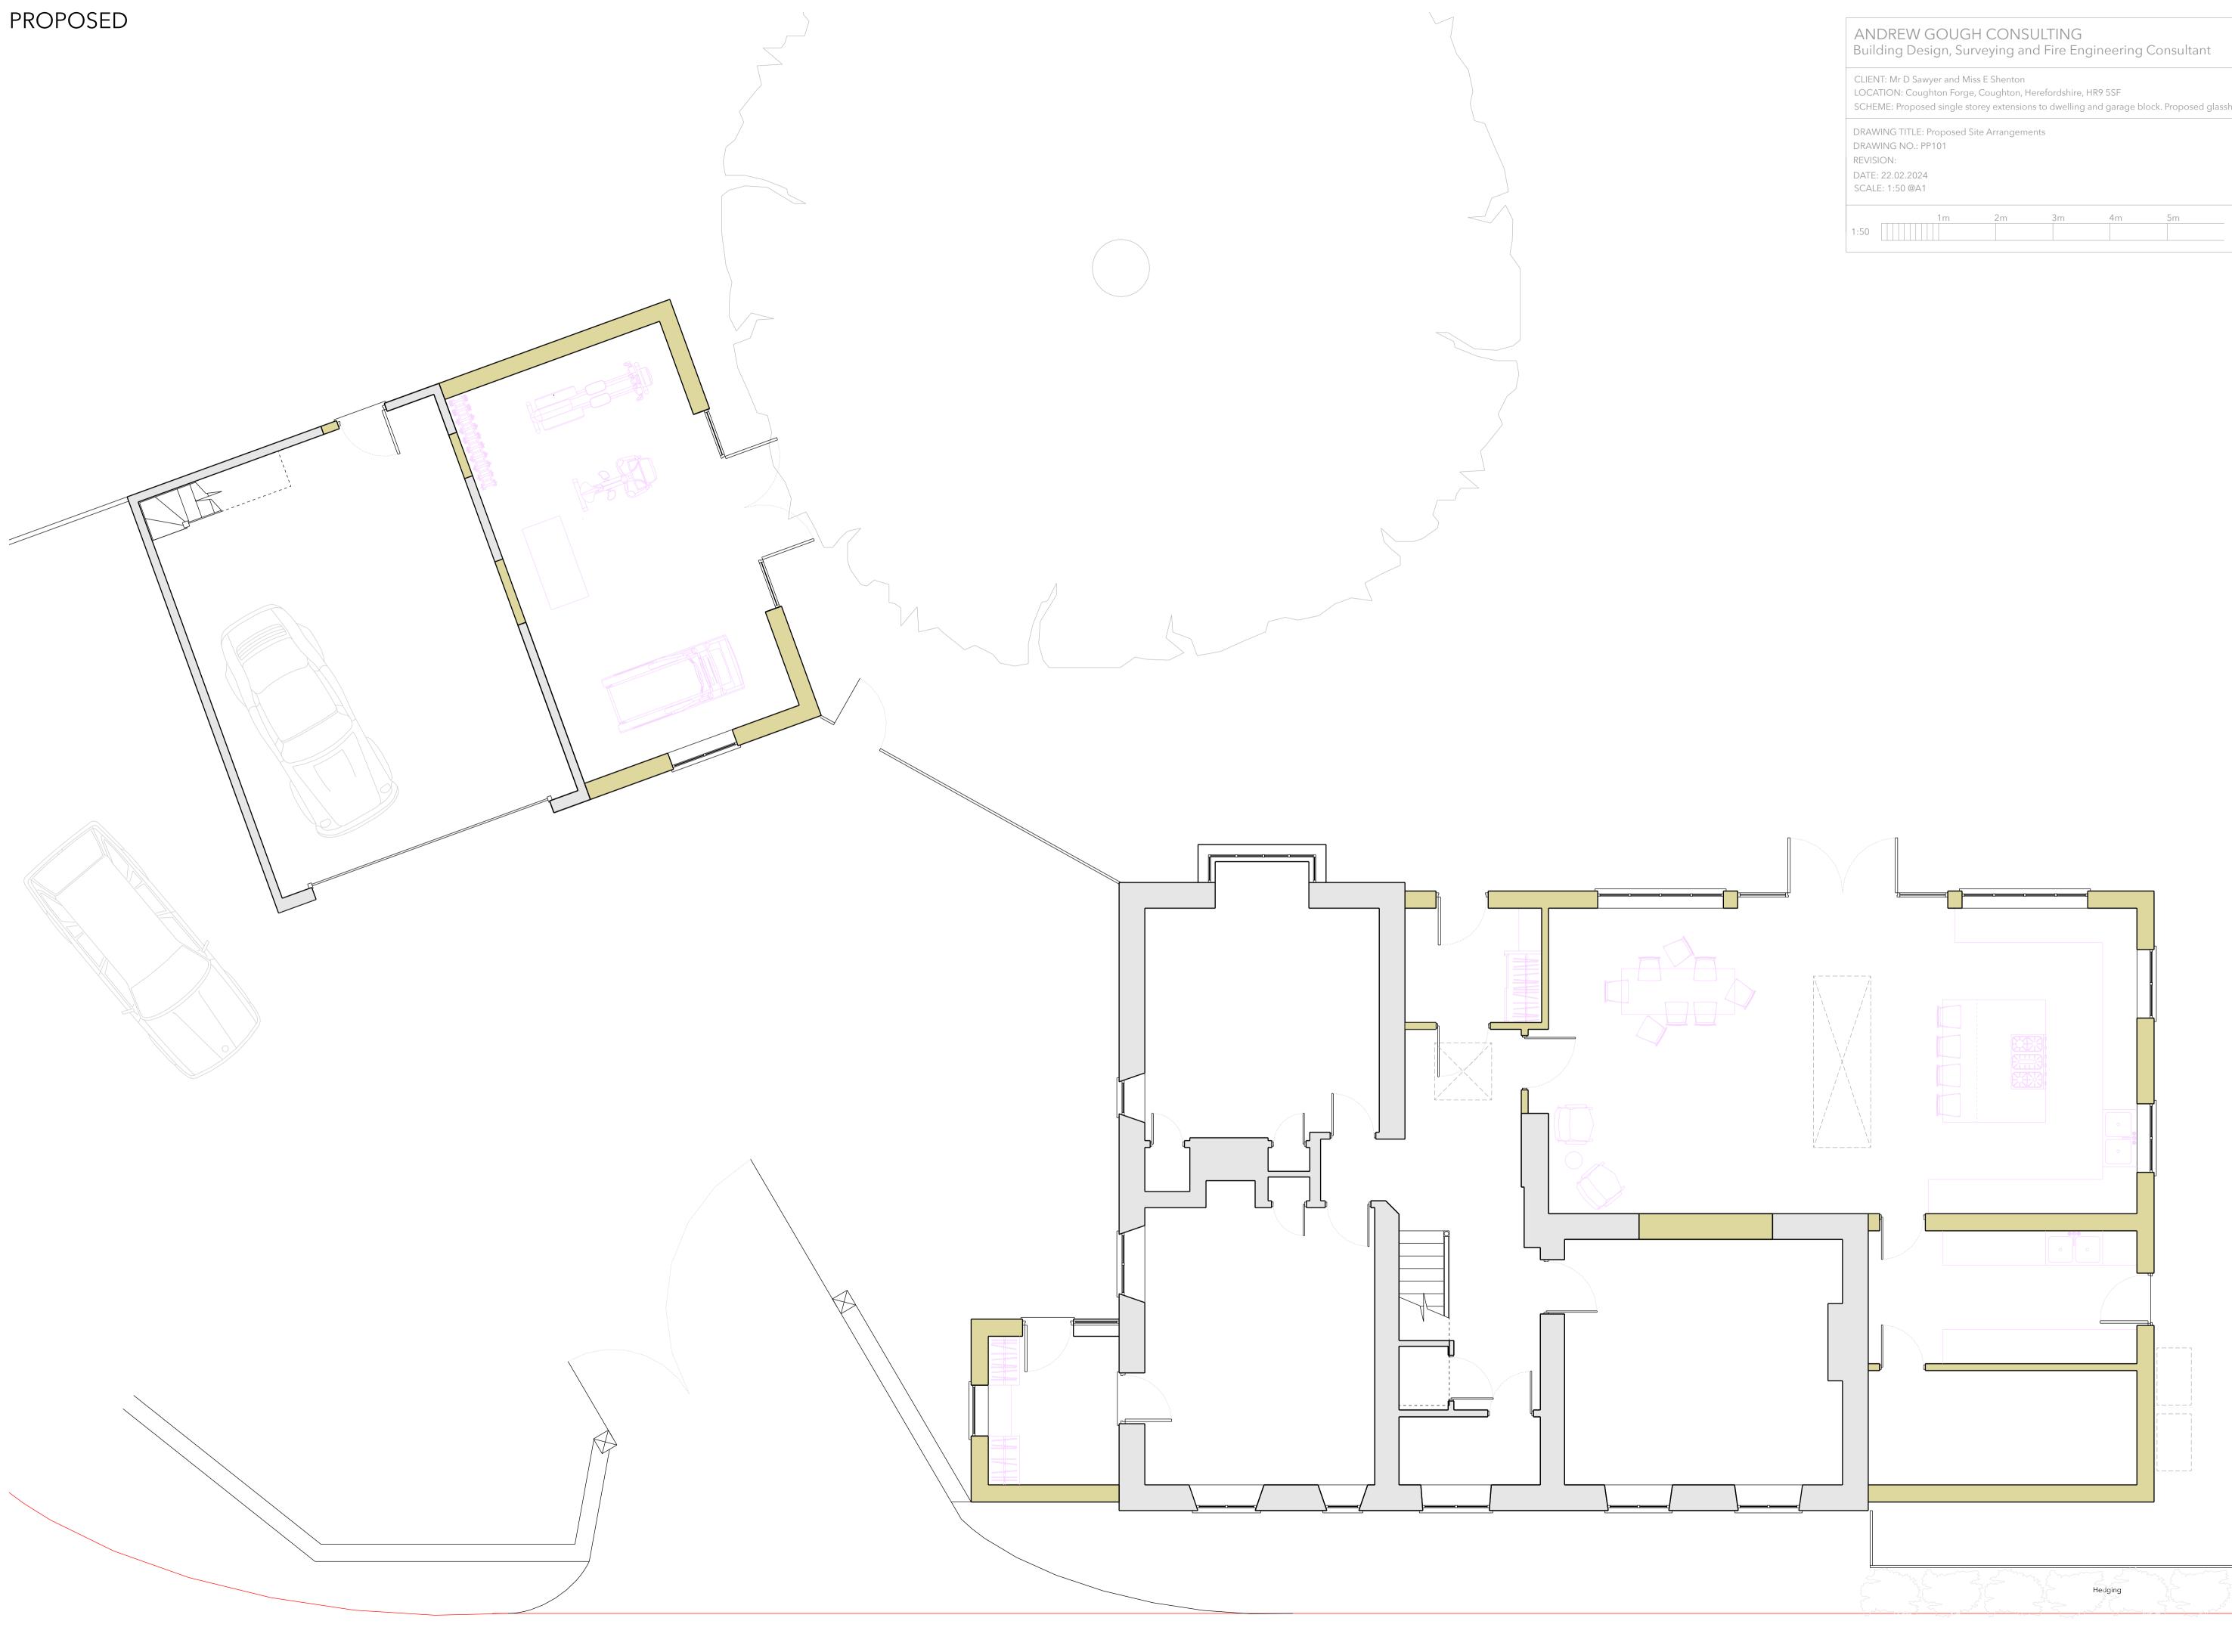

| ANDREW GOUGH CONSULTING<br>Building Design, Surveying and Fire Engineering Consultant<br>CLIENT: Mr D Sawyer and Miss E Shenton<br>LOCATION: Coughton Forge, Coughton, Herefordshire, HR9 5SF<br>SCHEME: Proposed single storey extensions to dwelling and garage block. Proposed glasshouse and solar panels. |                                                            |
|----------------------------------------------------------------------------------------------------------------------------------------------------------------------------------------------------------------------------------------------------------------------------------------------------------------|------------------------------------------------------------|
|                                                                                                                                                                                                                                                                                                                |                                                            |
| 1m 2m 3m 4m 5m   1:50 1 1 1 1 1                                                                                                                                                                                                                                                                                | All dimensions are in mm<br>Do not scale from this drawing |