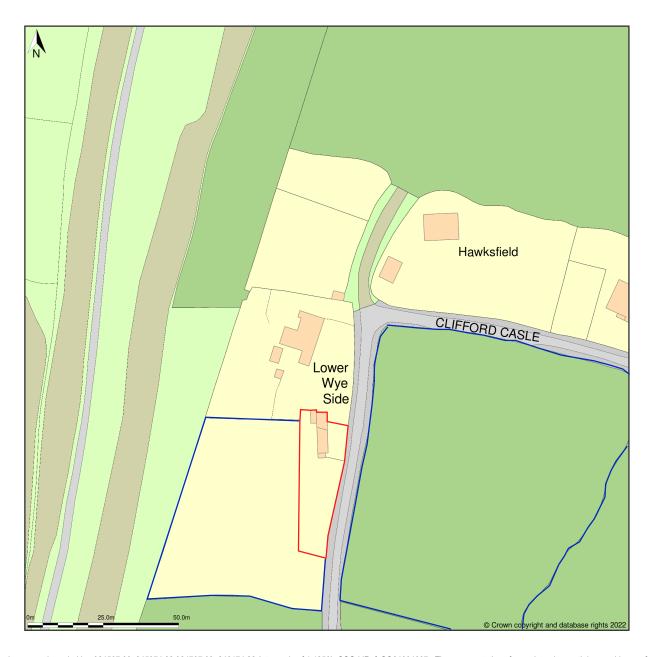

## The Peren, Lower Wyeside, Clifford Castle Road, Clifford, Herefordshire, HR3 5EU

Site Plan shows area bounded by: 324507.03, 245974.22 324707.03, 246174.22 (at a scale of 1:1250), OSGridRef: SO24604607. The representation of a road, track or path is no evidence of a right of way. The representation of features as lines is no evidence of a property boundary.