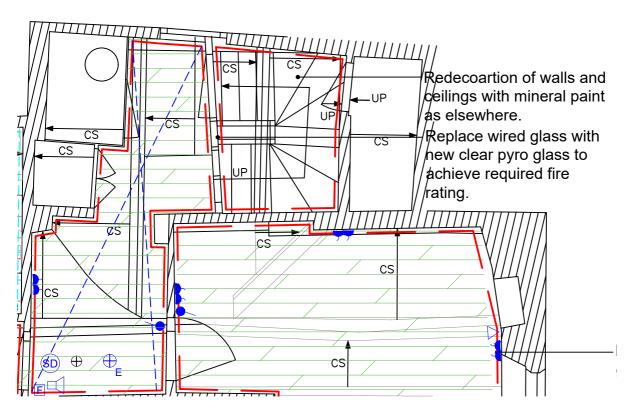

## **SECOND FLOOR STAIRS PLAN**

**PROJECT WILTON COURT HOTEL** 

TITLE SECOND FLOOR STAIRS PLAN

SCALE 1:50 @ A4 DATE SEPT 2020

DRAWING NUMBER 20-104-GA120