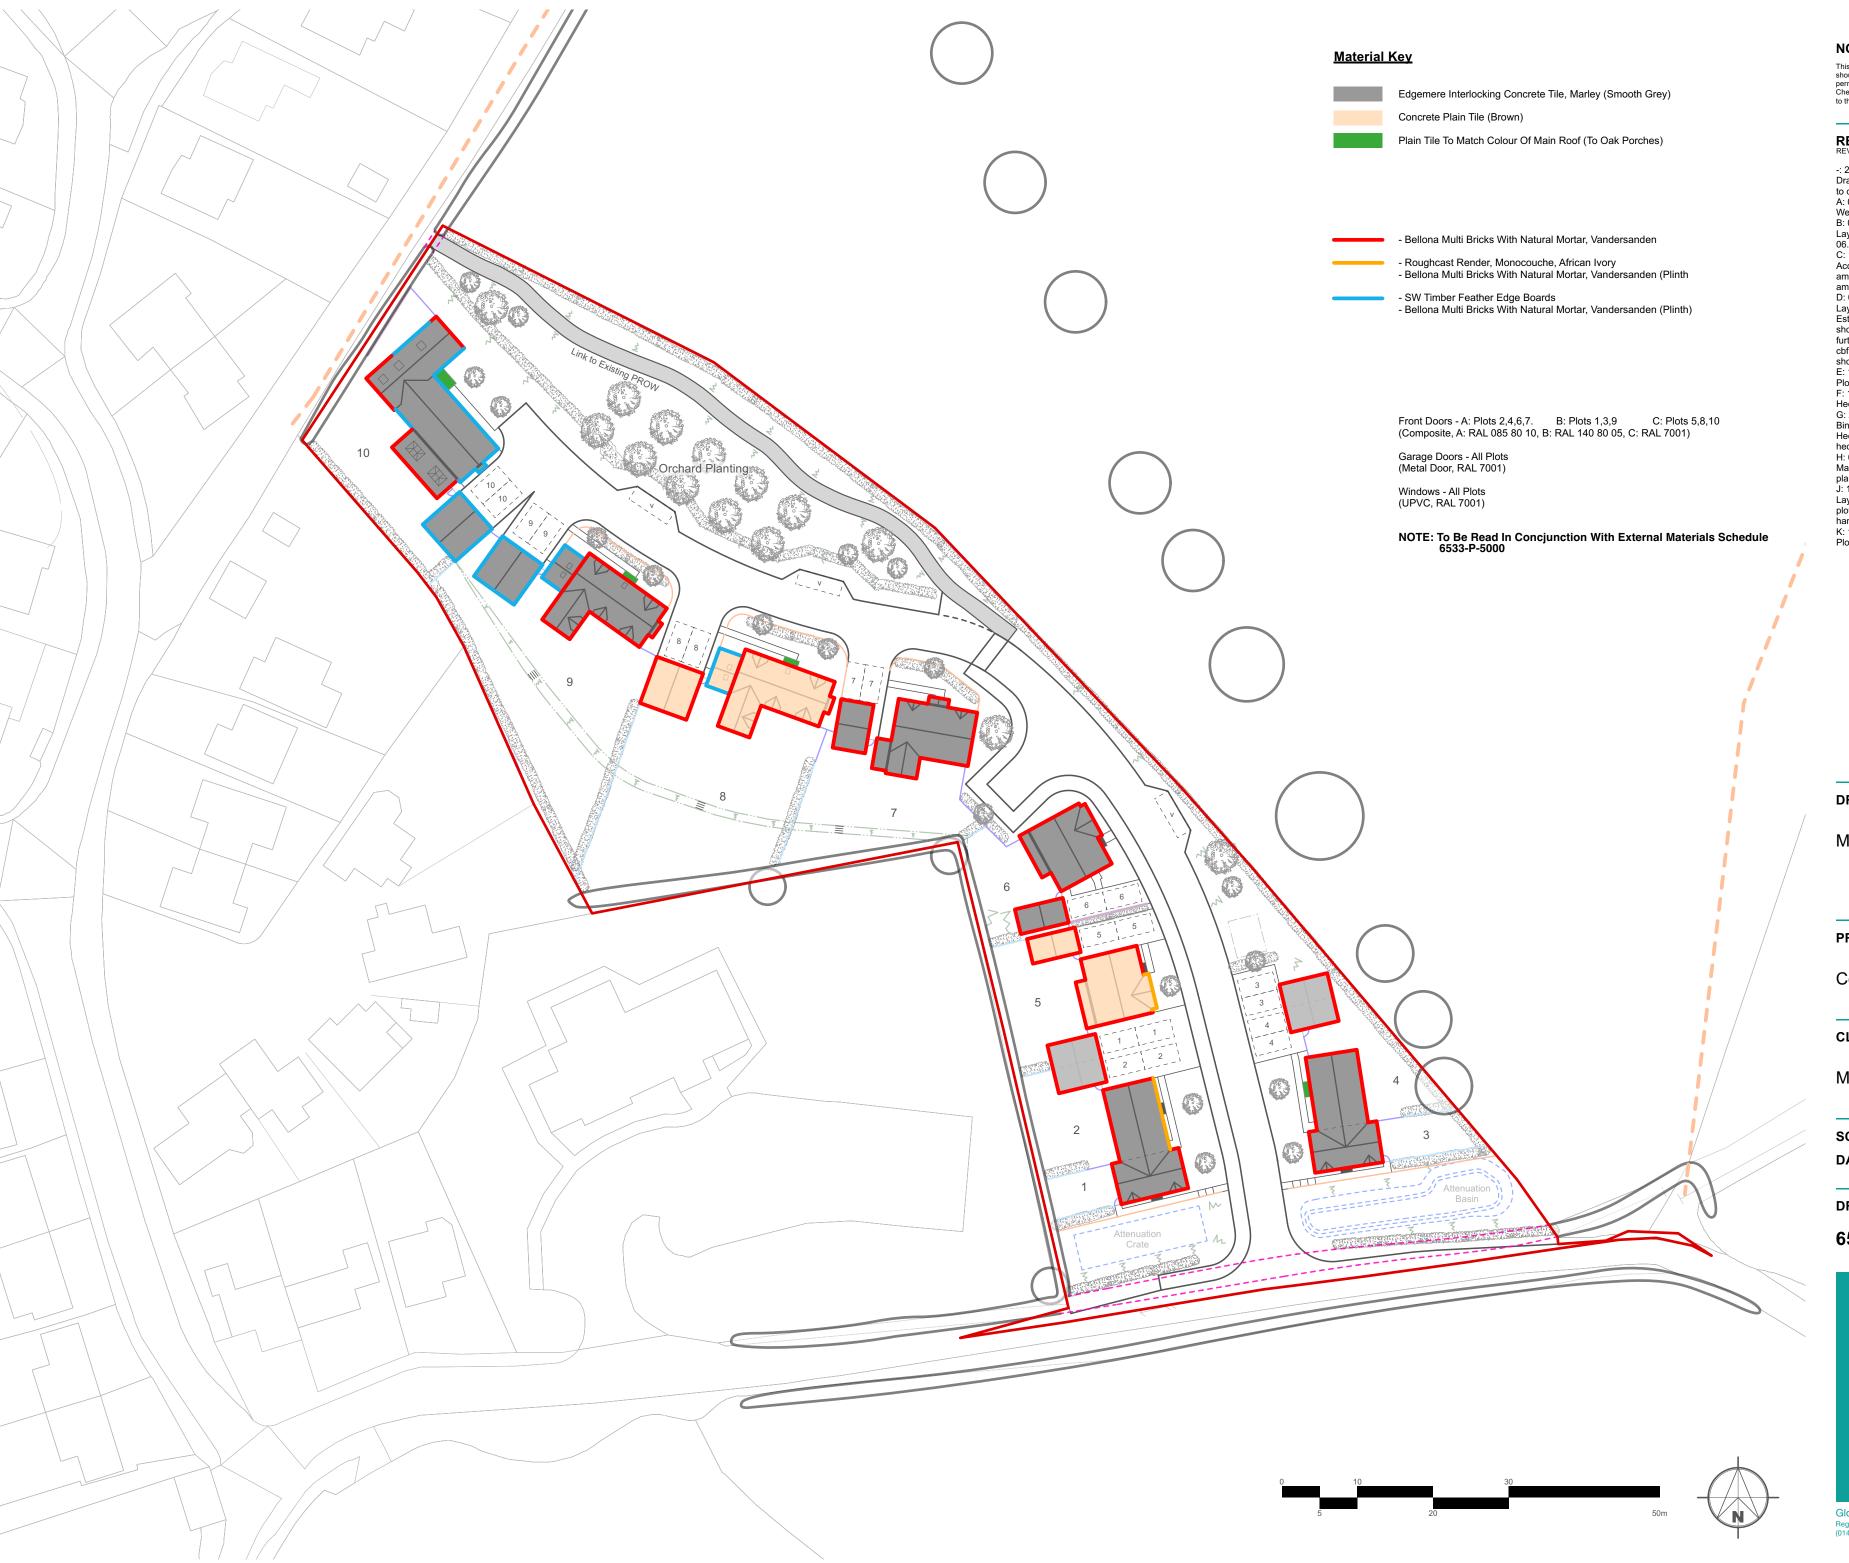

C: 11.07.23 - LM - RJF:

C: 11.07.23 - LM - RJF:
Access road amended. Plots 3 &4 garage location amended. Boundary between site and medical centre amended.
D: 05.10.23 - LM - RJF:
Layout amended according to case officer comments.
Estate railing removed within POS. Bath through POS

shown as hoggin. Plot 7 parking and garage moved further away from the adoptable footway. plot 3 & 4 cbf removed and hedgerow and post and wire fencing shown. Orchard tree planting shown.

E: 18.10.23 - LM - RJF:

Plots 1-4 privacy panels increased in length. F: 19.10.23 - LM - RJF: Hedges ameded to better show privacy fencing.

G: 20.10.23 - LM - RJF: Bin collection point and footpath locations amedned. Hedgerow within POS amended to show low level

hedge. H: 01.11.2023 - LM - RJF: Materials amended according to comments from

planning officer dated 31.10.23.
J: 14.11.23 - LM - RJF:
Layout revised to move plot 7 parking to other side of plot and turning head design amended. Plot 7

K: 17.11.2023 - LM - RJF: Plot 7 porch material amendned.

## **DRAWING TITLE**

Materials Plan