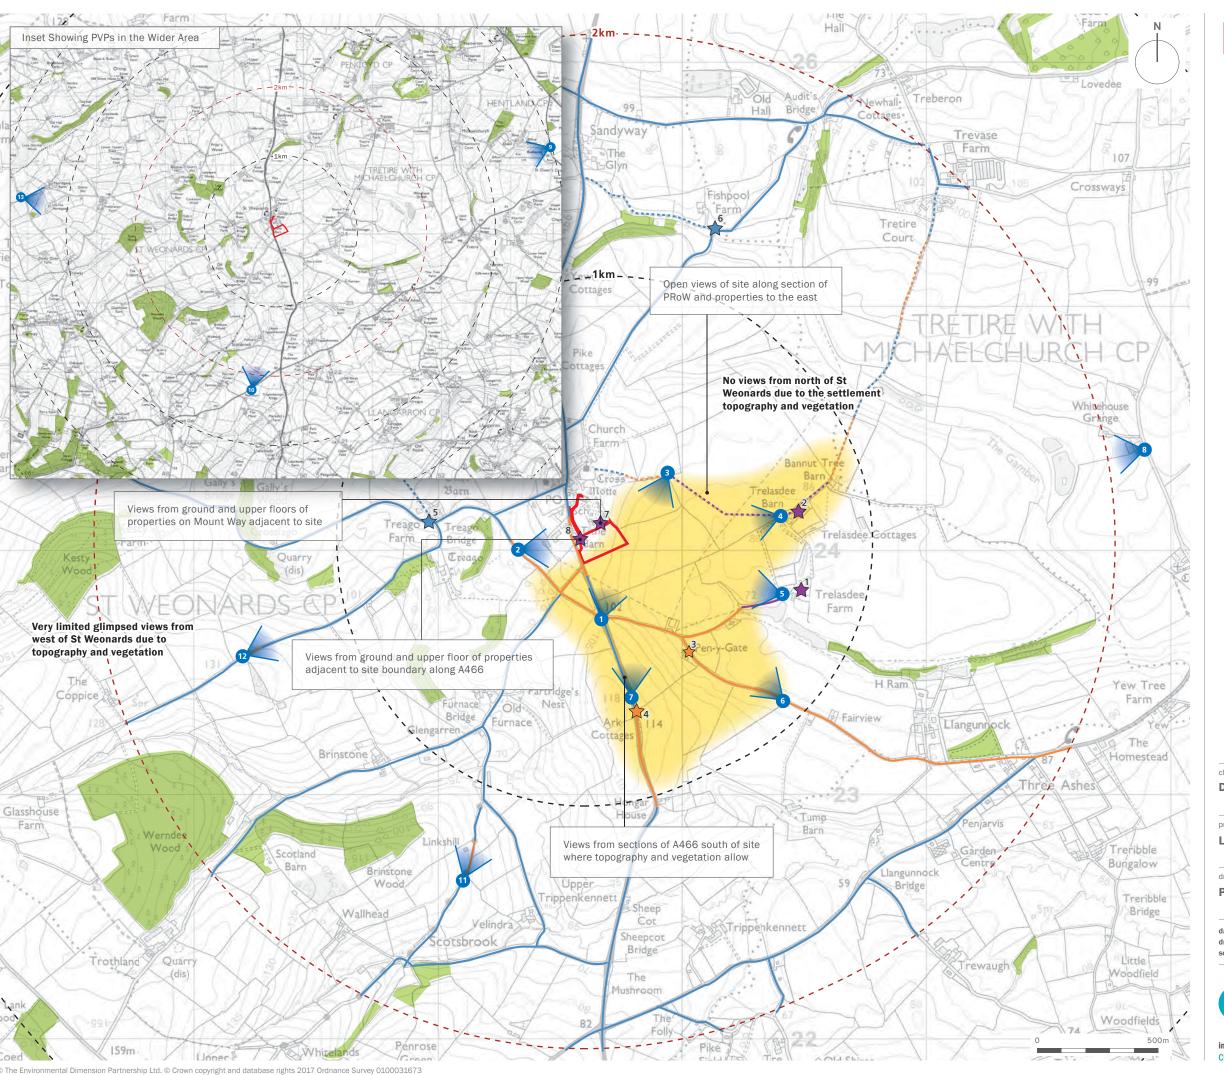

Viewpoint Locations

## Residential Receptors

(colour dependant on view) Trelasdee Farm

- Trelasdee Barn Pen-y-Gate Ark Cottages Treago Farm

Woodland

- Fishpool Farm
- Properties along Mount Way
- 8 Properties along A466

# Plan EDP L4: Findings of Visual Appraisal

26 APRIL 2017 drawn by LH drawing number EDP3231/03f checked WG Refer to scale bar QA

the environmental dimension partnership

info@edp-uk.co.uk www.edp-uk.co.uk