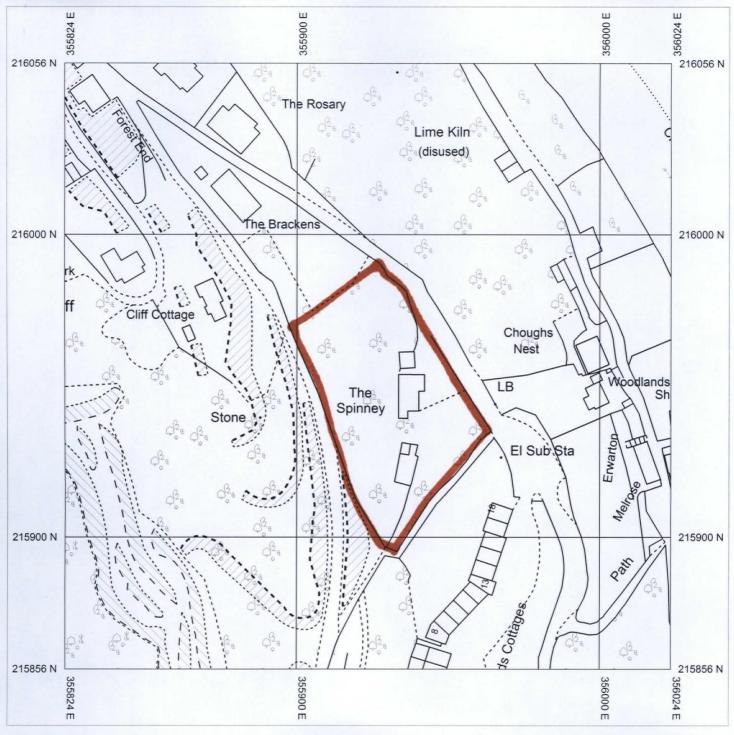

121475 Location Map

Produced 10/05/2012 from the Ordnance Survey National Geographic Database and incorporating surveyed revision available at this date. © Crown Copyright 2012

Reproduction in whole or in part is prohibited without the prior permission of Ordnance Survey

The representation of features as lines is no evidence of a property boundary.

Supplied By: Paul Brice Serial number: 001041371

Plot Centre Coordinates: 355924, 215956

Stephens The Spinney Symonds Yat West