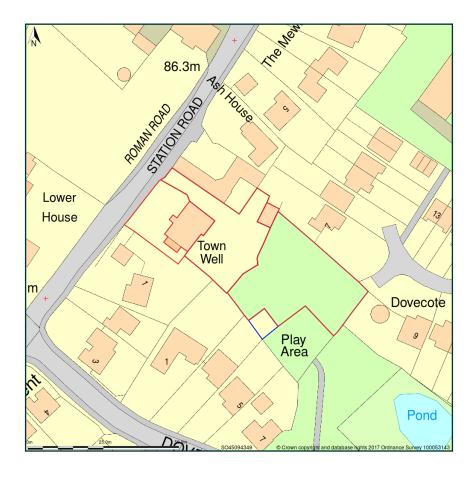

## Town Well Station Road Credenhill Herefordshire HR4 7DW

Site Plan shows area bounded by: 345028.31, 243426.05 345169.74, 243567.47 (at a scale of 1:1250), OSGridRef: SO45094349. The representation of a road, track or path is no evidence of a right of way. The representation of features as lines is no evidence of a property boundary.

Produced on 16th Sep 2017 from the Ordnance Survey National Geographic Database and incorporating surveyed revision available at this date. Reproduction in whole or part is prohibited without the prior permission of Ordnance Survey. © Crown copyright 2017. Supplied by www.buyaplan.co.uk a licensed Ordnance Survey partner (100053143). Unique plan reference: #00258963-E27562