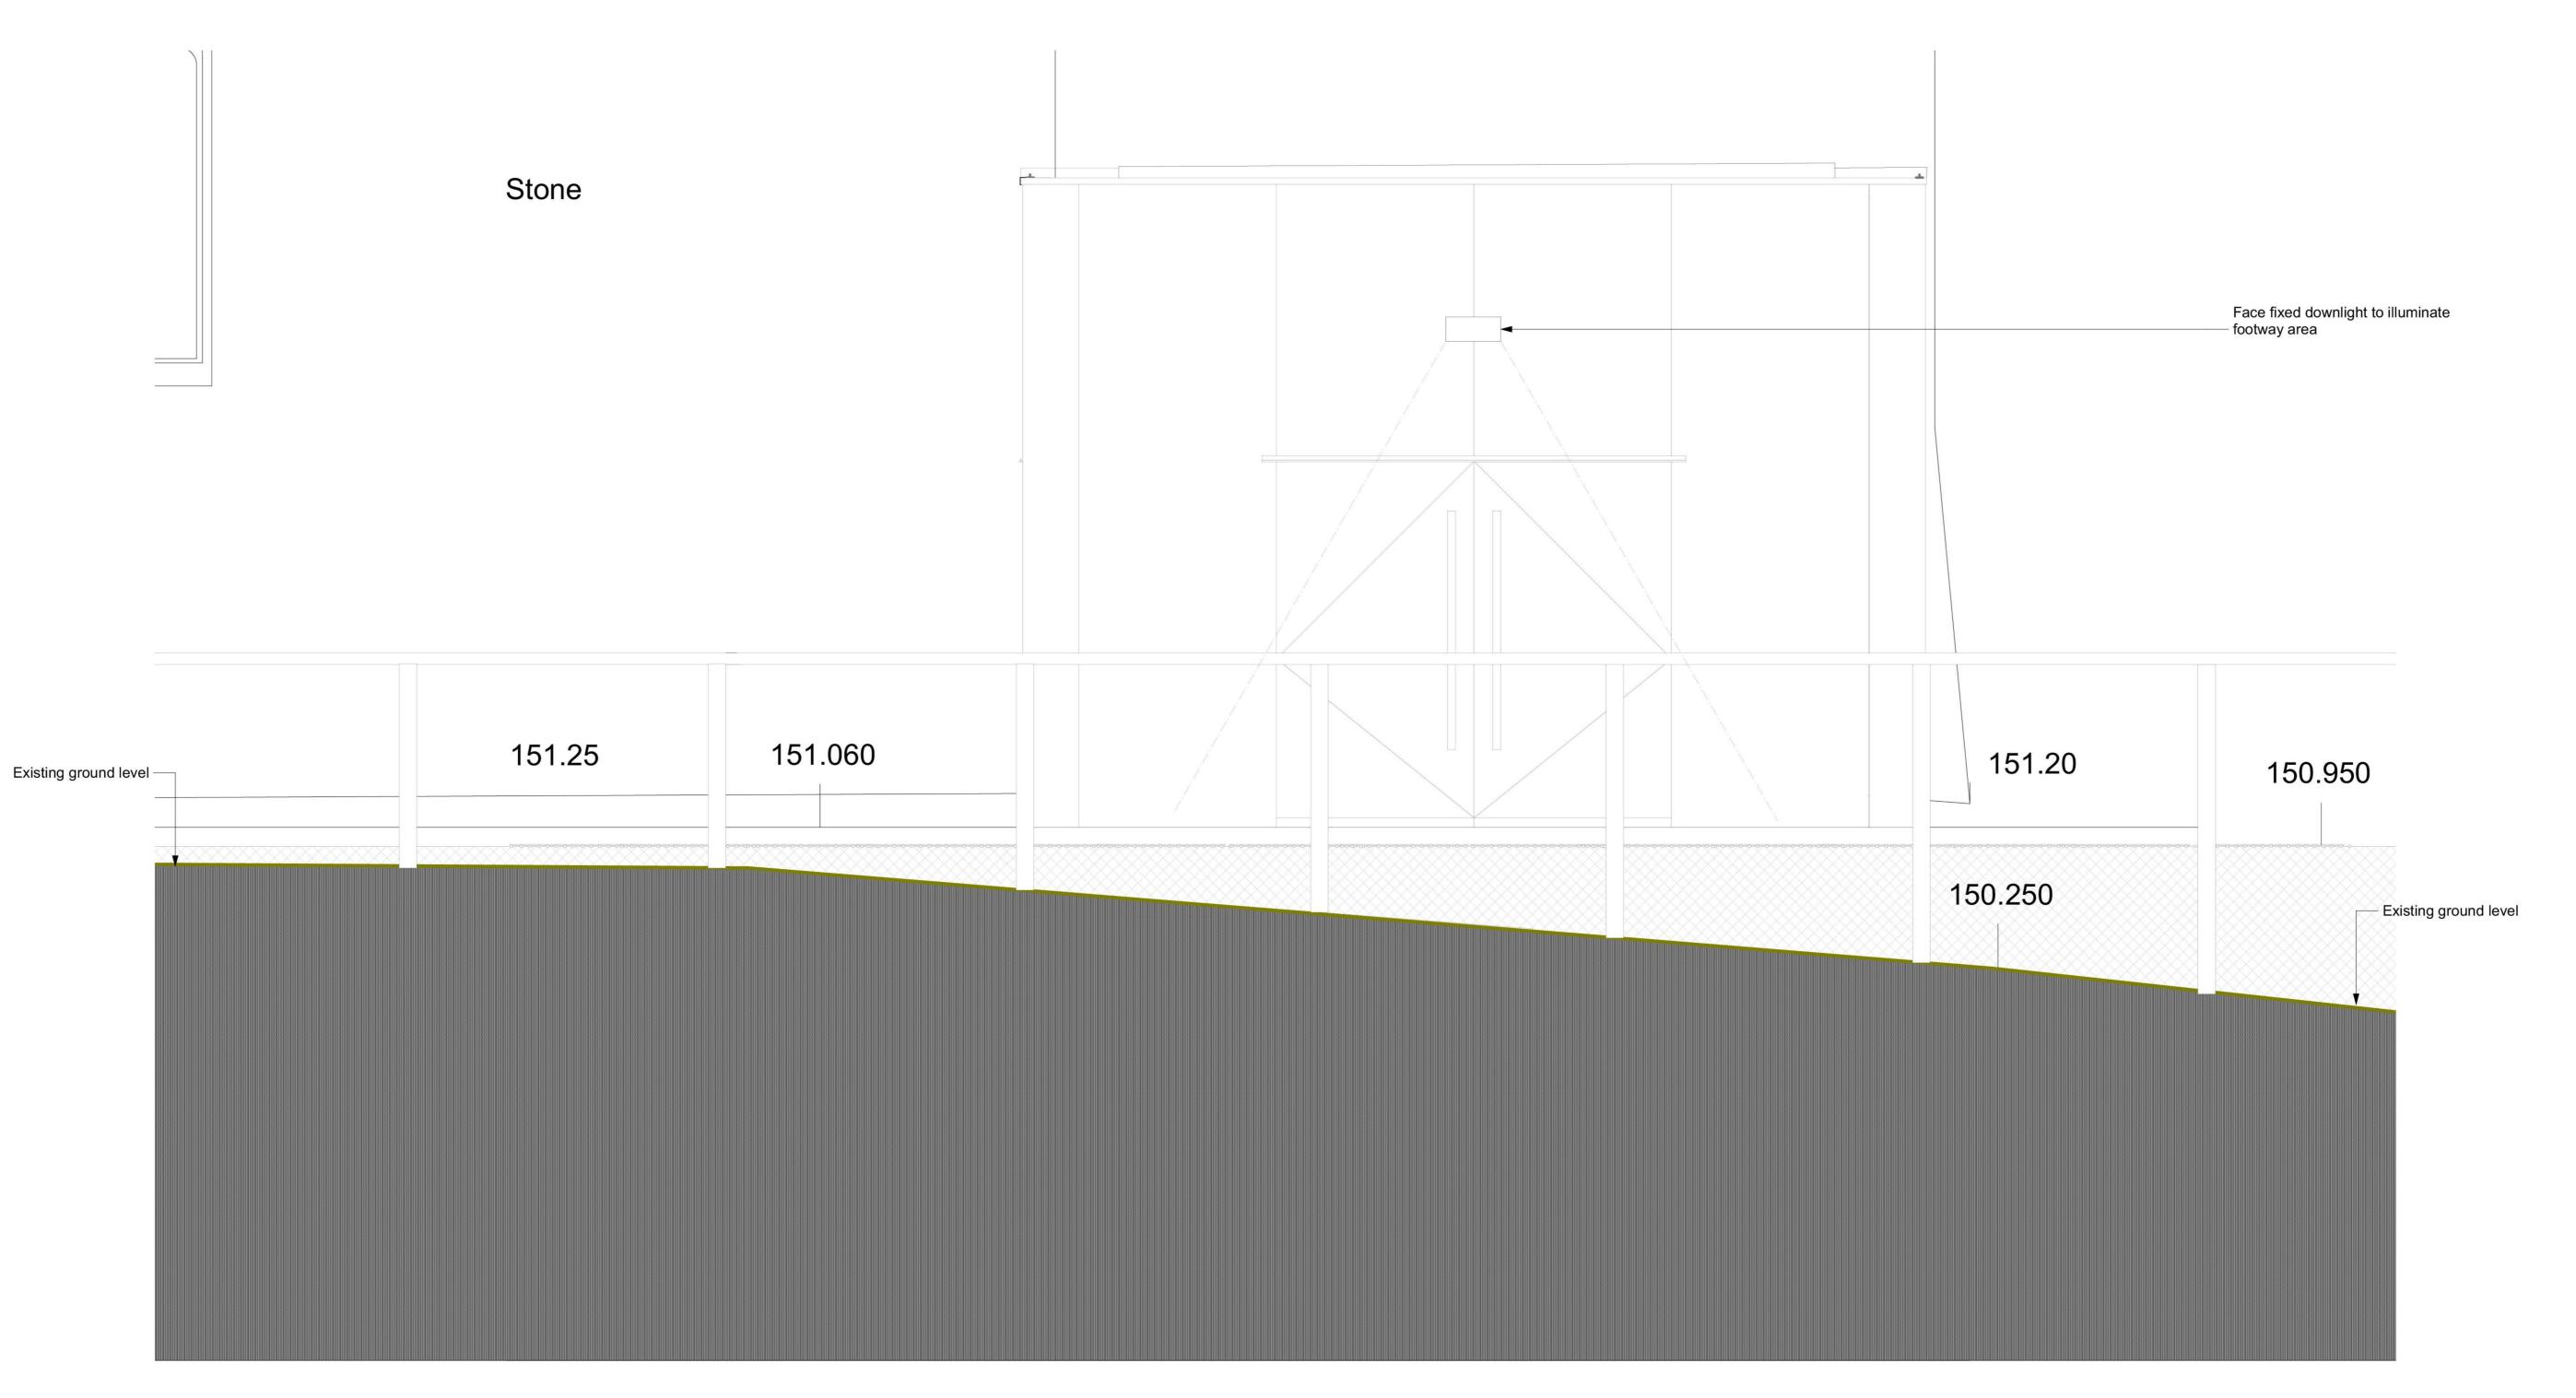

| Spirit Architecture                               | © ALL RIGHTS RESERVED<br>REPORT ALL DISCREPANCIES | CONTRACTORS - DO NOT SCALE FROM DRAWING<br>CHECK DIMENSIONS ON SITE |
|---------------------------------------------------|---------------------------------------------------|---------------------------------------------------------------------|
| Proposed - Plant Room Elevation 02                | 1416                                              | 204                                                                 |
| DRAWING TITLE                                     | JOB NUMBER                                        | DRAWING NO. REVISION                                                |
| PROJECT<br>Wigmore CIC, St James' Church, Wigmore | DRAWN<br>GT                                       | CHECKED<br>MH                                                       |
| CLIENT<br>Wigmore CIC                             | scale<br>1:20 @ A1                                | <sub>DATE</sub><br>Jan 2018                                         |
| REVISION DATE DRAWN CHECKED DESCRIP               | N                                                 |                                                                     |