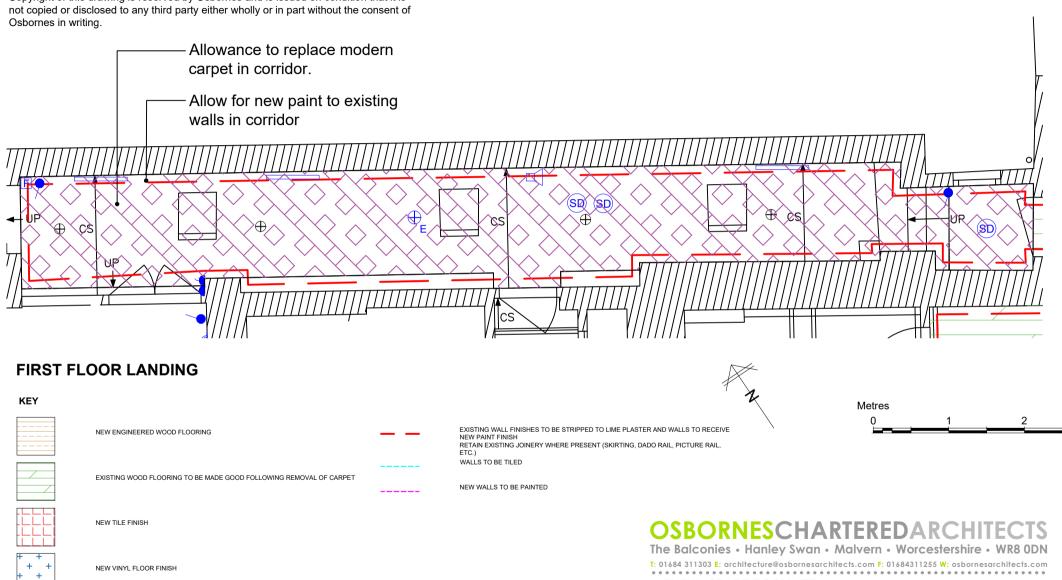

**CLIENT SPARE ROOM LTD** 

**PROJECT WILTON COURT HOTEL** 

TITLE FIRST FLOOR LANDING PLAN

SCALE 1:50 @ A4 DATE SEPT 2020

DRAWN TL DRAWING NUMBER 20-104-GA110

CEILINGS TO HAVE PAPER STRIPPED AND TO BE SKIMMED AND REPAINTED

NEW CARPET FINISH