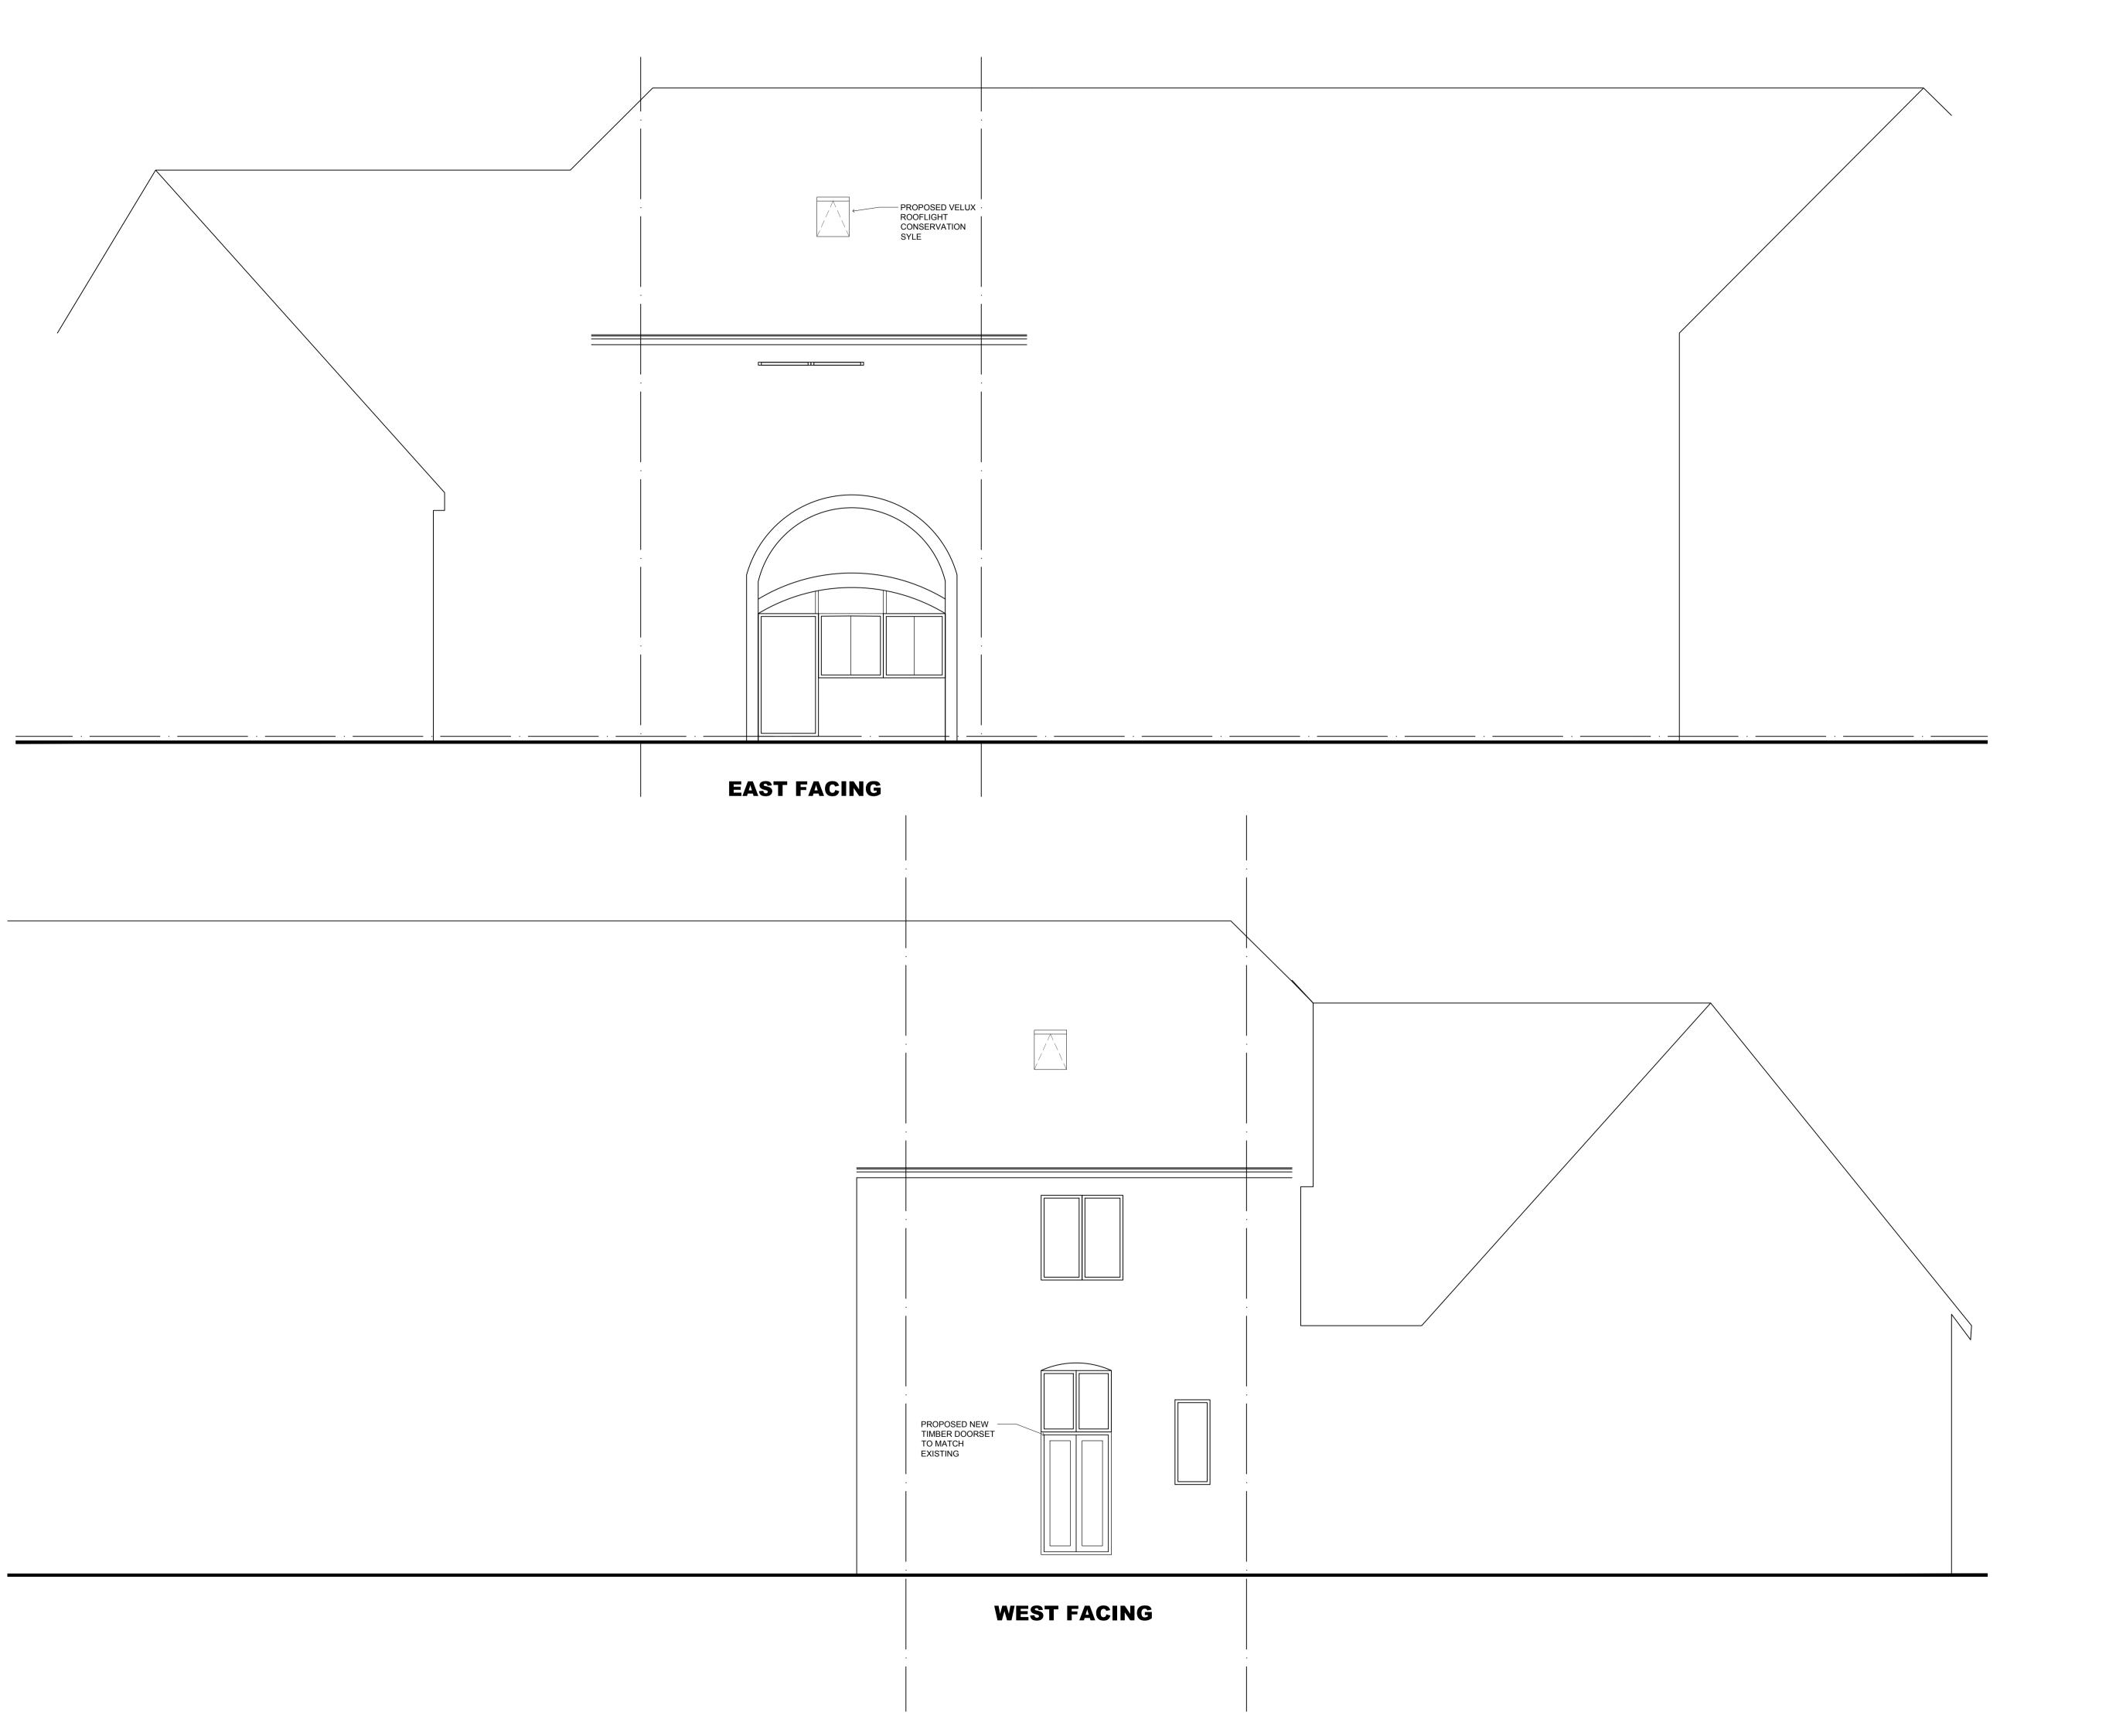

### MATERIAL KEY:

New windows - UPVC Fascia & soffits - UPVC Rainwater goods - UPVC Roof - Tile to match existing

Scale - 1:50 @ A1

## **Drawing Title:**

Proposed Elevations

| File Number: | CF1           |               |
|--------------|---------------|---------------|
| Drawn By:    | MDL           |               |
| Checked By:  | MDL           |               |
| Scale@A1:    | 1:50 <b>D</b> | ate: 12/07/22 |
| Dwg No:      | 09 <b>R</b>   | ev: A         |